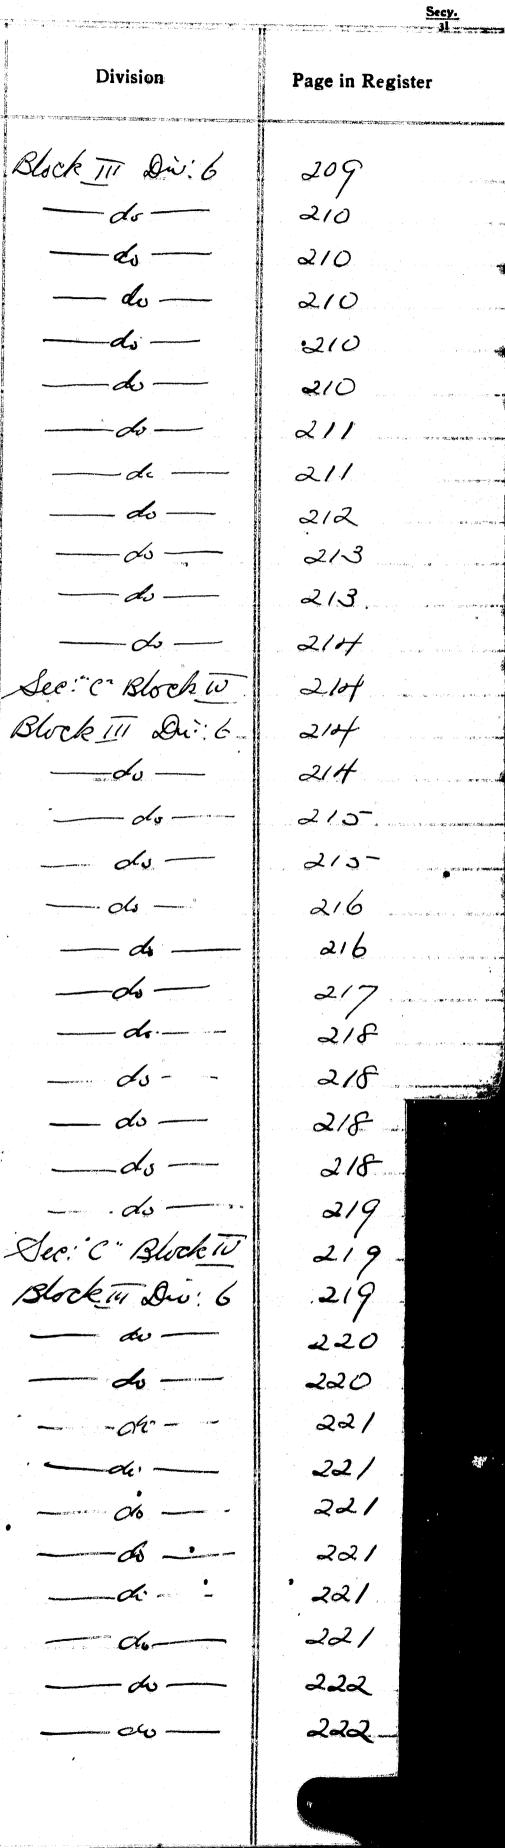

---Lim Tweek Chura 205 38 212 Lin Pot Soon 31 52A 5 3F. - do ---Leon Chuce Seng 3F. 205 Lim Hang Lim 479 5. 19 31 5 ho ----38 52C Lim yeak Lian 3F. 213 206 Low Chin Kum 31 Lin Guan Heng 31 88A 38 **5** - de ----Law ah 232 A 206 3F. 104 13. 5 38 Lee ah Ngoh 217A \_\_\_\_dv \_\_\_\_ Lee ah yew 206 3P. 106A 31 "Lim Oh" 38 - du -H. 218A Daughtry 206 Child of ther Eng Lim 38 -- do ----90 Luar. Lee ah thong. 3F. 218B 207 ann Sec. C. Socki 38. 469 Child of Lim Jong Meng 2/8C. 207 don -Juck 3F. Block TI Div: 6 93 Lee Ship Child of . جمحر 237A 208. Lee ah Nee yet 38. 95A - do ----Low, Joh Kim 10 208 38 240 A Lee ah Cheng 38. 122A 236A - du -Lok Suat 6hm 209 30 10 Child Ling Seen Ohiver s 38.1 Loh Jong Kat 95C Child 38. 209 250C Lim Nam Joh 3 38. 96C bhild S -- do ---38 209 Lim Lai Smol 25-1

238



Names -Date of Interment No. of Grave Division Page in Register Names Date of Interment No. of Grave Division Child of Lee then Nam Block TI. Qiv. 6 38 251B Lin Seng Hye 370A 222 38 Block III Dri: 6 Lann Hock Seng 38 26574 ----do ----Lin Sha 36" 223 494 See: C.Blockw ah yong Lim 269A 3P 11 \_\_\_\_*b* \_\_\_ Lian ah Bee Block TII Din: 6 223 398A 38 loh Eng Lim 38 253A du ----Lee Hon Nan 223 38 376 A Baby 20 Poh Chew Lim 3F 254 -du ---Lim Lee Koon 223 38 405A 20 - do ----Mui Lee 38 257B \_\_\_\_ds\_\_\_\_ Lin Kow Pai 224 adeptes child 378 as ----20 In Choo Lim See."C"Block TU 480 Child of Lim Hong Been 224 38. 379 -du ---Lee Jay 3F 483 do ----Low thich 224 H25A JF. - do-Low Joh 12 3F. 276A Block III Dib Child Lee yang Chiak 221-38 379C dos ----Low Chuan Hock 12 290A --- ds ----Child of Li