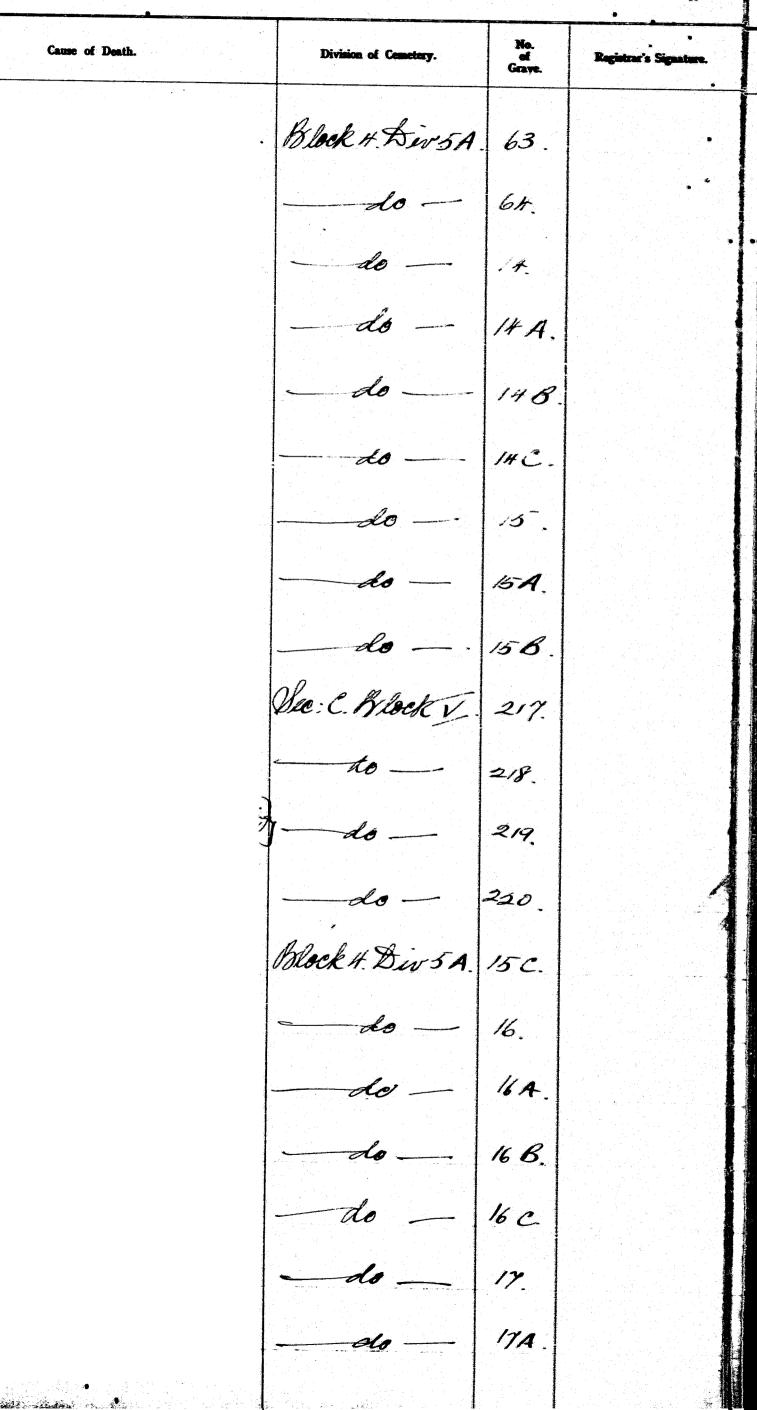

303

No. of Grave. Cause of Death. Division of Competery. Registrar's Signature. Block +. Dir H. 644.B -do- 644C. -do --- 620. Vec: CBlock J. 30. -do - 32. Block H. Dir H. 621. - do \_\_ 645 - do - 622. Dec: C. Block V. 33. - do - 34. Block H. Div 4. 623. -do- 624. \_\_\_\_\_ 645A - do - 625 ? Vec: C. Block 7. 35. Block 4. Div H. 6458. - do - 6450. - do - 646. - do - 626.