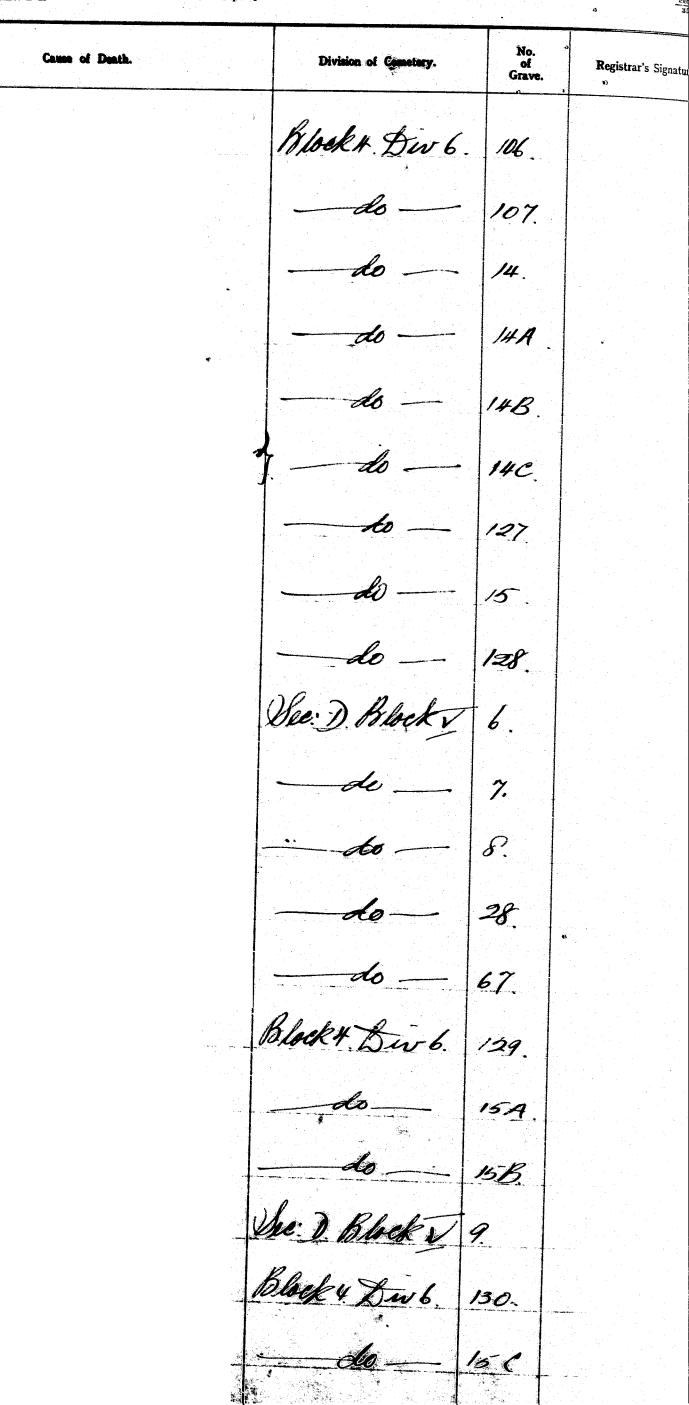

Secy. 35

| Serial        | Date of                | Name of Deceased.       |                                                             |                                                                                                                 |         |              | T T                          | AETERY (BUKIT BROWI | N)                    | 1                   | <u>Bicr.</u> •<br>85   |
|---------------|------------------------|-------------------------|-------------------------------------------------------------|-----------------------------------------------------------------------------------------------------------------|---------|--------------|------------------------------|---------------------|-----------------------|---------------------|------------------------|
| Serial<br>No. | Interment.             |                         | Place of Residence.                                         | Sex.                                                                                                            | Age.    | Nationality. | Date<br>of<br>Death.         | Cause of Death.     | Division of Cemetery. | No.<br>of<br>Grave. | Registrar's Signature. |
|               |                        | . yeo Ah Hing ."        |                                                             | Male.                                                                                                           | 48.45   | Acochan      | 14-9-01                      |                     | Block H. Div H.       | 627.                |                        |
|               | 1 1 L                  | . Boey Ah The .         |                                                             | Male.                                                                                                           | Souths  | Hamanese     | 14-9-41                      |                     | - do -                |                     |                        |
|               |                        | Tan Ah Hearing.         |                                                             | Hemale.                                                                                                         | 10 yes. | Seochew.     | 13-9-41.                     |                     | Dec: C. Block         |                     |                        |
|               |                        | Teo Glare               |                                                             | Male.                                                                                                           | 28 445. | Hokiin .     | 15-4-41.                     |                     | Block 4. Dive.        |                     |                        |
|               |                        | Ching Been Tong.        |                                                             | Male.                                                                                                           | 5Typs.  | Hokin        | 14-9-41                      |                     | Vee: C. Block V.      | 36.                 |                        |
|               |                        | Lim Hoon .              |                                                             |                                                                                                                 |         | Hokien .     | 1 1                          |                     | Block H. Div 4.       |                     |                        |
|               |                        | Chol Kin Choon.         |                                                             |                                                                                                                 | j.      | Hokin.       | 1 1                          |                     | -de_                  | 646B.               |                        |
|               |                        | Boh blek Khing.         |                                                             |                                                                                                                 |         | Hainanese    |                              |                     | do                    | 646 L.              |                        |
|               |                        |                         |                                                             | 1997 - 1997 - 1997 - 1997 - 1997 - 1997 - 1997 - 1997 - 1997 - 1997 - 1997 - 1997 - 1997 - 1997 - 1997 - 1997 - |         | Cantonese    |                              |                     | -do -                 | 661.                |                        |
|               |                        | wong wheat Kwan         |                                                             |                                                                                                                 |         | Arkehau.     |                              |                     | See: C. Block V       | <del>88</del> -     |                        |
|               | 1                      | Leow Exan               |                                                             |                                                                                                                 | 1       | Hakkian.     |                              |                     | Block H. Divy.        | 662.                |                        |
|               |                        | Ho Ver Chew . ~         |                                                             | ter and the second state                                                                                        |         | Kheh.        |                              |                     | -do-                  | 647.                |                        |
|               |                        | King Sin Mia            |                                                             |                                                                                                                 |         | Tischew.     |                              |                     | Lo _                  | 647A                |                        |
| 1             |                        | Low Hook Vian.          |                                                             |                                                                                                                 |         | Teachew.     |                              | ſ                   | -do-                  | 6478                |                        |
|               |                        | Kong Hook Wah           |                                                             |                                                                                                                 |         | Cantonise !  | and the second second second |                     | - do -                | 647C.               |                        |
|               |                        | Sim ble bheeis :        |                                                             |                                                                                                                 |         | Peochen 1.   |                              |                     | -lo-                  | 648.                |                        |
|               |                        | Hong Aua Hoon.          | $\mathcal{X}_{\mathcal{I}}$ and $\mathcal{I}_{\mathcal{I}}$ |                                                                                                                 |         | Hokie        |                              |                     |                       | 48A                 |                        |
|               |                        | bhua Ah Joh.            |                                                             |                                                                                                                 |         | Nokien ,     |                              | ۰<br>•<br>• •       | -do e                 | ; UP15              |                        |
| -10 · 1       | 3 - 4 - 41<br>10 0 1 0 | Kua Moh Koo             |                                                             |                                                                                                                 | Ϋ́      | Kokien /     |                              |                     |                       | 48 C.               |                        |
|               | ·J-7-4/                | Daughter of Goh Ing Ibh |                                                             | male 3                                                                                                          | 3 day - | Seochen 1:   | 2-9-41                       |                     |                       | 49.                 |                        |
|               |                        |                         |                                                             |                                                                                                                 |         |              |                              |                     |                       |                     |                        |