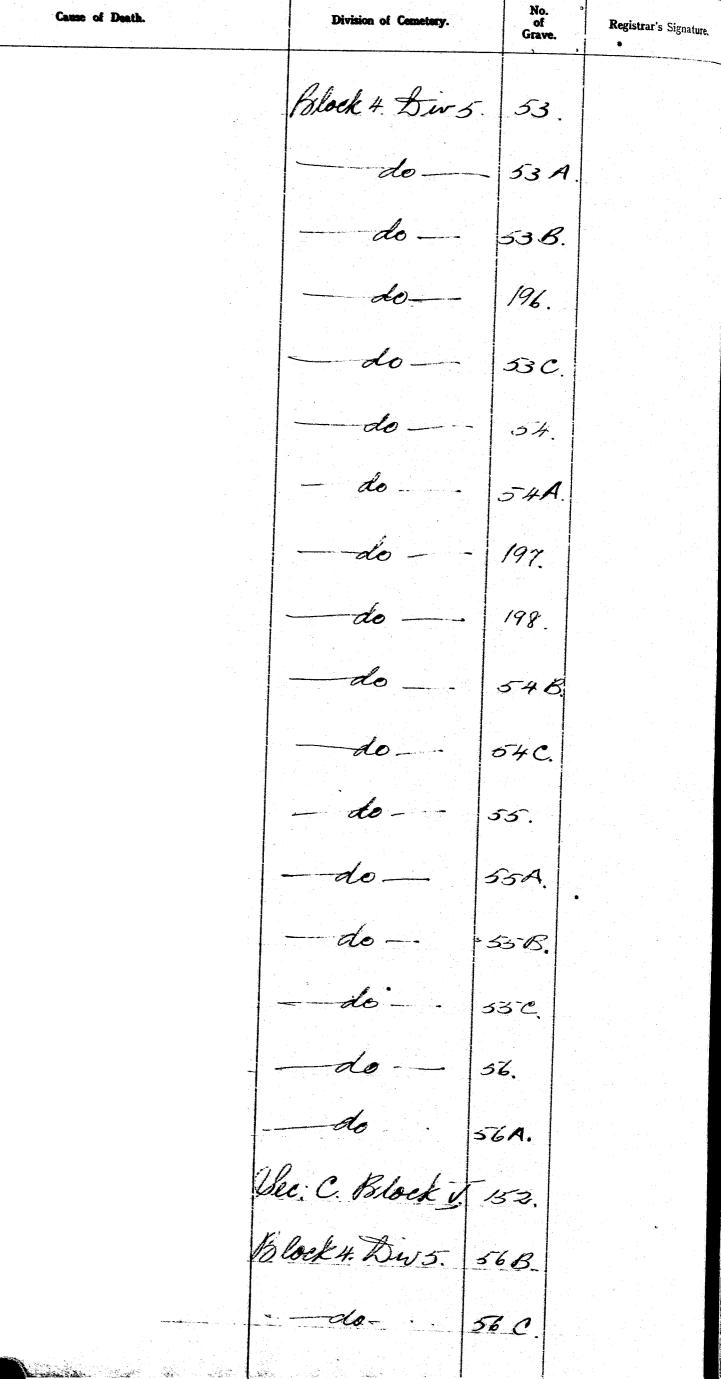

No. of Grave. Cause of Death. Division of Cemetery. Registrar's Signature. Block H. Siv. H. M29C. a -do- 730. -do -- 7304 - do ---730B -- do --- | 607 - 20 - 608. Bee: C. Block V 23. -do\_\_\_\_ 24. Polock 4. Div 4. 609. Sec: C. Block V. 25. - - do - 26. Block 4. Div. 4. 730C 641A. 641B 6410 642 64 2A