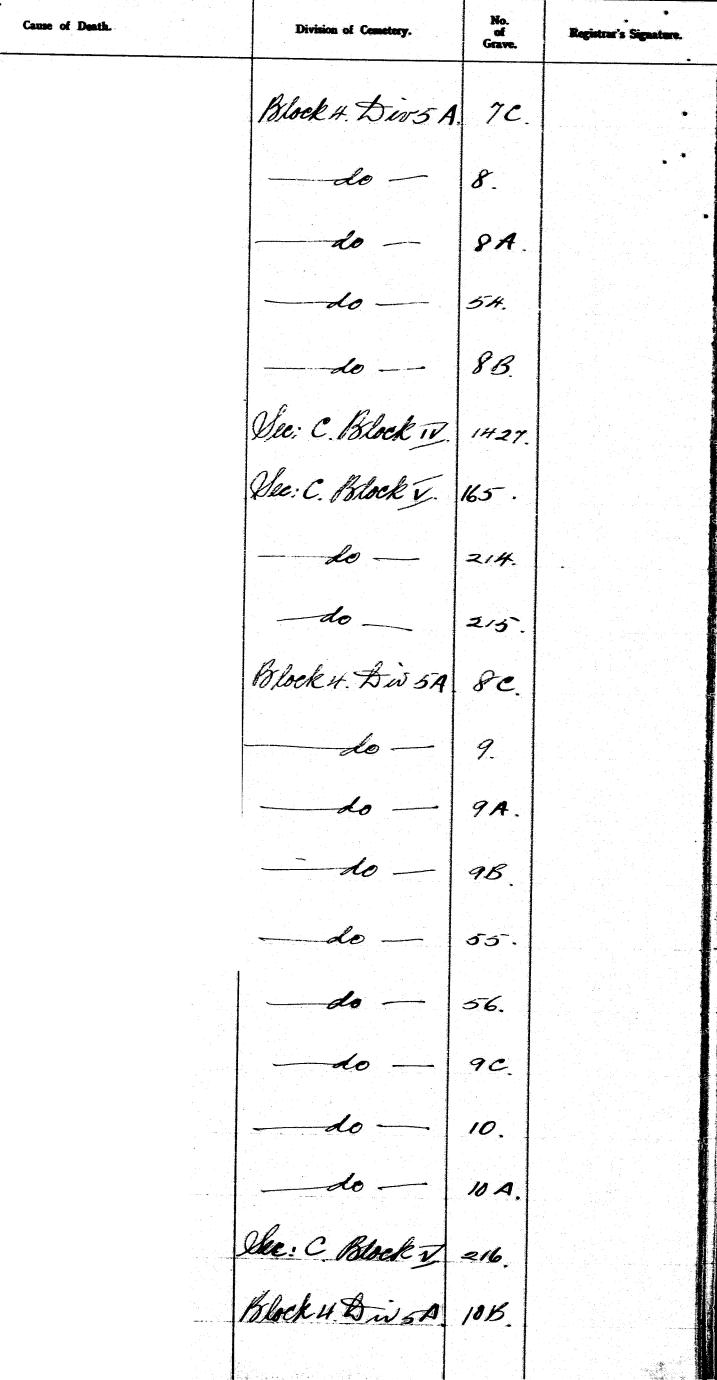

Beey.

(BUKIT BROWN)

No. of Grave, Cause of Death. Division of Cemetery. Registrar's Signature. Block H. Dir H. 611. 611 . -do- 642B. -do - 613. Dec: C. Block V. 28. -do - 29. Block 4. Div 4. 642 C. -do - 615. - do - 616 3 Vec: A. Block III. 191A. Block H. Dir H. 617. -do - 618. ---do ---643. -lo-643A 