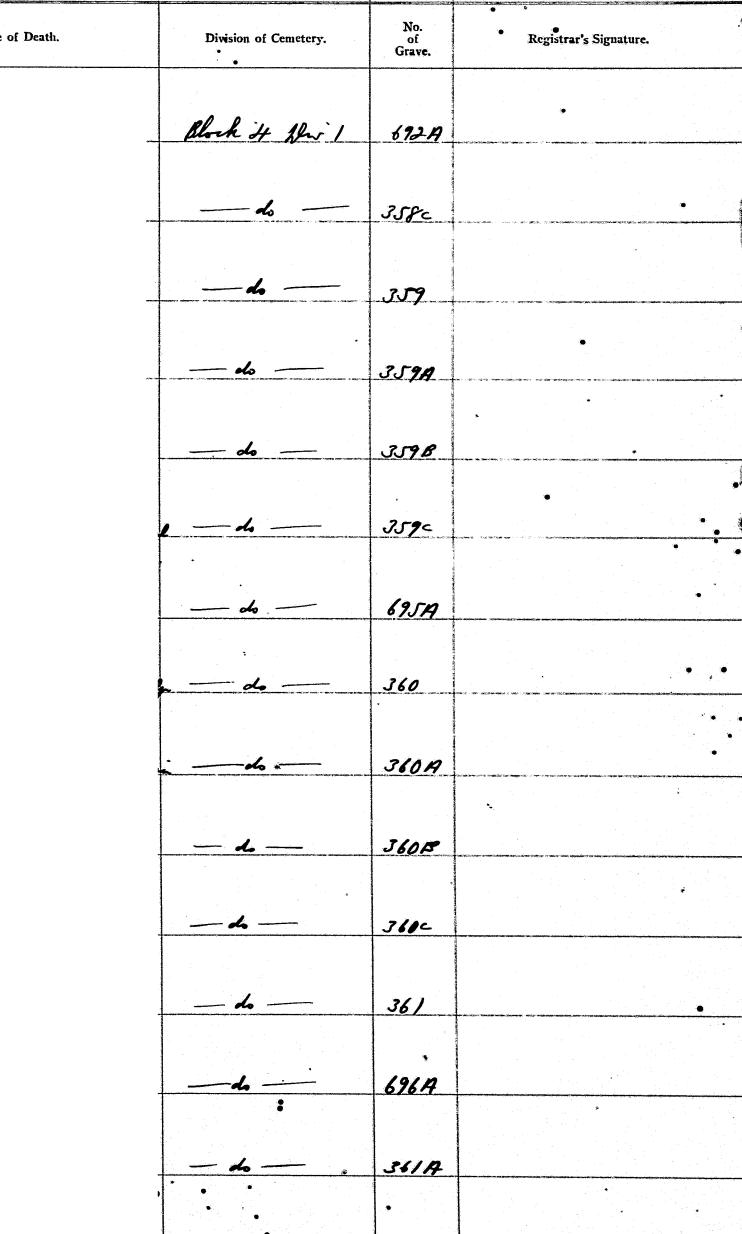

#### RY: (BUKAT BROMA)

No. of\* Grave. Registrar's Signature. Division of Cemetery. ause of Death. Block TI Dill 525A Block TIL Phi 10 1341A 13418 13H/c - do 1342 - do -1342A -- do --13428 - do ---1342c Block II Div 11 617 See A Block TII 89A Block TII this 11 . 617A See A Block TI 134A - do --12-5A Block III Drie 11 617B 