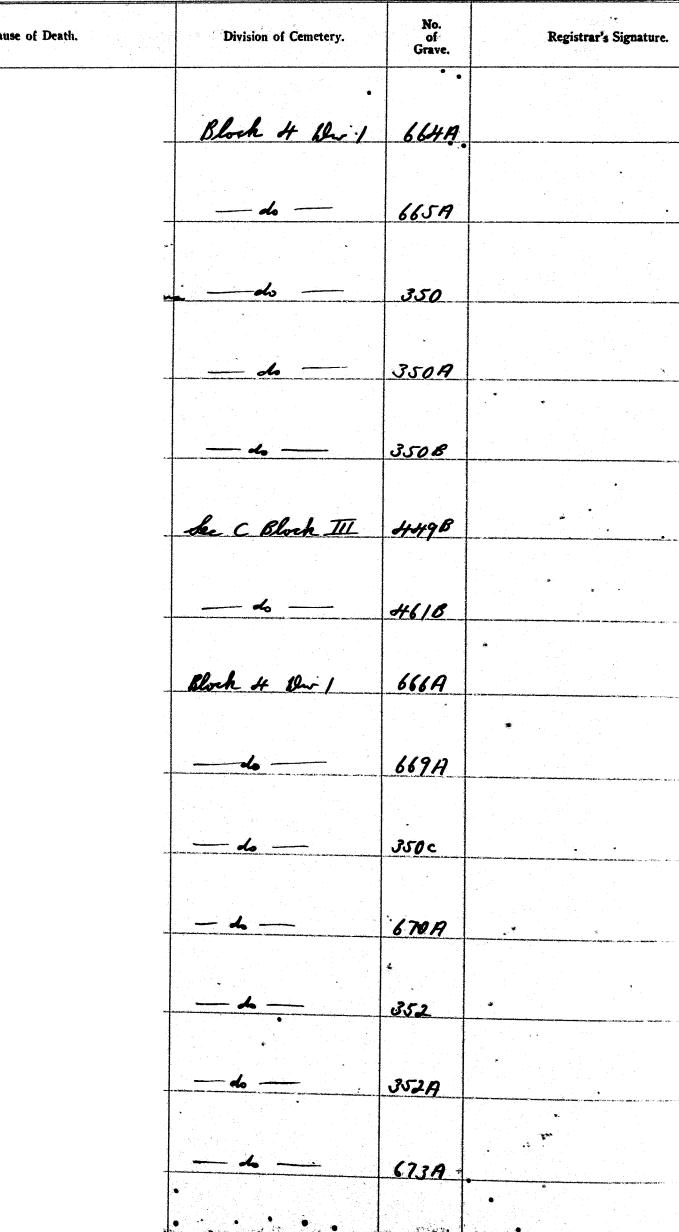

#### BUKETIBROVISI

No. Col Grave. Division of Cemetery. Registrar's Signature. use of Death. Block II this 11 518A See A Block III IA. Block III Div 10 1338 \_\_\_\_\_ do \_\_\_\_\_ 1338A -- do ----1338B \_\_\_\_\_\_ 1338c --- do ----1339 \_\_\_\_\_ 1339A -do -13398 \_\_\_\_\_\_\_ 1339c See B Block V. 294 See D Block TII 226A See A Block III 16A Block TIL the 10 1340 

#### (BUKIT BROWN)

No. of Grave. Division of Cemetery. Registrar's Signature. Death. See H Block II 494 Block III Deni 10 1340A Block III thill 519A SZOA Block III 10 1340B See A Block TI 32A \_\_\_\_\_\_lo \_\_\_\_\_ HTA. \_\_do \_\_\_ 62A Block II Di 10 1340c See A Bock TI 76 A Block TI Drilo 1341 Block TI this 11 521A 522A 52HA - do 