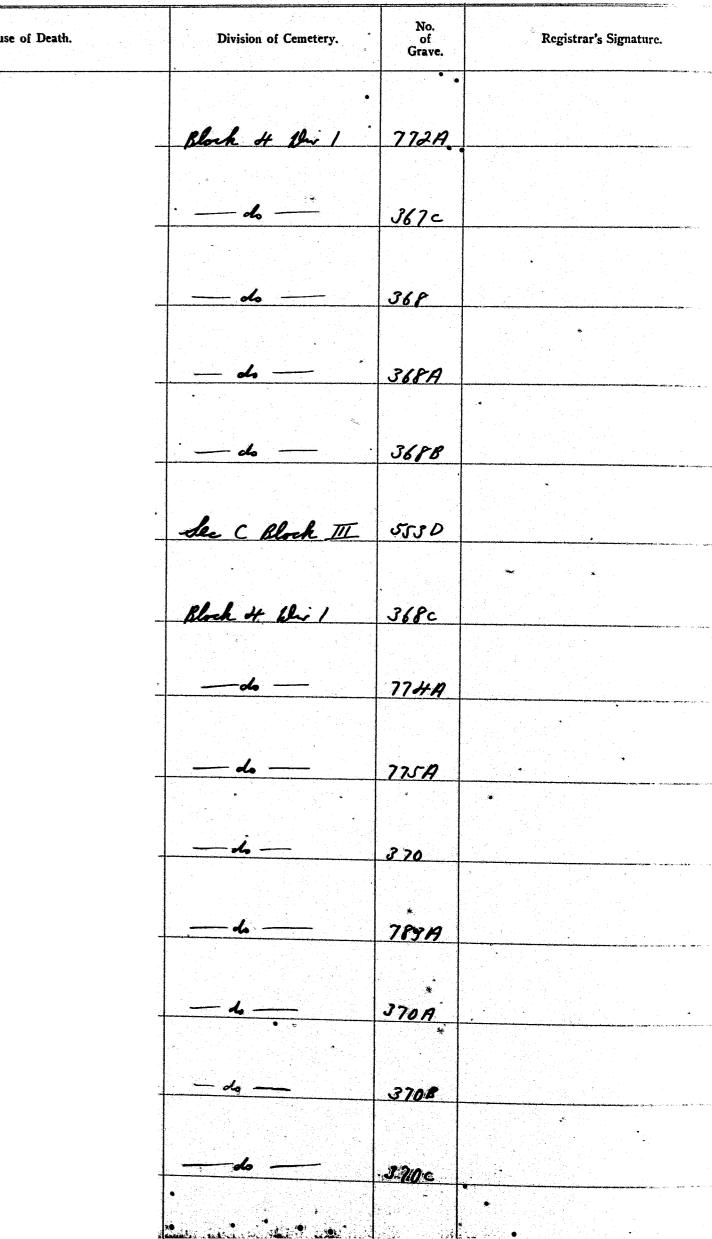

#### (BUKIT BROWN)

•

No. of Grave, Division of Cemetery. Registrar's Siguature. Death. Block TI Dill 542A \_\_\_\_ do \_\_\_\_ 62.5B 625c ----do -----do---- 626 -- do ----626A 547A \_\_\_\_ls \_\_\_\_ 548A \_\_\_\_\_d\_\_\_\_\_\_ 626B SH9A do - do \_\_\_\_\_ 632A - d. --626C 631 - do. ---- do --631A -- ds ---6318 • 1.

#### Y BUKIT BROMAN)

.

No. • of Grave. ause of Death. Registrar's Signature. Division of Cemetery. Block III Dir 11 63/c 632 - do 550A do 551A do \_\_\_\_do 552A - ds ----632B 632c - do -See A Block TI 262A . 5 e j Block II Dri 11 636 -- do ---636A 6368 - do -636c Soft A Sec A Block TH 612A A Contract of the second second Sec. Sec.