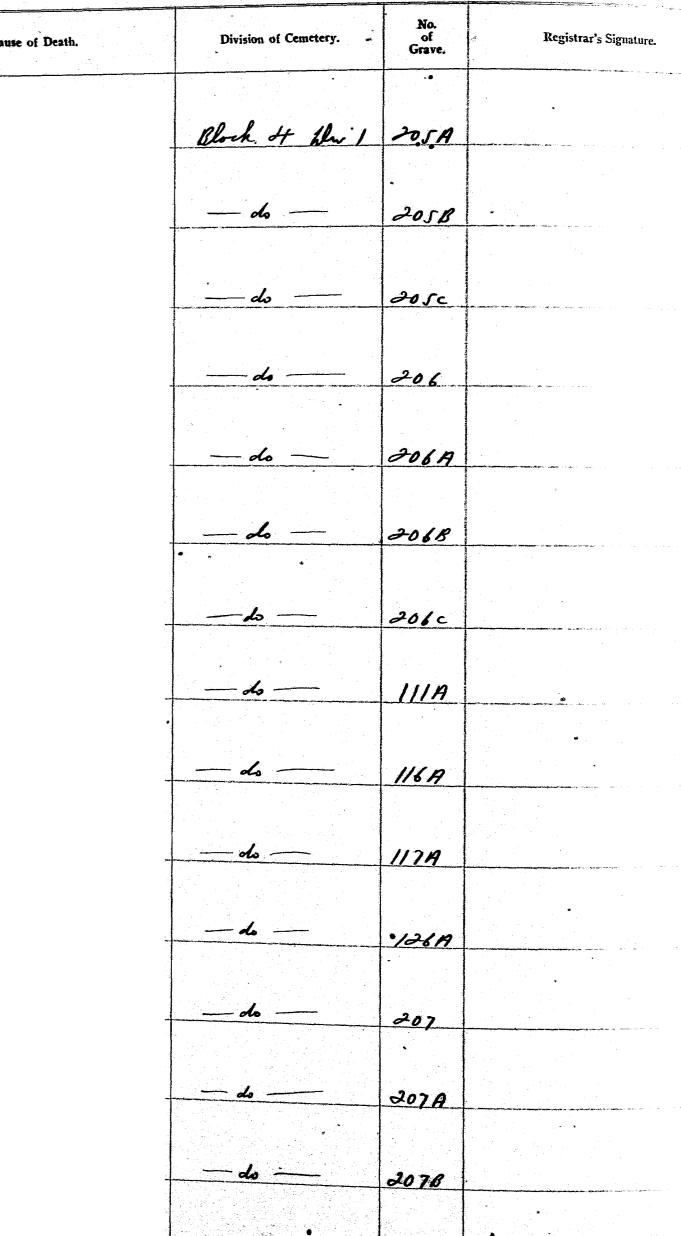

#### (BUKIT BROWN)

No. of Grave. Division of Cemetery. Death. Registrar's Signature. See B Block V 275 Block III Dus 11 513A - do - 516A Block TI Dri 10 1336A - do --\*\* 1336B 1336 c - do 1337 - do 1337A 13378 -- do -Black TI Die 11 SITA Block TIL Dr' 10 1337c See H Block TI H92 \* See B Black Y 320 See H Block TI H93 ۲ 1