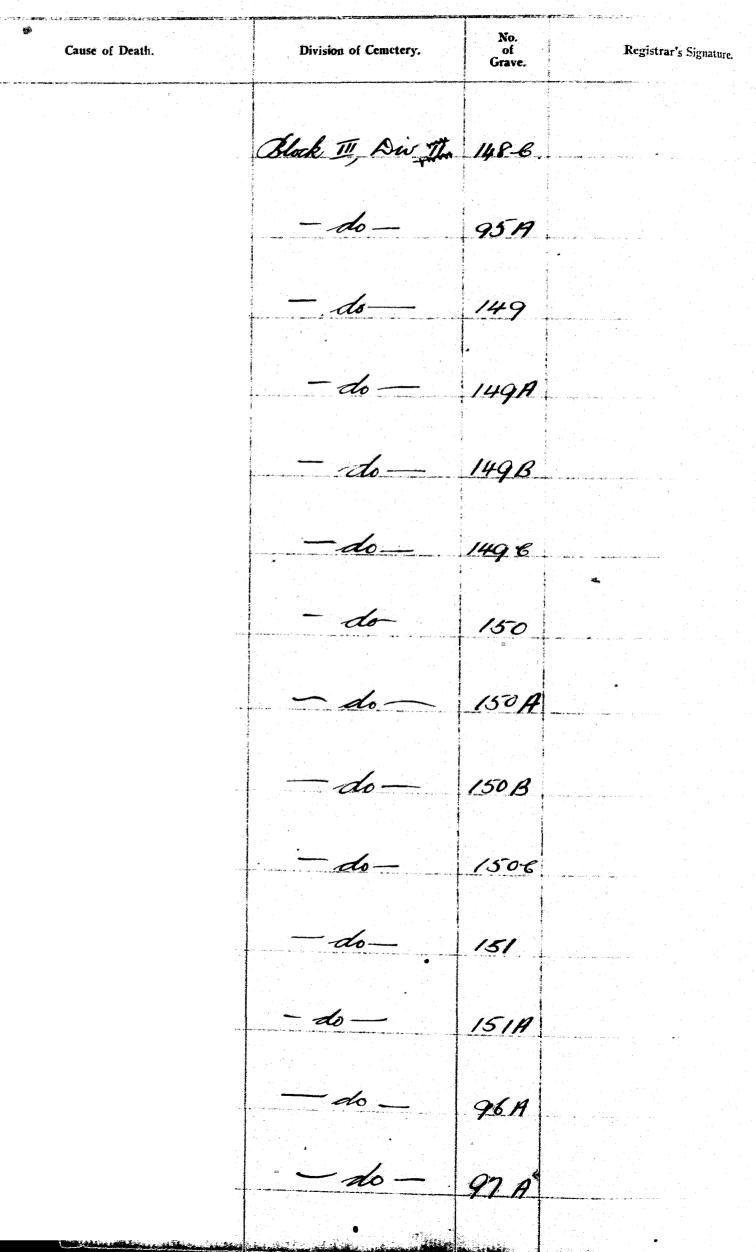

204

| Division of Cemetery. | No.<br>of<br>Grave. | Registrar's Signature.                 |
|-----------------------|---------------------|----------------------------------------|
|                       |                     |                                        |
| Block III Dw: 9.      | . 293 R .           |                                        |
| do                    | 294R.               |                                        |
| do                    | 295 R .             | ананананананананананананананананананан |
| d                     | 2968-               | ·<br>·<br>·                            |
|                       |                     |                                        |
| do                    | 252B.               |                                        |
| e do                  | ~97R.               |                                        |
| do                    | 252C.               |                                        |
| do                    |                     |                                        |
|                       |                     |                                        |
| do                    | 2                   | · · · · · · · · · · · · · · · · · · ·  |
| do                    | .298 F.             |                                        |
| do                    | - 299A.             |                                        |
| do                    |                     |                                        |
| do                    |                     |                                        |
| d                     |                     |                                        |
|                       |                     |                                        |