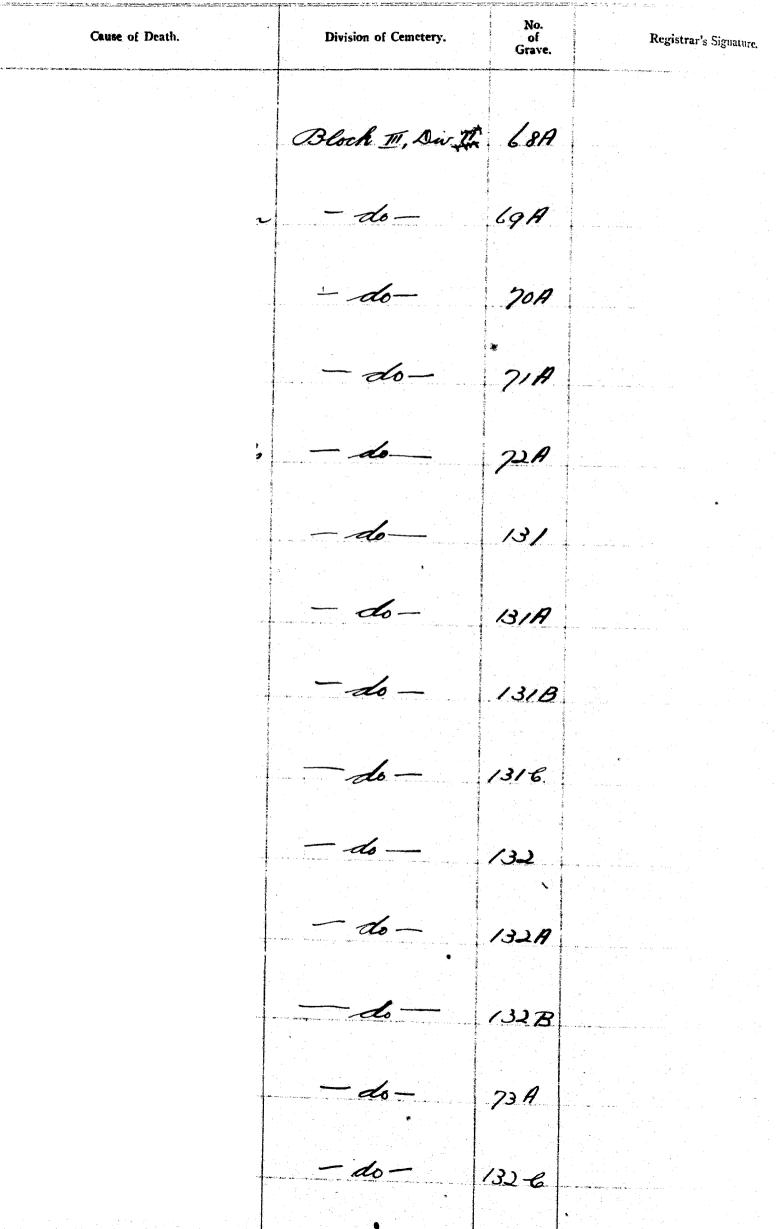

204

| Division of Cemetery. | No.<br>of<br>Grave. | Registrar's Signature.                 |
|-----------------------|---------------------|----------------------------------------|
|                       |                     |                                        |
| Block III Dw: 9.      | . 293 R .           |                                        |
| do                    | 294R.               |                                        |
| do                    | 295 R .             | ананананананананананананананананананан |
| d                     | 2968-               | ·<br>·<br>·                            |
|                       |                     |                                        |
| do                    | 252B.               |                                        |
| e do                  | ~97R.               |                                        |
| do                    | 252C.               |                                        |
| do                    |                     |                                        |
|                       |                     |                                        |
| do                    | 2                   | · · · · · · · · · · · · · · · · · · ·  |
| do                    | .298 F.             |                                        |
| do                    | - 299A.             |                                        |
| do                    |                     |                                        |
| do                    |                     |                                        |
| d                     |                     |                                        |
|                       |                     |                                        |