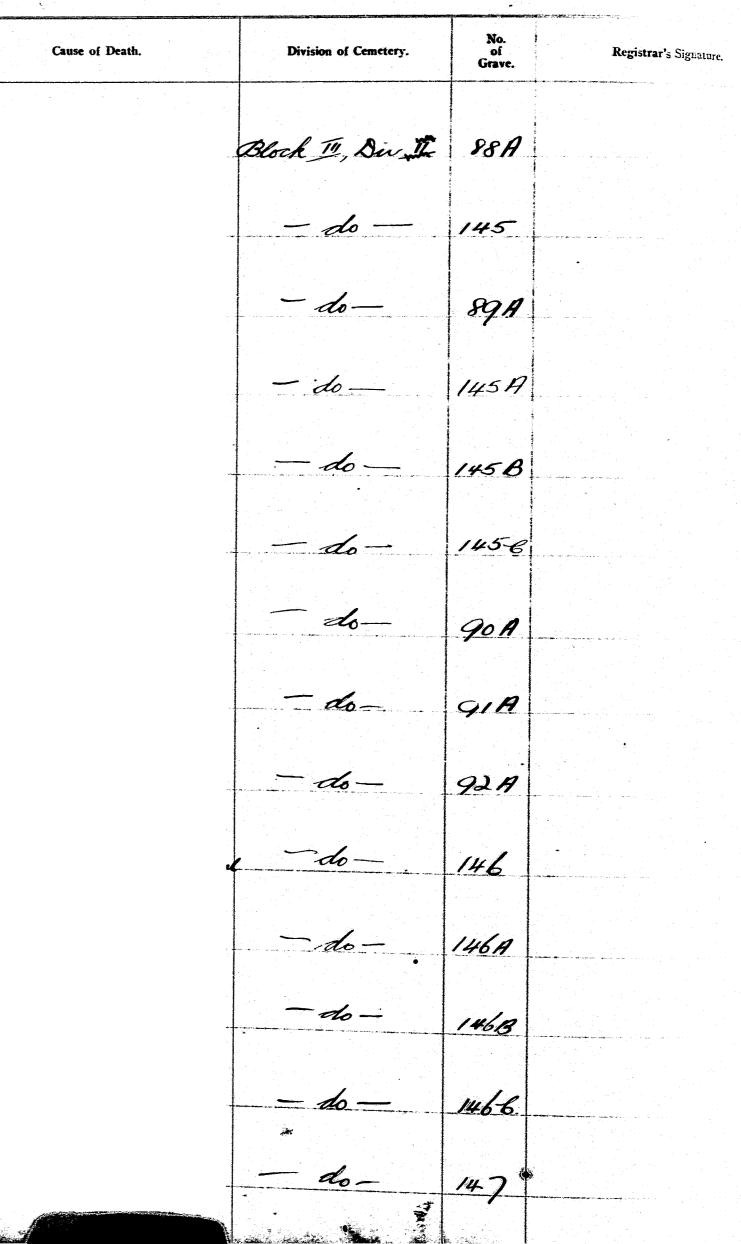

202

Seey. 35

| - and                                                     | an ser a sur sur sur state realization and state of strain state of a series                                                                                                                                  | and a second | and the providence of the second s |
|-----------------------------------------------------------|---------------------------------------------------------------------------------------------------------------------------------------------------------------------------------------------------------------|----------------------------------------------------------------------------------------------------------------|-----------------------------------------------------------------------------------------------------------------|
| ause of Death.                                            | - Division of Cemetery.                                                                                                                                                                                       | No.<br>oi<br>Grave.                                                                                            | Registrar's Signature.                                                                                          |
| ւցուսի հայեւ թացցուցում էր ստանցում էլ, էր՝ նրջ՝ աստե տոր | un die Lander die Seine ander die Seine ander die Seine die Seine die Seine Seine Seine Seine Seine Seine Sein<br>2<br>2<br>3<br>3<br>3<br>3<br>3<br>3<br>3<br>3<br>3<br>3<br>3<br>3<br>3<br>3<br>3<br>3<br>3 |                                                                                                                |                                                                                                                 |
|                                                           | Block III Dw: 9                                                                                                                                                                                               | 1. 11.248.                                                                                                     |                                                                                                                 |
|                                                           | do                                                                                                                                                                                                            | 248 A .                                                                                                        | · · · · · · · · · · · · · · · · · · ·                                                                           |
|                                                           | do                                                                                                                                                                                                            | - 285A,                                                                                                        | · · · · · · · · · · · · · · · · · · ·                                                                           |
|                                                           | do                                                                                                                                                                                                            | - 286 R.                                                                                                       |                                                                                                                 |
|                                                           | do                                                                                                                                                                                                            | - 248 B.                                                                                                       |                                                                                                                 |
|                                                           | do                                                                                                                                                                                                            | 287A.                                                                                                          |                                                                                                                 |
|                                                           | do                                                                                                                                                                                                            | - 288A.                                                                                                        |                                                                                                                 |
|                                                           | do                                                                                                                                                                                                            | - 248c.                                                                                                        |                                                                                                                 |
|                                                           | do                                                                                                                                                                                                            | 249.                                                                                                           |                                                                                                                 |
|                                                           | do                                                                                                                                                                                                            | - 249 R.                                                                                                       |                                                                                                                 |
|                                                           | do                                                                                                                                                                                                            | - 2493;                                                                                                        |                                                                                                                 |
|                                                           | Sectori "c" Block                                                                                                                                                                                             | 11. 1566.                                                                                                      |                                                                                                                 |
|                                                           | ) do                                                                                                                                                                                                          | - 1567                                                                                                         | $\mathbf{v}$                                                                                                    |
|                                                           | Block III Div: 9                                                                                                                                                                                              | 249c.                                                                                                          |                                                                                                                 |
|                                                           |                                                                                                                                                                                                               |                                                                                                                |                                                                                                                 |