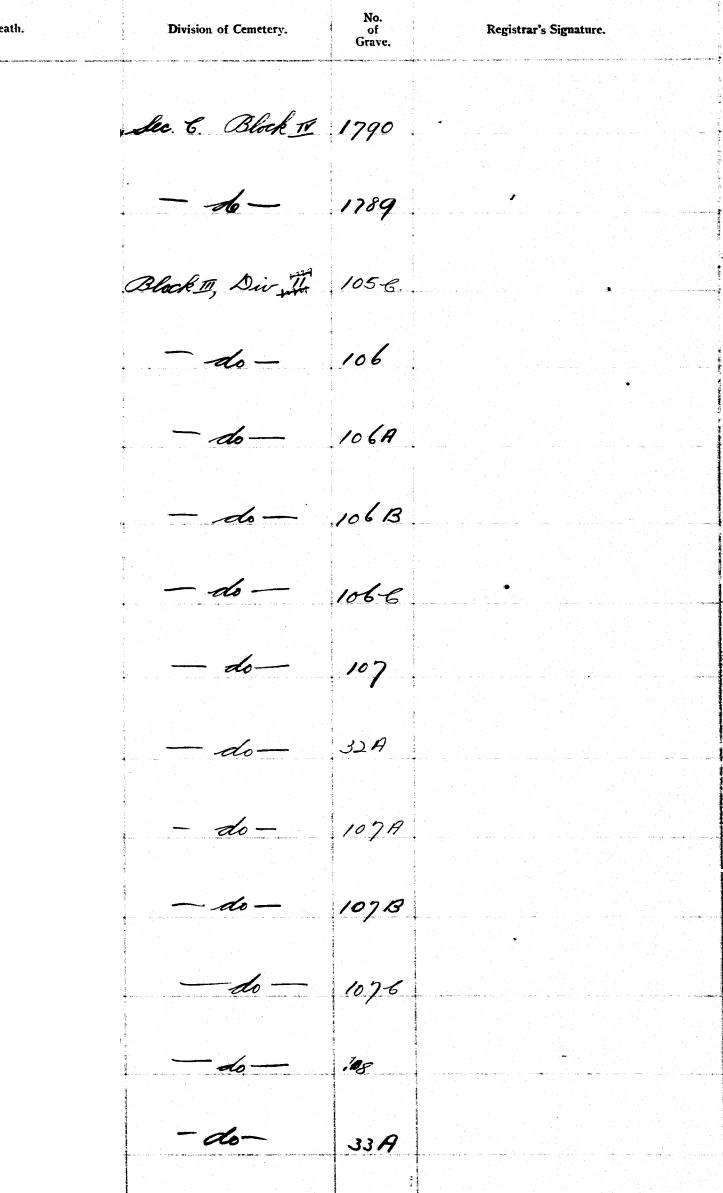

202

Seey. 35

| - and                                                     | an ser a sur sur sur state realization and state of strain state of a series                                                                                                                                  | and a second | and the providence of the second s |
|-----------------------------------------------------------|---------------------------------------------------------------------------------------------------------------------------------------------------------------------------------------------------------------|----------------------------------------------------------------------------------------------------------------|-----------------------------------------------------------------------------------------------------------------|
| ause of Death.                                            | - Division of Cemetery.                                                                                                                                                                                       | No.<br>oi<br>Grave.                                                                                            | Registrar's Signature.                                                                                          |
| ւցուսի հայեւ թացցուցում էր ստանցում էլ, էր՝ նրջ՝ աստե տոր | un die Lander die Seine ander die Seine ander die Seine die Seine die Seine Seine Seine Seine Seine Seine Sein<br>2<br>2<br>3<br>3<br>3<br>3<br>3<br>3<br>3<br>3<br>3<br>3<br>3<br>3<br>3<br>3<br>3<br>3<br>3 |                                                                                                                |                                                                                                                 |
|                                                           | Block III Dw: 9                                                                                                                                                                                               | 1. 11.248.                                                                                                     |                                                                                                                 |
|                                                           | do                                                                                                                                                                                                            | 248 A .                                                                                                        | · · · · · · · · · · · · · · · · · · ·                                                                           |
|                                                           | do                                                                                                                                                                                                            | - 285A,                                                                                                        | · · · · · · · · · · · · · · · · · · ·                                                                           |
|                                                           | do                                                                                                                                                                                                            | - 286 R.                                                                                                       |                                                                                                                 |
|                                                           | do                                                                                                                                                                                                            | - 248 B.                                                                                                       |                                                                                                                 |
|                                                           | do                                                                                                                                                                                                            | 287A.                                                                                                          |                                                                                                                 |
|                                                           | do                                                                                                                                                                                                            | - 288A.                                                                                                        |                                                                                                                 |
|                                                           | do                                                                                                                                                                                                            | - 248c.                                                                                                        |                                                                                                                 |
|                                                           | do                                                                                                                                                                                                            | 249.                                                                                                           |                                                                                                                 |
|                                                           | do                                                                                                                                                                                                            | - 249 R.                                                                                                       |                                                                                                                 |
|                                                           | do                                                                                                                                                                                                            | - 2493;                                                                                                        |                                                                                                                 |
|                                                           | Sectori "c" Block                                                                                                                                                                                             | 11. 1566.                                                                                                      |                                                                                                                 |
|                                                           | ) do                                                                                                                                                                                                          | - 1567                                                                                                         | $\mathbf{v}$                                                                                                    |
|                                                           | Block III Div: 9                                                                                                                                                                                              | 249c.                                                                                                          |                                                                                                                 |
|                                                           |                                                                                                                                                                                                               |                                                                                                                |                                                                                                                 |