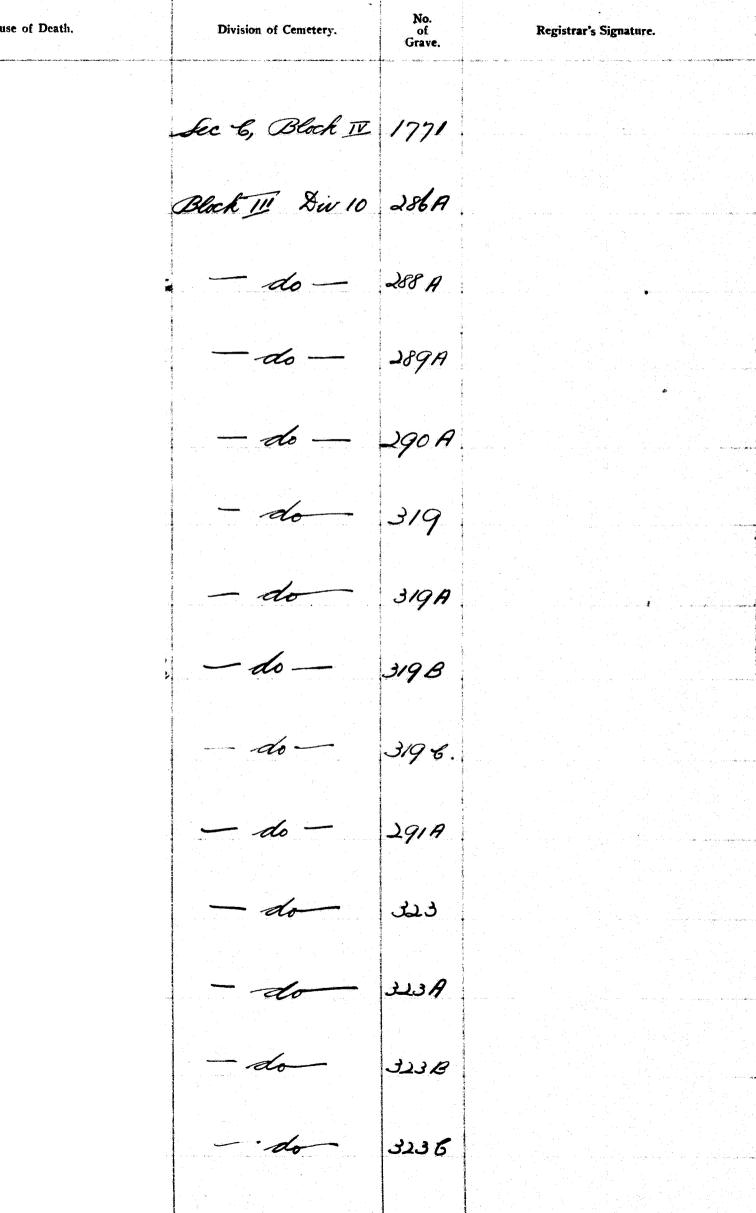

|                            | n.<br>19<br>Norden de la composition de la composi |      |        |                     |                      |       |



## 249

## REGISTER OF BURIALS IN THE CHINESE CEMETERY (BUKIT BROWN)

| Serial<br>No. | Date<br>of<br>Interment. | Name of Deceased.     | Place of Residence.