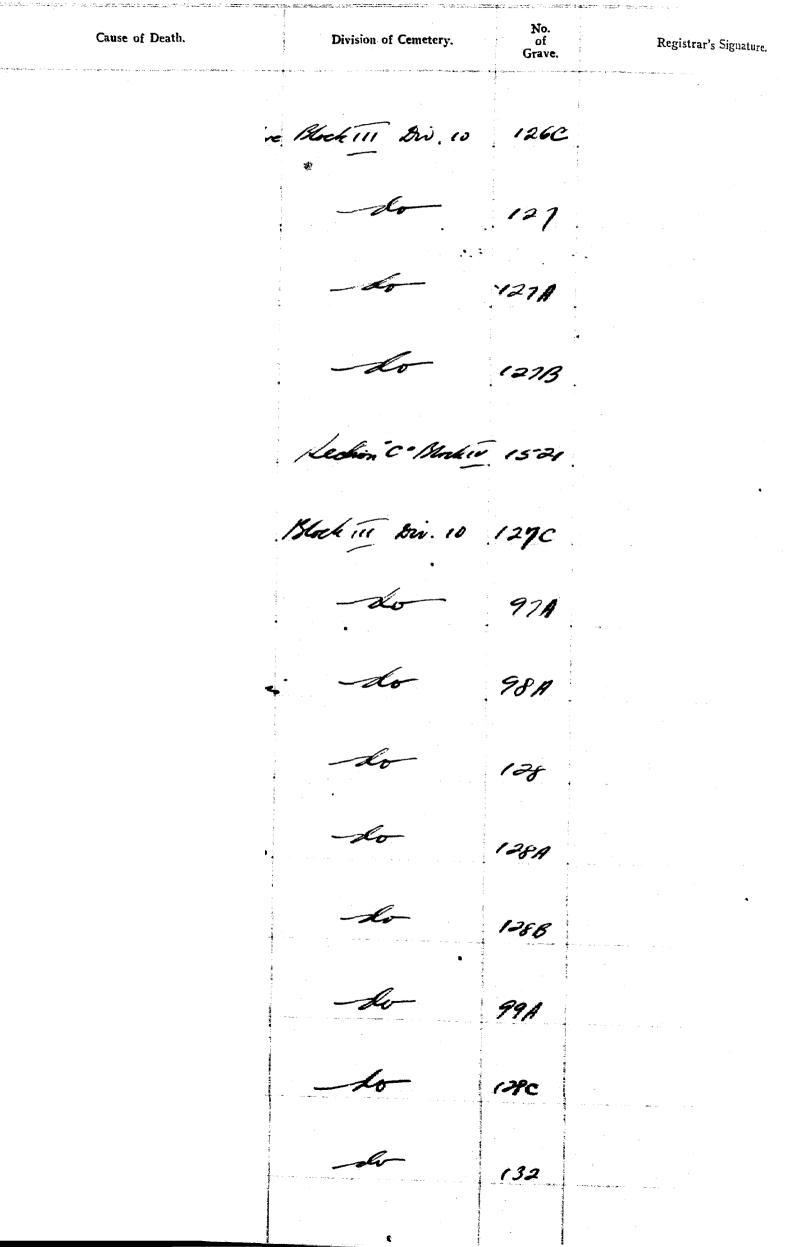

204

| Division of Cemetery. | No.<br>of<br>Grave. | Registrar's Signature.                 |
|-----------------------|---------------------|----------------------------------------|
|                       |                     |                                        |
| Block III Dw: 9.      | . 293 R .           |                                        |
| do                    | 294R.               |                                        |
| do                    | 295 R .             | ананананананананананананананананананан |
| d                     | 2968-               | ·<br>·<br>·                            |
|                       |                     |                                        |
| do                    | 252B.               |                                        |
| e do                  | ~97R.               |                                        |
| do                    | 252C.               |                                        |
| do                    |                     |                                        |
|                       |                     |                                        |
| do                    | 2                   | · · · · · · · · · · · · · · · · · · ·  |
| do                    | .298 F.             |                                        |
| do                    | - 299A.             |                                        |
| do                    |                     |                                        |
| do                    |                     |                                        |
| d                     |                     |                                        |
|                       |                     |                                        |