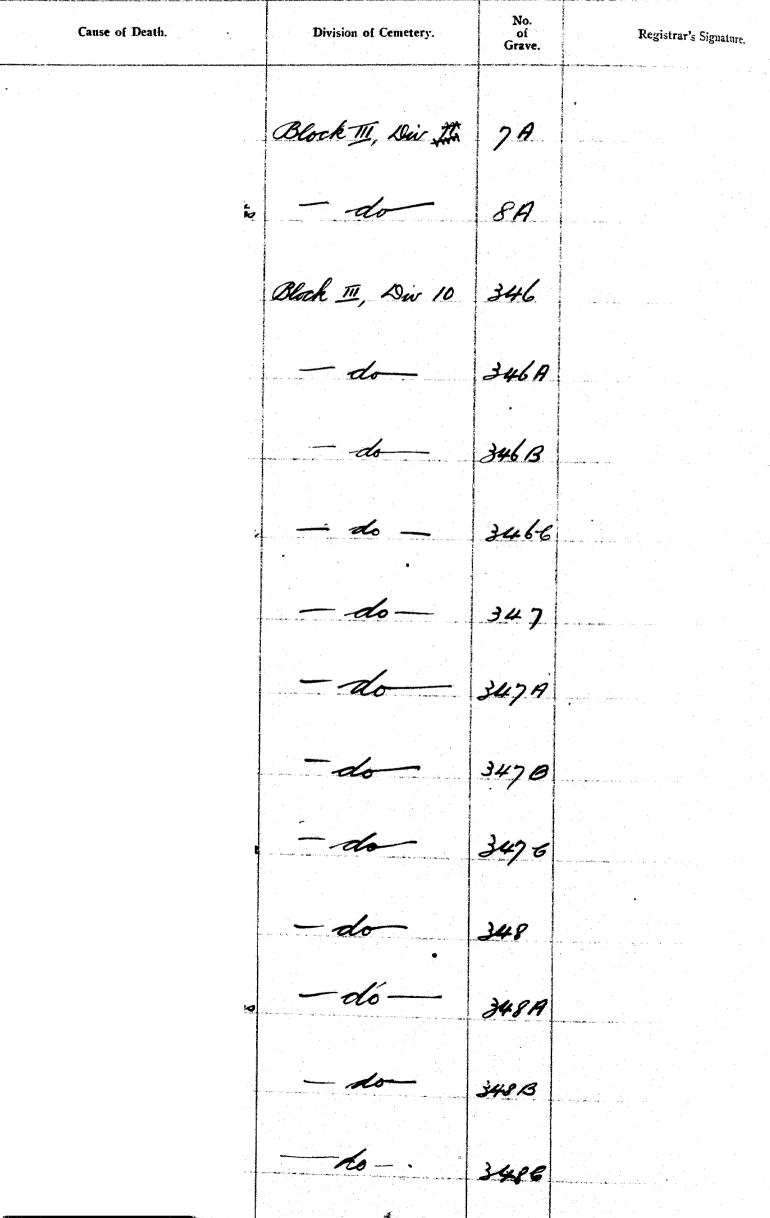

|                 | Hokim        |                      |
| 8423          | . 11-12-39               | To her Boo                         |                     |               |                 | Ftheh        |                      |
| 842 <b>4</b>  | 11-12-39                 | Eng Loon Chan                      |                     | - ADD en 1014 |                 | Hylam        |                      |
| 8425          | 11-12-39-                | linnamed thild of<br>Lim Trim they |                     |               |                 | lokin        |                      |
|               |                          |                                    |                     |               |                 |              |                      |

253

### EMETERY (BUKIT BROWN)



| Serial<br>Xo. | Date<br>of<br>Interment. |           | Name of Deceased. | Place of Residence.