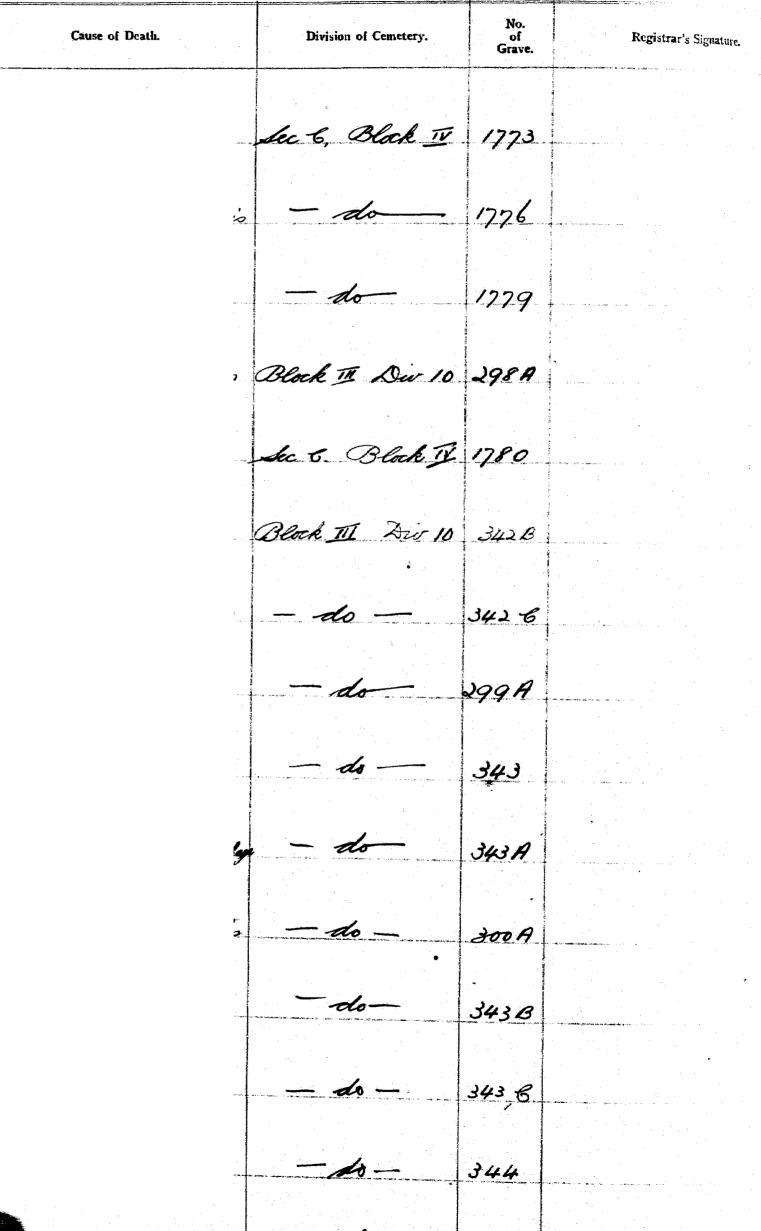

•

<u>tey.</u> 35

•

| Serial<br>No.   | Date<br>of<br>Interment. | Name of Deceased.             | Place of Residence. | Sex.                                     | Age.          | Nationality. | Date<br>of<br>Death.                                                                                           | Cause of Death. | Division of Cemetery. | No.<br>of Registrar's Signature.<br>Grave. |
|-----------------|--------------------------|-------------------------------|---------------------|------------------------------------------|---------------|--------------|----------------------------------------------------------------------------------------------------------------|-----------------|-----------------------|--------------------------------------------|
| 7755.5          | - 11- 39                 | 9. Line Woo Kah.              |                     | male:                                    | 5 Lyrs        | Chawan:      | 3- 11- 39                                                                                                      |                 | Section c' Block IV.  | .1573*                                     |
| 7756.5-         | · 11- 3°                 | 9.Loh Yong Chang.             |                     | male:                                    | bayos:        | Jeochew:     | 4- 11- 39                                                                                                      |                 | do                    | .1574.                                     |
| 775 <b>7</b> ,5 | - 11- 39                 | 9. Lin Poon Kok.              |                     | male:                                    | 48 yrs:       | Hoken:       | 4- 11 - 39.                                                                                                    |                 | do                    | 1575. 1                                    |
| 7758.5.         | - 11- 39                 | . Gok Chorn Nam<br>(Unknown): |                     | male:                                    | 73 yrs.       | Chinese:     | 14- 11- 39.                                                                                                    |                 | do                    | 1576.                                      |
| 7759.5-         | - 11- 39                 | 9. Lin Sin Hin:               |                     | male:                                    | 7 2 yrs:      | Hokin:       | 8 - 10 - 39                                                                                                    |                 | do                    | 1582.                                      |
| 7760.5-         | 11- 39                   | 1.Sim Kim Hock.               | •                   | male:                                    | egyn - 4mithr | Hoken:       | 14-11-39                                                                                                       |                 | Block III Div: 9.     | 256B                                       |
|                 |                          | 9Jan Bron Lee:                |                     | an a |               | Hokun:       |                                                                                                                |                 | do                    | 301 R.                                     |
|                 |                          | 9. L'im See Jee: 1            |                     | r preservation and the second            |               | Hokchew:     | and a second |                 | d                     | 30&A                                       |
|                 |                          | rter Neo:                     |                     |                                          |               | Hohun:       |                                                                                                                |                 | da                    | 303 R                                      |
| e<br>e          |                          | Beak Swee Pek. V.             |                     |                                          | (1)           | Hohim:       |                                                                                                                |                 | Section "C" Block IV  | 1577. ~                                    |
|                 |                          | 9.Che Kah Hiang:              |                     |                                          |               | Jeochew:     |                                                                                                                |                 | Block III Div: 9.     |                                            |
|                 | 2                        | 1. Nyo Sujo Ing.              |                     |                                          |               | Kheh.        |                                                                                                                |                 | do                    |                                            |
|                 |                          | 9 Jan Rh Chin:                |                     |                                          |               | Hokun:       |                                                                                                                |                 | Bloch III Div: 10     | 1.                                         |
| 7768.5-         | 11 - 39                  | Child of Ang Kian<br>Jeck.    |                     | male                                     | 2mtho-3dys    | Hokin:       | 3 - 11 - 39                                                                                                    |                 | do                    | 1 R.                                       |