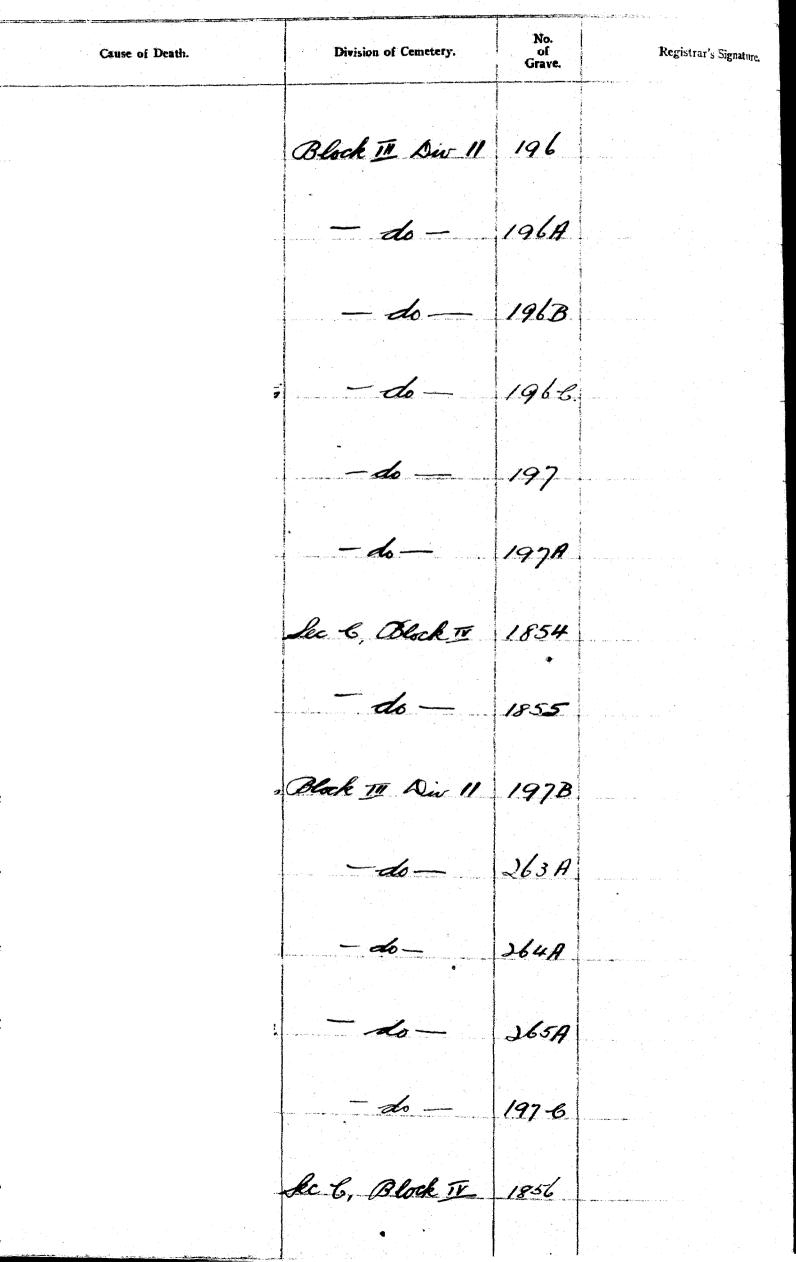

| Yow Bec                |                     | Fer A.   | Lun            | Alkin        | 9-1-10                         |
|                                                 |                                                                                                                                                                                                                                  |                        |                     |          | - 7            | C. W. COM    | 1 40                           |

### **REGISTER OF BURIALS IN THE CHINESE**

287

### CEMIETERY (BUKIT BROWN)



| Serial<br>No.         | Date<br>of<br>Interment, | Name of Deceased.      | Place of Residence.                                                                                                                                                                                                                                                                                                                                                                                                                                                                                                                                                                                                                                                                                                                       | Sex.