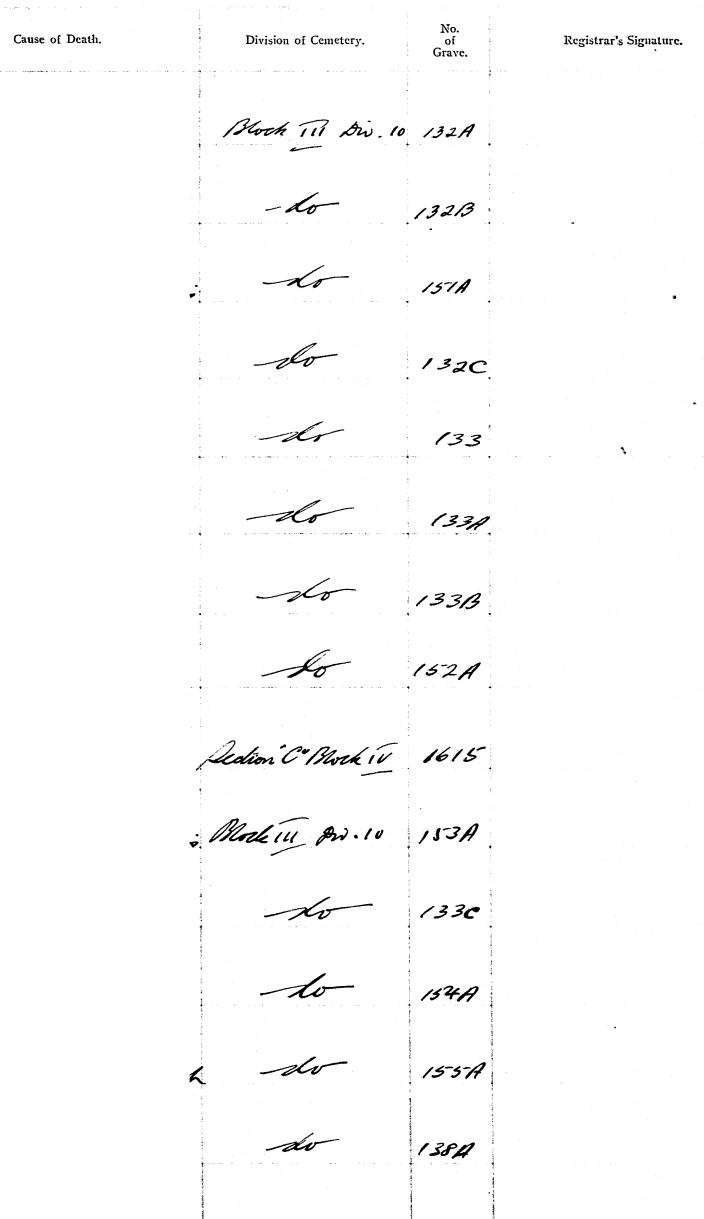

-12-39                 | Williamon .       |                     | male   | abt 1<br>week         | Chinese      | 2011-34              |    |
|                |                          | Teny Wah          |                     | Mich   | 36 yro                | Kheh         | 20-11-34 ,           |    |
| 84]            | 21-11-39                 | Tan opin'         |                     | hule   | 5 Thyos               | Hohien       | 21-11-39             |    |
|                |                          | Sim Theain Hast   |                     | male   | 2 milles              | Hohien       | 21-11-59             |    |
|                | े.                       |                   |                     |        |                       |              |                      |    |



|                                                                                                                | Serial<br>No.     | Date<br>of<br>Interment, | Name of Deceased.          | Place of Residence. | Sex.  | Age.              | Nationality. | Date<br>of<br>Death. |
|----------------------------------------------------------------------------------------------------------------|-------------------|--------------------------|----------------------------|---------------------|-------|-------------------|--------------|----------------------|
|                                                                                                                | 8749              | 21-11-39                 | La th Pern !               |                     | Male  | 40 yrs            |