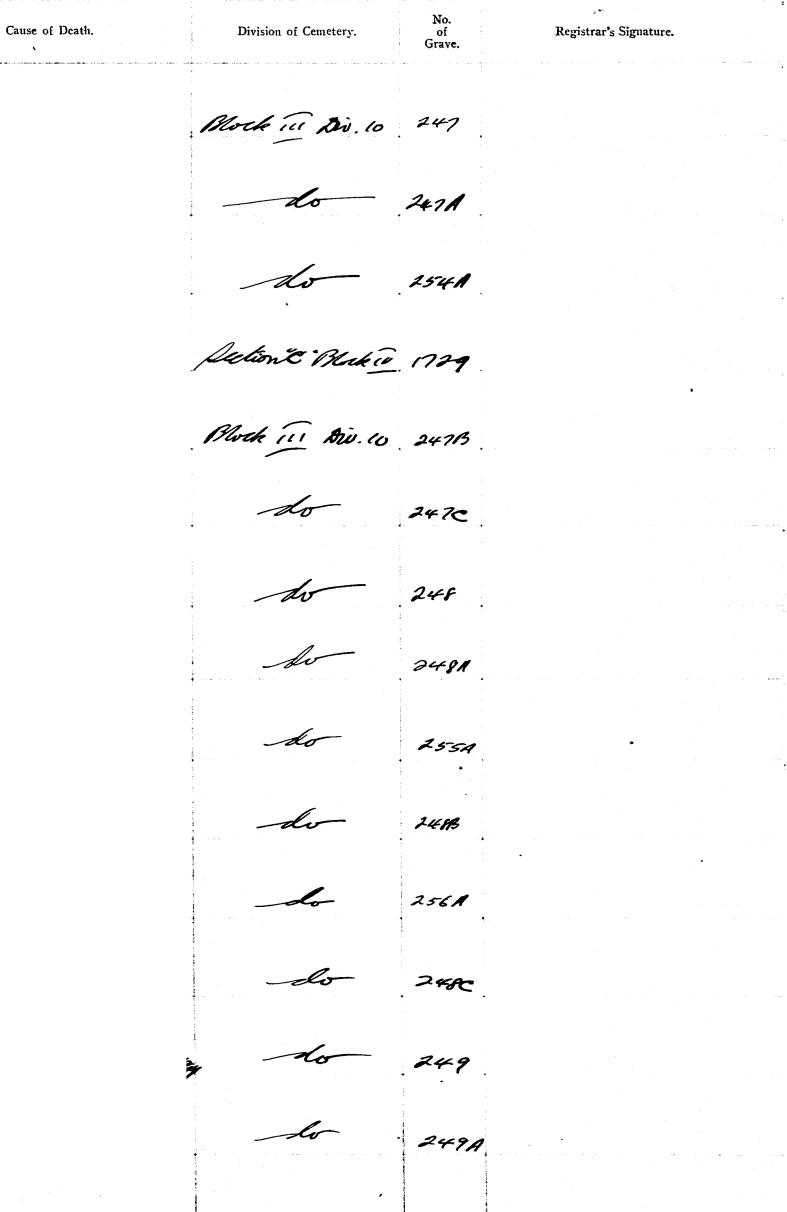

| Chan Ohwee neor     |                     |        | 1                   | Kheh         |                      |   |
| 8242          | 2-12-39                  | Infant of set by    |                     |        | 1                   | Hockchan     |                      |   |
| 8243          | 2- 12- 39                | Lai Hoon Wah -      |                     | male   | 3yrs                | Cantonez     | 2-12-39              |   |
| 8244          | 2-12-39                  | Child of Lee at sum |                     | male   | 25 days             | Nhein        | 1-1239               |   |
|               |                          |                     |                     |        |                     | 1944 a.      |                      |   |

tre.

Secs. 35



| Serial<br>No. | Date<br>of<br>Interment. | Name of Deceased. | Place of Residence. | Sex.    | Age.               | Nationality. | Date<br>of<br>Death. |
|---------------|--------------------------|-------------------|---------------------|---------|--------------------|--------------|----------------------|
| 8245          | 2-12-39                  | Wee Sim Tim       |                     | Fonale  | 3 mths             | Hohim        | 1-12-39              |
| - 8246        | 2-12-39                  | Chang ah Anen     |                     | hrale   | 4 Tomth            | Kheh         | 2-12-39              |
| - 8247 .      | 2-12-39                  | Tan Tech Cheng    |                     | mile    | ngo                | Hokien       | 2+2-34               |
| 824F          |