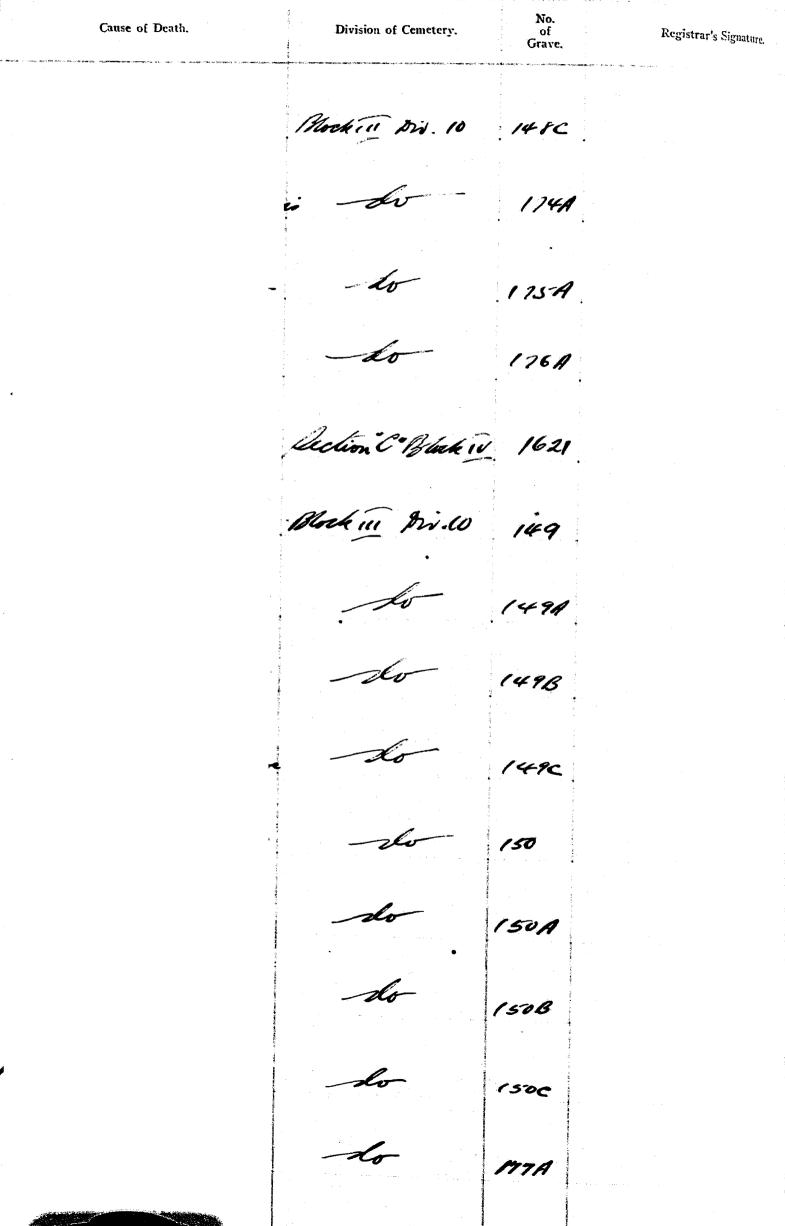

204

| Division of Cemetery. | No.<br>of<br>Grave. | Registrar's Signature.                 |
|-----------------------|---------------------|----------------------------------------|
|                       |                     |                                        |
| Block III Dw: 9.      | . 293 R .           |                                        |
| do                    | 294R.               |                                        |
| do                    | 295 R .             | ананананананананананананананананананан |
| d                     | 2968-               | ·<br>·<br>·                            |
|                       |                     |                                        |
| do                    | 252B.               |                                        |
| e do                  | ~97R.               |                                        |
| do                    | 252C.               |                                        |
| do                    |                     |                                        |
|                       |                     |                                        |
| do                    | 2                   | · · · · · · · · · · · · · · · · · · ·  |
| do                    | .298 F.             |                                        |
| do                    | - 299A.             |                                        |
| do                    |                     |                                        |
| do                    |                     |                                        |
| d                     |                     |                                        |
|                       |                     |                                        |