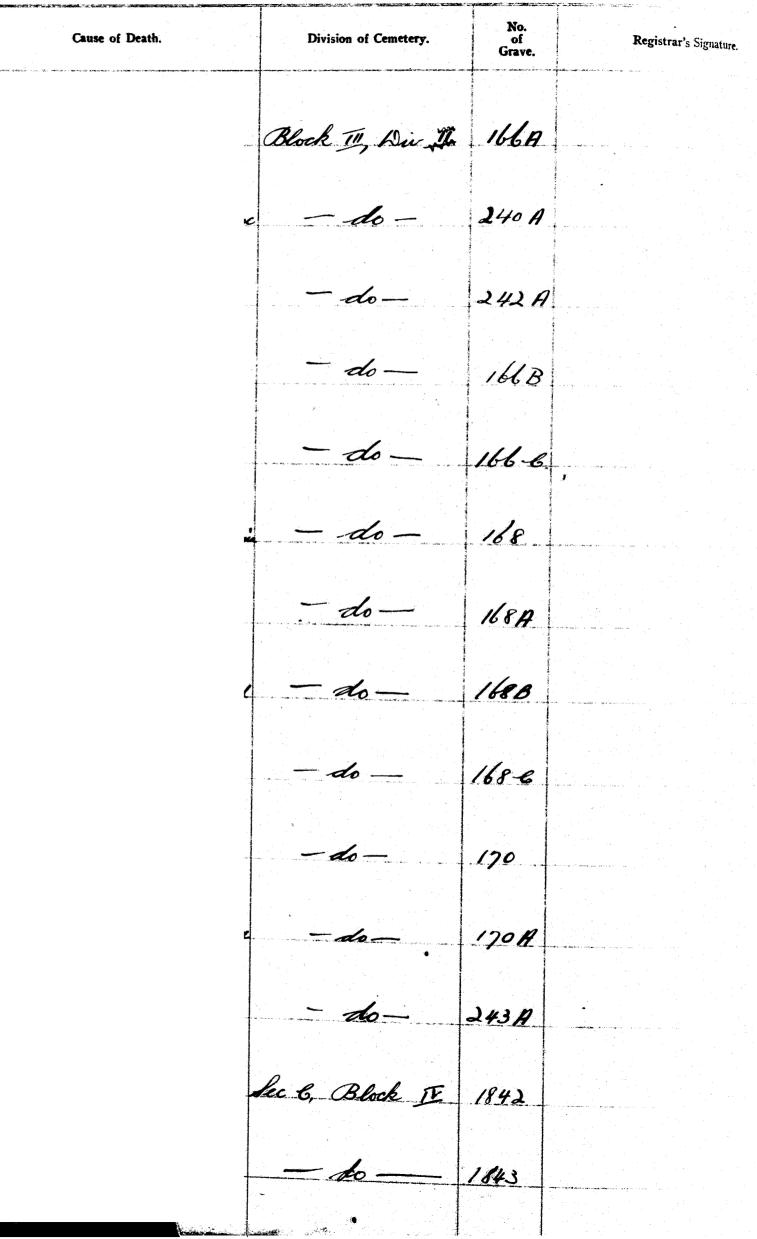

| 47300      | Hokin .      | 3-1-40 .             |
| 8816.         | 4-1-40                   | Lim Liew Mock             | C                                                                                                               | mele                                                                                                           | 67 yrs     | Hokien       | 31-12-39             |
| 8817.         | 4-1-40 -                 | Chia Eng Seang            |                                                                                                                 | nale                                                                                                           | 31 yrs     | Khek         | 31-12-39             |

281

#### (CANIMON NA CA

(BUKHT BROWN)



## REGISTER OF BURIALS IN THE CHINESE CEMETERY

| Serial<br>No.  | Date<br>of<br>Interment. | Name of Deceased. | Place of Residence.                                                                                              | Sex.   | Age.        | Nationality.         | Date<br>of<br>Death. | Cause of I |
|----------------|--------------------------|-------------------|------------------------------------------------------------------------------------------------------------------|--------|-------------|----------------------|----------------------|------------|
| <b>5</b> 91 8  | 4-1-40                   | ng Kay.           |                                                                                                                  | Female | bbyrs       | Hokim .