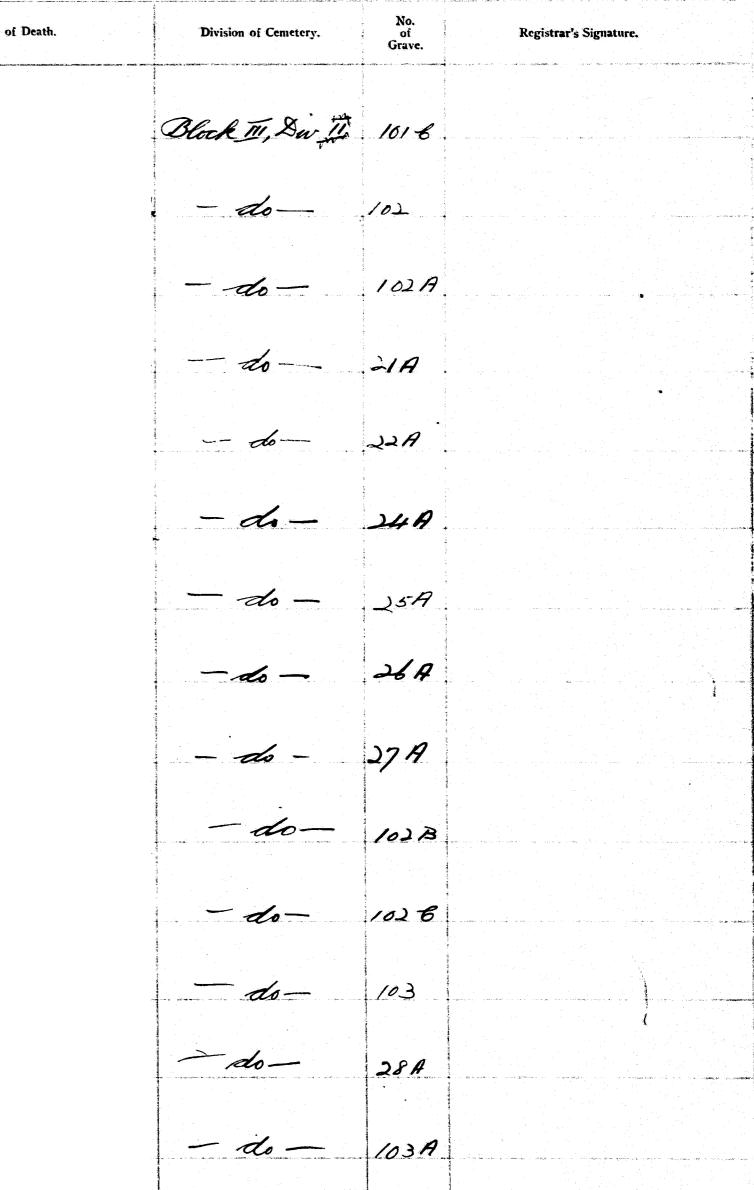

| Gantinese          | 12-12-39             |             |



## **REGISTER OF BURIALS IN THE CHINESE**

| S.<br>1 | rial<br>No.       | Date<br>of<br>Interment.                | Name of Deceased.        | Place of Residence. | Stransson on a series | Age.         | Nationality. | Date<br>of<br>Death.                                                                                            |
|---------|-------------------|-----------------------------------------|--------------------------|---------------------|-----------------------|--------------|--------------|-----------------------------------------------------------------------------------------------------------------|
| 84      | 68                | 14-12-39                                | . Ian Buay thro          | •<br>•<br>•         | Female                | 18 yrs       | Nokien