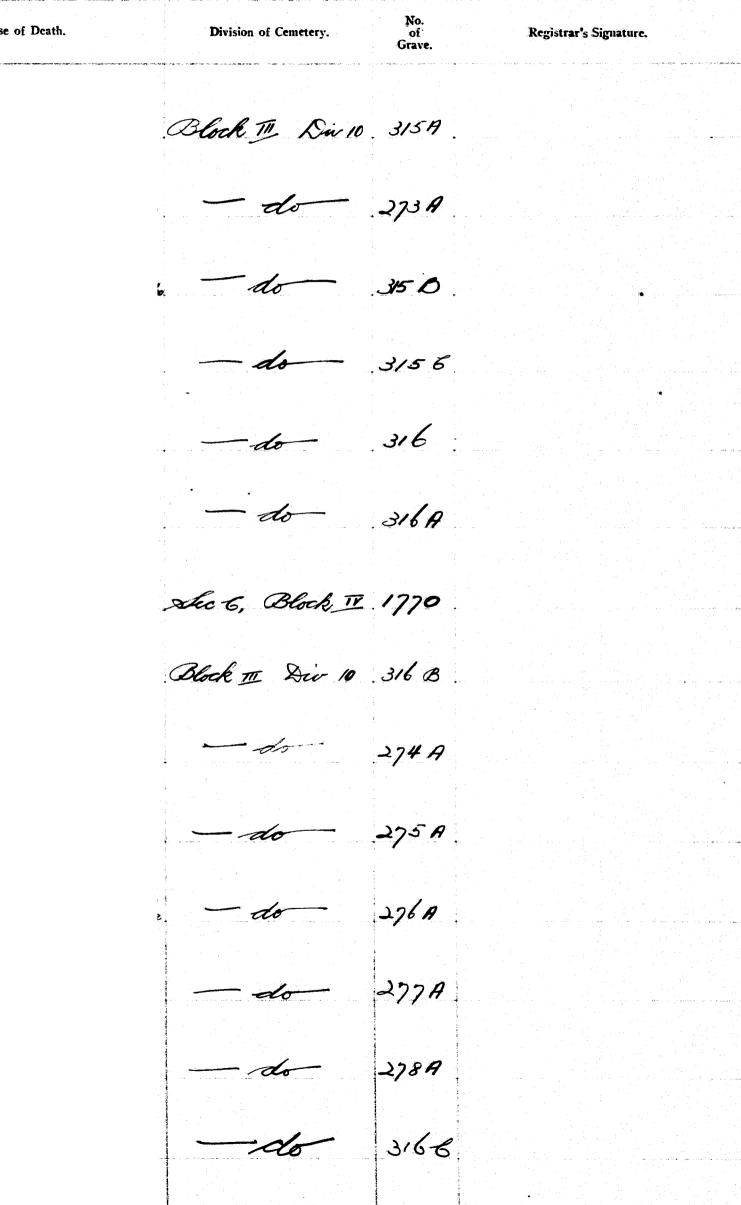

| male       | 48 yrs    | -Chavan      | 6-1239                      |          |
| 8325          | 6-12-39                  | Jan Bian Chuan          |                     | mele       | 41 zps    | Hokien       | 6-4-39                      |          |
| 8326          | 6-12-39                  | Lim Hon                 |                     | Female     | 29 200    | Mokin        | 6-12-39                     |          |
| 8327          | 6-12-39                  | linamed thild of        |                     | Female     | d hro     | Fheh         | 6-:2-39                     |          |
|               | -                        |                         |                     |            |           |              |                             |          |



Place of Residence.

Serial No. of Interment. Name of Deceased, 6-12-39 Jay Boon Song 1328 8329 6-12-39 Stong sture Frim 8330 . 6-12-39 - Jan Joe Long 8331 6-12-39 linknown" 8.332 6-12-39 See Goh Thyc 8333 6-12-39 Kuan Hu Lan . 8334 6-12-39 Sim Guan Eng. 8335 6-12-37 Finch Choon Tici . 8336 6-12-39 Lee Jung Lee 8337 6-12-39 Low Hai Fleng . 8838 6-12-34 Stuid of Tan Tow yet 8339 7-12-39 lannamed Child of 8340 7-12-39 you ah foo' 8341 7-12-39 Lim Seow long

Sex. Nationality. Age, Death. e. Male. 39 yrs. Hokien . 0-12-39. i Female 50 yrs Mokien 6-12-39 ! male . 32 yr . Teochen . 6-12-39. ' Female 60 yr. Chinese 6-12-39. Anale 54 yrs. Fiskin 6-12-39. C. Female 3 mths. Rokin 5-12:39. male 9 mths, -Chavan 6-1239. Female 3 yrs Hokien 5-12-59 male 1 mth Jeochar 5-12-396 Temale 3mthe 54 Theh 5-12