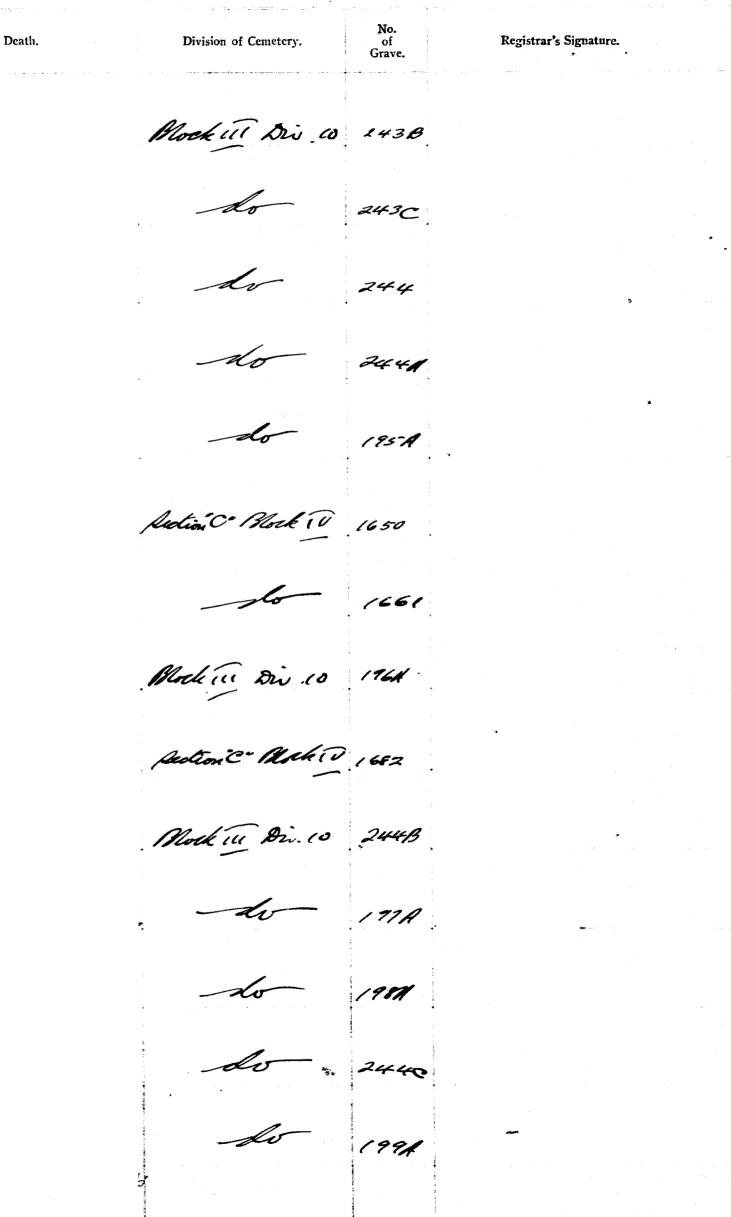

204

| Division of Cemetery. | No.<br>of<br>Grave. | Registrar's Signature.                 |
|-----------------------|---------------------|----------------------------------------|
|                       |                     |                                        |
| Block III Dw: 9.      | . 293 R .           |                                        |
| do                    | 294R.               |                                        |
| do                    | 295 R .             | ананананананананананананананананананан |
| d                     | 2968-               | ·<br>·<br>·                            |
|                       |                     |                                        |
| do                    | 252B.               |                                        |
| e do                  | ~97R.               |                                        |
| do                    | 252C.               |                                        |
| do                    |                     |                                        |
|                       |                     |                                        |
| do                    | 2                   | · · · · · · · · · · · · · · · · · · ·  |
| do                    | .298 F.             |                                        |
| do                    | - 299A.             |                                        |
| do                    |                     |                                        |
| do                    |                     |                                        |
| d                     |                     |                                        |
|                       |                     |                                        |