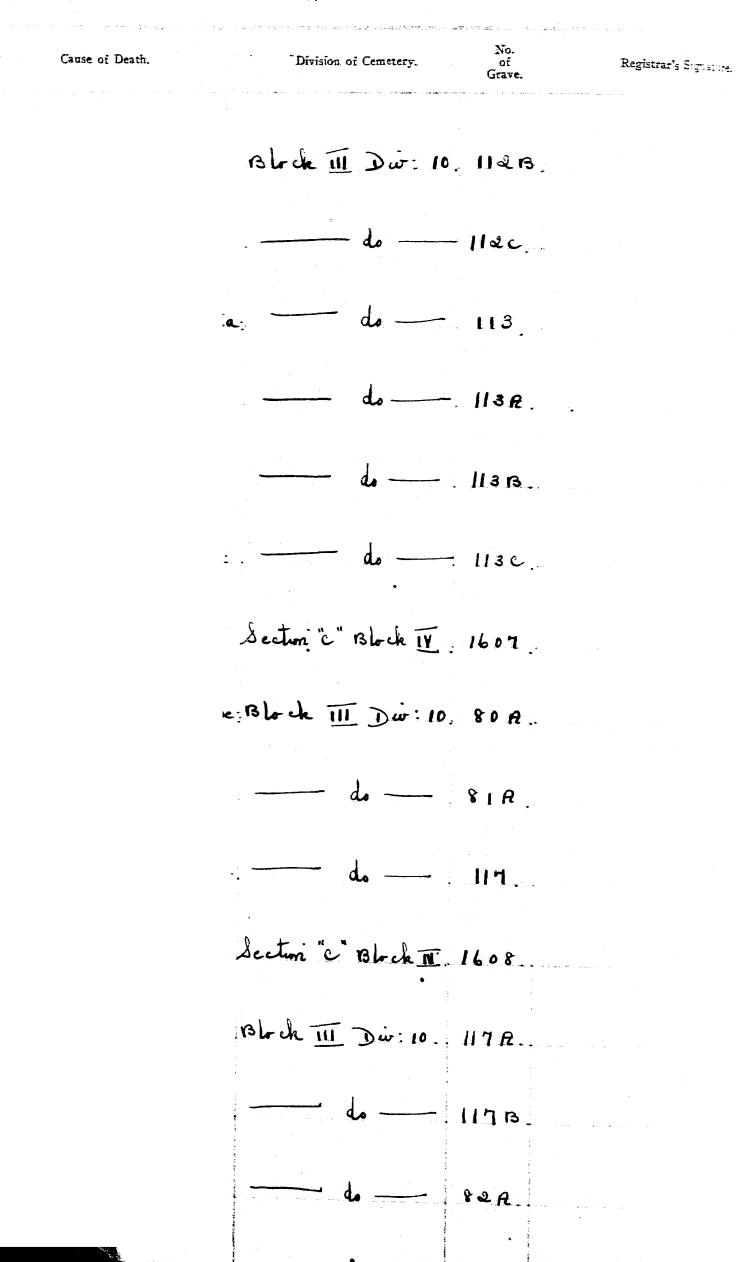

202

Seey. 35

| - and                                                     | an ser a sur sur sur state realization and state of strain state of a series                                                                                                                                  | and a second | and the providence of the second s |
|-----------------------------------------------------------|---------------------------------------------------------------------------------------------------------------------------------------------------------------------------------------------------------------|----------------------------------------------------------------------------------------------------------------|-----------------------------------------------------------------------------------------------------------------|
| ause of Death.                                            | - Division of Cemetery.                                                                                                                                                                                       | No.<br>oi<br>Grave.                                                                                            | Registrar's Signature.                                                                                          |
| ւցուսի հայեւ թացցուցում էր ստանցում էլ, էր՝ նրջ՝ աստե տոր | un die Lander die Seine ander die Seine ander die Seine die Seine die Seine Seine Seine Seine Seine Seine Sein<br>2<br>2<br>3<br>3<br>3<br>3<br>3<br>3<br>3<br>3<br>3<br>3<br>3<br>3<br>3<br>3<br>3<br>3<br>3 |                                                                                                                |                                                                                                                 |
|                                                           | Block III Dw: 9                                                                                                                                                                                               | 1. 11.248.                                                                                                     |                                                                                                                 |
|                                                           | do                                                                                                                                                                                                            | 248 A .                                                                                                        | · · · · · · · · · · · · · · · · · · ·                                                                           |
|                                                           | do                                                                                                                                                                                                            | - 285A,                                                                                                        | · · · · · · · · · · · · · · · · · · ·                                                                           |
|                                                           | do                                                                                                                                                                                                            | - 286 R.                                                                                                       |                                                                                                                 |
|                                                           | do                                                                                                                                                                                                            | - 248 B.                                                                                                       |                                                                                                                 |
|                                                           | do                                                                                                                                                                                                            | 287A.                                                                                                          |                                                                                                                 |
|                                                           | do                                                                                                                                                                                                            | - 288A.                                                                                                        |                                                                                                                 |
|                                                           | do                                                                                                                                                                                                            | - 248c.                                                                                                        |                                                                                                                 |
|                                                           | do                                                                                                                                                                                                            | 249.                                                                                                           |                                                                                                                 |
|                                                           | do                                                                                                                                                                                                            | - 249 R.                                                                                                       |                                                                                                                 |
|                                                           | do                                                                                                                                                                                                            | - 2493;                                                                                                        |                                                                                                                 |
|                                                           | Sectori "c" Block                                                                                                                                                                                             | 11. 1566.                                                                                                      |                                                                                                                 |
|                                                           | ) do                                                                                                                                                                                                          | - 1567                                                                                                         | $\mathbf{v}$                                                                                                    |
|                                                           | Block III Div: 9                                                                                                                                                                                              | 249c.                                                                                                          |                                                                                                                 |
|                                                           |                                                                                                                                                                                                               |                                                                                                                |                                                                                                                 |