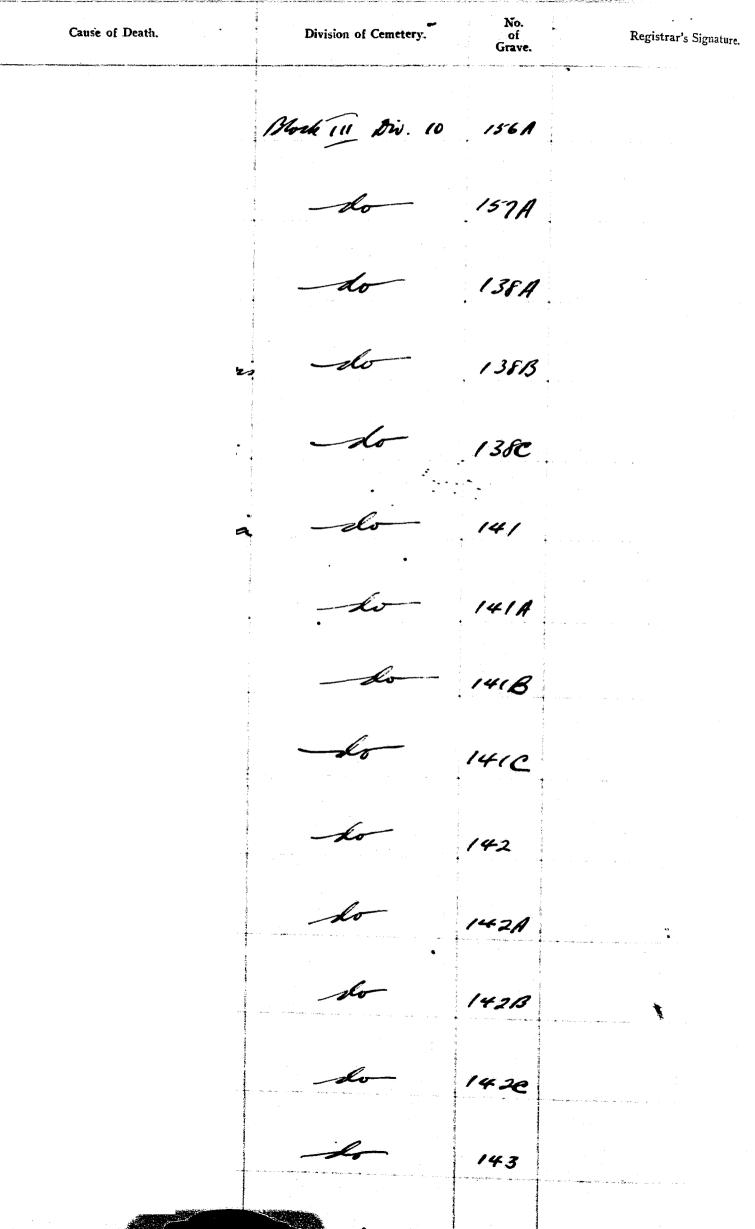

| 8061              | 21-11-39                 | Infort of Check her your " |                     |       |                   | Teochew      |                      |
| And                                                                        |                   |                          | Chan ah Mya !              |                     |       | 9.<br>1.          | Terchers     |                      |
| 1. A.                                                                                                          | v v⊥ or<br>finite |                          |                            |                     |       |                   |              |                      |



| Serial<br>No.   | Date<br>of<br>Interment. | Name of Deceased. | Place of Residence. | Sex.                             | Agc.           | Nationality. | Date<br>of<br>Death, |  |
|-----------------|--------------------------|-------------------|---------------------|----------------------------------|----------------|--------------|----------------------|--|
| <i>8063</i>     | 22-11-34                 | Hoh Hong Keows -  |                     | Zmele                            | 48 yr          | Hohien       | 70-71-3.9            |  |
| St 64 2         | 1×11-39                  | Chan Tim long .   |                     | mile                             | 3 <b>3</b> yrs | Hohien       | 21-11-39             |  |
| \$065° 2        | 22-11-39                 | ing Bee           |