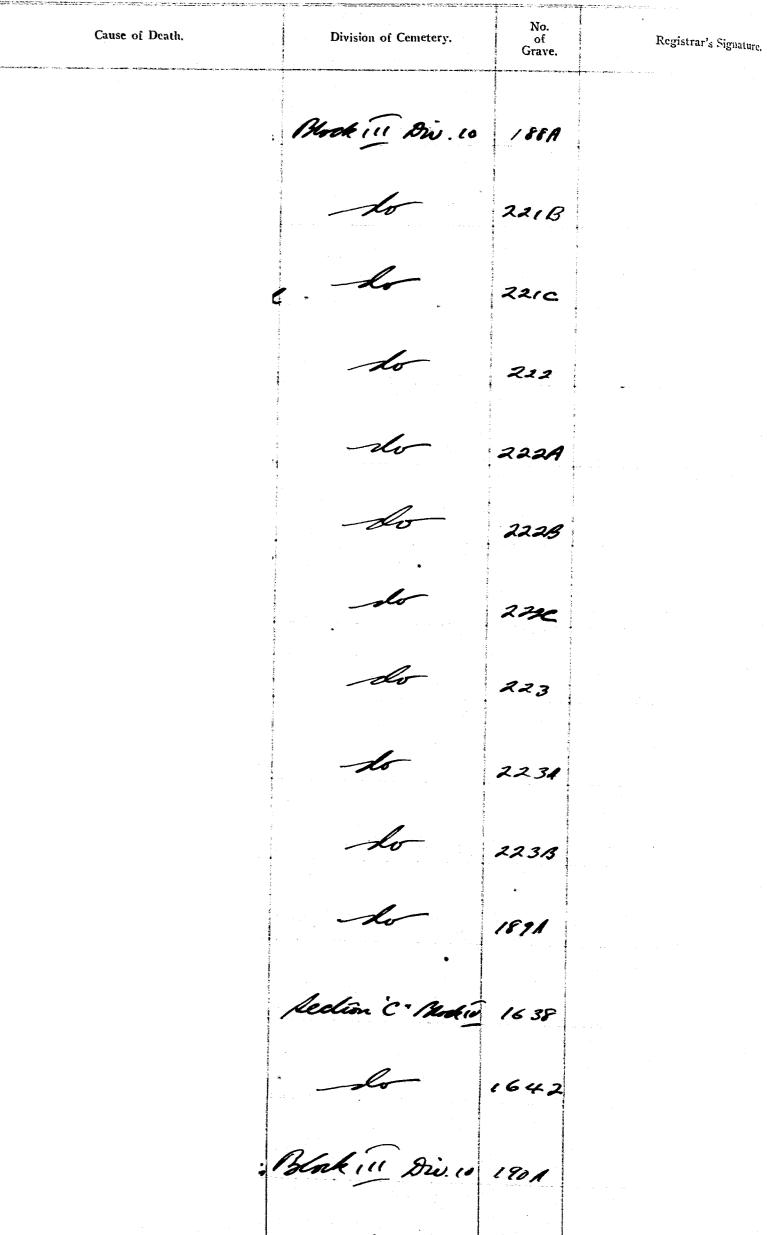

204

| Division of Cemetery. | No.<br>of<br>Grave. | Registrar's Signature.                 |
|-----------------------|---------------------|----------------------------------------|
|                       |                     |                                        |
| Block III Dw: 9.      | . 293 R .           |                                        |
| do                    | 294R.               |                                        |
| do                    | 295 R .             | ананананананананананананананананананан |
| d                     | 2968-               | ·<br>·<br>·                            |
|                       |                     |                                        |
| do                    | 252B.               |                                        |
| e do                  | ~97R.               |                                        |
| do                    | 252C.               |                                        |
| do                    |                     |                                        |
|                       |                     |                                        |
| do                    | 2                   | · · · · · · · · · · · · · · · · · · ·  |
| do                    | .298 F.             |                                        |
| do                    | - 299A.             |                                        |
| do                    |                     |                                        |
| do                    |                     |                                        |
| d                     |                     |                                        |
|                       |                     |                                        |