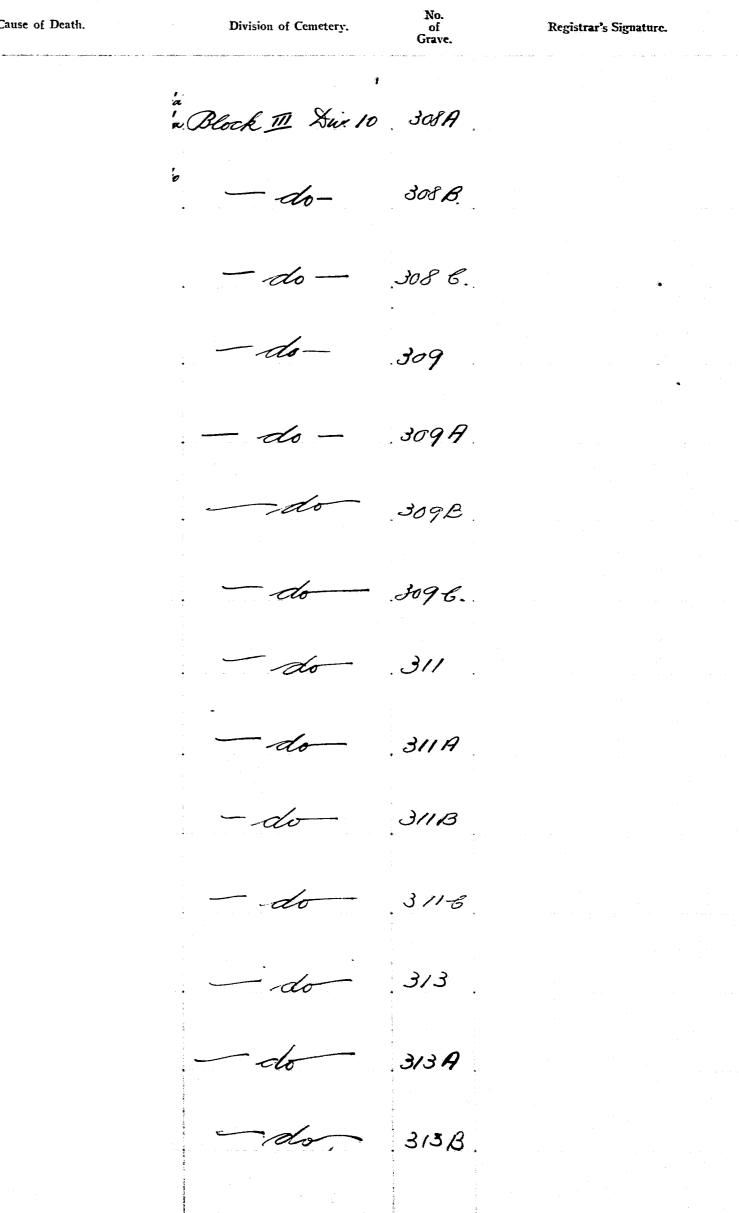

| male   | 1-yr<br>Smith s days       | Teochew      | 4-12-39              | -     |
| 1²297         | 4-12-39                  | Jeng Shong Jeik         |                     | Male   | 3 mths                     | Theh         | 4-12-39              | (     |
| 8298          | 4-12-39                  | Chah Boh Ing .          |                     | Female | 8 mths                     | Hokien       | 4-12-39              | C     |
| £299          | 4-12-39                  | linknow .               |                     |        | l'égr-                     | Chinese      | 3-12-39              |       |
| a de          |                          |                         |                     |        |                            |              |                      |       |



Place of Residence.

| Serial<br>No, | Date<br>of<br>Interment, | Name of Deceased.     |
|---------------|--------------------------|-----------------------|
| 8300          | 4-12-39                  | Child of Chua Forging |
| 8301          |                          | ngin Ah moi           |
|               |                          | Lee Swan Free         |
| 8303          | 5-12-39                  | Jan Soh Nai           |
| 8304          | . 5-12-39 .              | Joh Cheng Pok         |
| 8305          | 5-12-39                  | Lin Pa Bin            |
| 5306          | 5-12-39                  | Kang Cheng-Eng        |
| P307          | 5-12-39                  | Lee Hoe Soon          |
| 8308          | 5-12-39                  | Jan Trong -Wah        |
| 8309          |