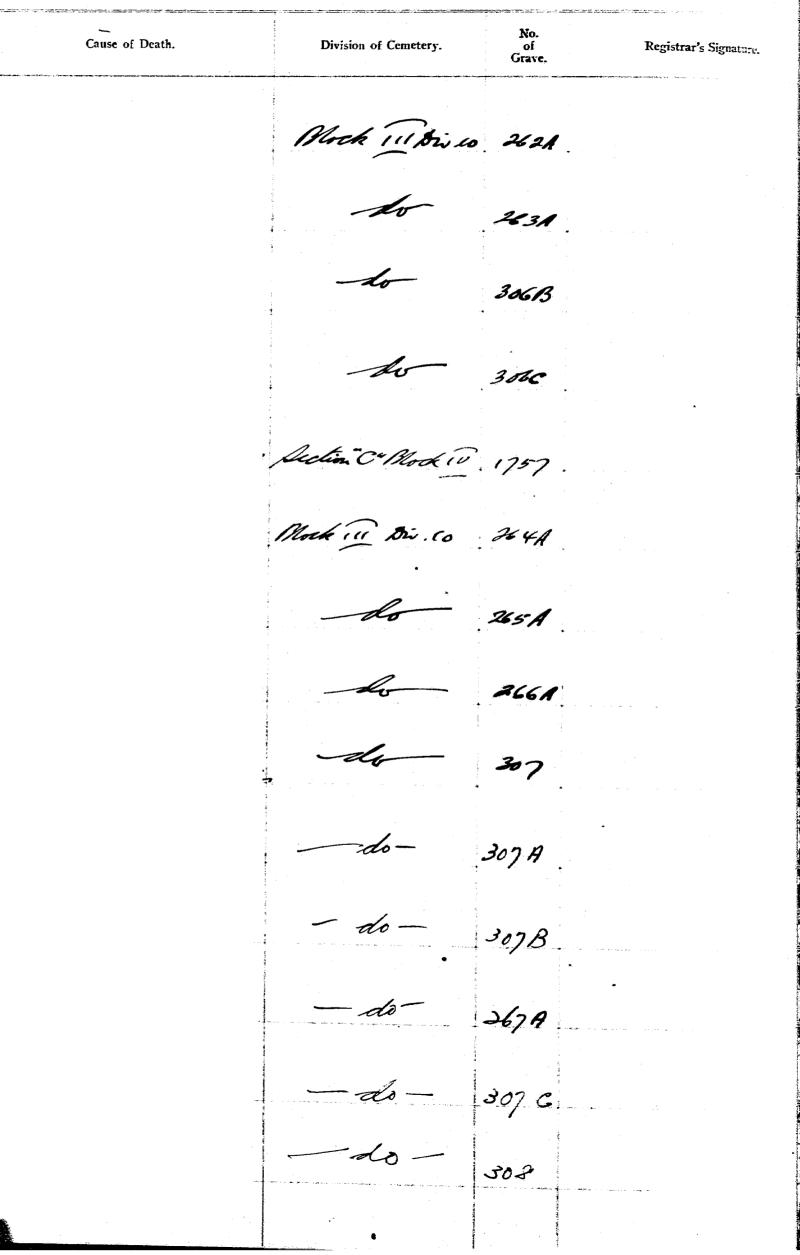

|                     | male   | 53-yn     | Hokien           | 4-12-39 ·            |
|                                                              | 87 84         | 4-12-39                     | unnamed child of Jan Sock Jay   | E                   | male   | 22 days   | Hokien           | 2-12-39-             |
|                                                              | 8785          | 4-12-39                     | Ian ah moi                      |                     | Fimale | 3 yrs     | Hylam            | 3-12-39              |
|                                                              |               | 11 (20 - 1) <b>Annual 1</b> |                                 |                     |        |           |                  |                      |



| Serial<br>No. | Date<br>of<br>Interment. | Name of Deceased.       | Place of Residence. | Sex.   | Age.                       | Nationality. | Date<br>of<br>Death. | Cause |
|---------------|--------------------------|-------------------------|---------------------|--------|----------------------------|--------------|----------------------|-------|
| 8286          | 4-12-39                  | Thing Soon Doh -        |                     | male   | 2 yrs.                     | Hokien       | 3-12-39              | -     |
| 8287          | 4 - 12-39                | Jan Beck Hin ~          |                     |        | 1<br>1<br>4<br>2<br>2<br>2 | Kochew       |                      | -     |
| 8288          | 4-12-39                  | Child of Chan Chil mery |