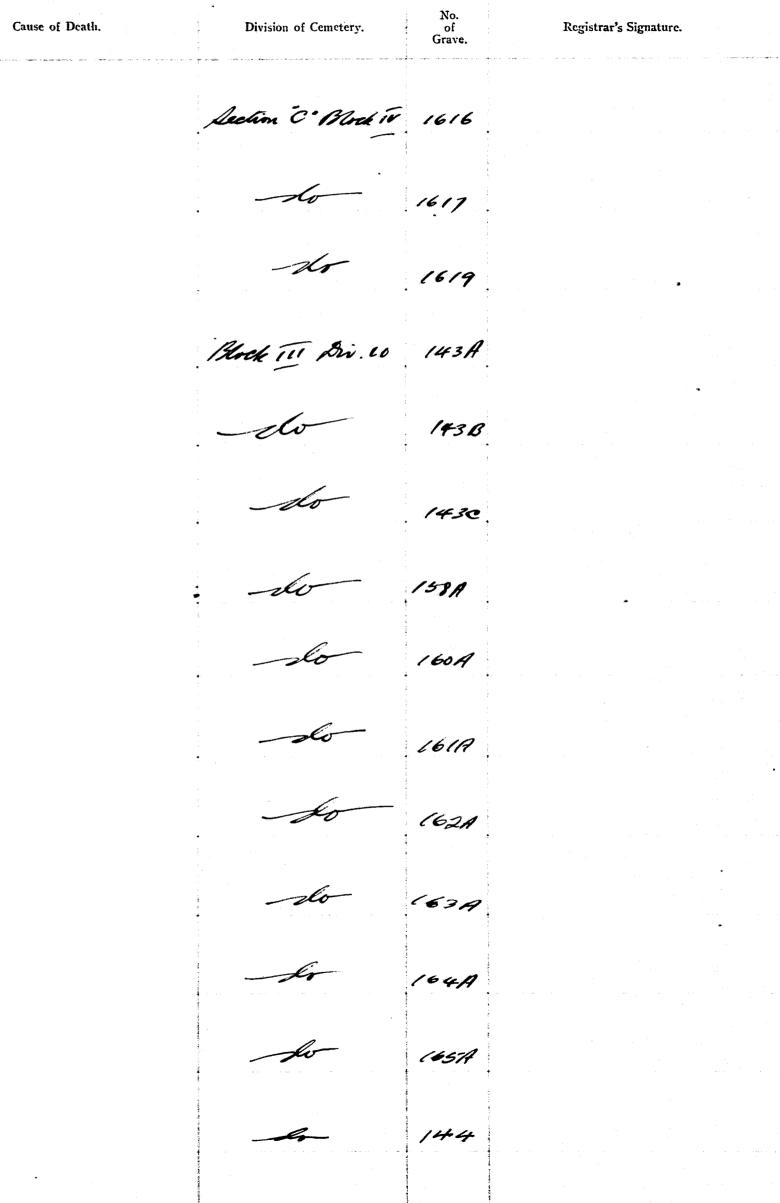

202

Seey. 35

| - and                                                     | an ser a sur sur sur state realization and state of strain state of a series                                                                                                                                  | and a second | and the providence of the second s |
|-----------------------------------------------------------|---------------------------------------------------------------------------------------------------------------------------------------------------------------------------------------------------------------|----------------------------------------------------------------------------------------------------------------|-----------------------------------------------------------------------------------------------------------------|
| ause of Death.                                            | - Division of Cemetery.                                                                                                                                                                                       | No.<br>oi<br>Grave.                                                                                            | Registrar's Signature.                                                                                          |
| ւցուսի հայեւ թացցուցում էր ստանցում էլ, էր՝ նրջ՝ աստե տոր | un die Lander die Seine ander die Seine ander die Seine die Seine die Seine Seine Seine Seine Seine Seine Sein<br>2<br>2<br>3<br>3<br>3<br>3<br>3<br>3<br>3<br>3<br>3<br>3<br>3<br>3<br>3<br>3<br>3<br>3<br>3 |                                                                                                                |                                                                                                                 |
|                                                           | Block III Dw: 9                                                                                                                                                                                               | 1. 11.248.                                                                                                     |                                                                                                                 |
|                                                           | do                                                                                                                                                                                                            | 248 A .                                                                                                        | · · · · · · · · · · · · · · · · · · ·                                                                           |
|                                                           | do                                                                                                                                                                                                            | - 285A,                                                                                                        | · · · · · · · · · · · · · · · · · · ·                                                                           |
|                                                           | do                                                                                                                                                                                                            | - 286 R.                                                                                                       |                                                                                                                 |
|                                                           | do                                                                                                                                                                                                            | - 248 B.                                                                                                       |                                                                                                                 |
|                                                           | do                                                                                                                                                                                                            | 287A.                                                                                                          |                                                                                                                 |
|                                                           | do                                                                                                                                                                                                            | - 288A.                                                                                                        |                                                                                                                 |
|                                                           | do                                                                                                                                                                                                            | - 248c.                                                                                                        |                                                                                                                 |
|                                                           | do                                                                                                                                                                                                            | 249.                                                                                                           |                                                                                                                 |
|                                                           | do                                                                                                                                                                                                            | - 249 R.                                                                                                       |                                                                                                                 |
|                                                           | do                                                                                                                                                                                                            | - 2493;                                                                                                        |                                                                                                                 |
|                                                           | Sectori "c" Block                                                                                                                                                                                             | 11. 1566.                                                                                                      |                                                                                                                 |
|                                                           | ) do                                                                                                                                                                                                          | - 1567                                                                                                         | $\mathbf{v}$                                                                                                    |
|                                                           | Block III Div: 9                                                                                                                                                                                              | 249c.                                                                                                          |                                                                                                                 |
|                                                           |                                                                                                                                                                                                               |                                                                                                                |                                                                                                                 |