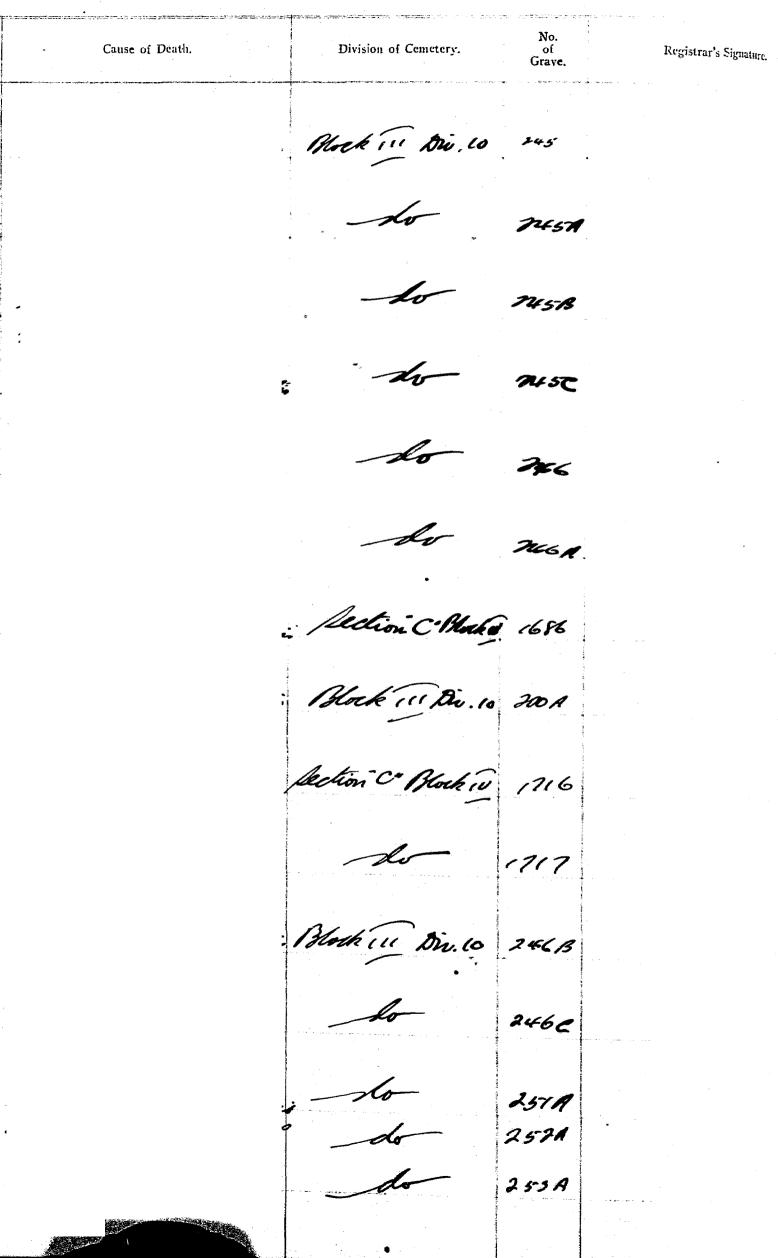

|                                       | Janak        | Smth<br>(day      | Hylam                     | 30-11-29             |
| 8221          | 1-12-37                  | Ammand child of stan Doch Phone  |                                       | Farel        | 3 kay             | Teocher                   | 1-12-39              |
| 8229          | (-12-39                  | Tan ah Dong ;<br>Tan Chu neo     | , , , , , , , , , , , , , , , , , , , | Aude<br>Male | 76 yrs<br>57 yrs  | Hylen<br>Teochen<br>Hylan | 30-11-39<br>30-11-39 |
|               |                          | lunkarun !                       |                                       | Male         | 45 yrs            | Hylam                     | 1-12-39              |

239

### CEMETERY (BUKIT-BROWN)



| Serial<br>No. | Date<br>of<br>Interment. | Name of Deceased.   | Place of Residence. | Sex.   | Age.                | Nationality. | Date<br>of<br>Death. | C |
|---------------|--------------------------|---------------------|---------------------|--------|---------------------|--------------|----------------------|---|
| 8231          | 1-12-39                  | Tau Bok Han         |                     | mile   | 14 milles<br>1 Mays | (evchew      | 30-11-39             |   |
| 8232          | 1-12-39                  | Child of Low Ch     |                     | Audle  | 14 days             | Whien        | 30-11-39             |   |
| 8233          | 1-12-39.                 | Koh Pey-            |                     | Male   | Boyrs               | Hohien       | 2771-37