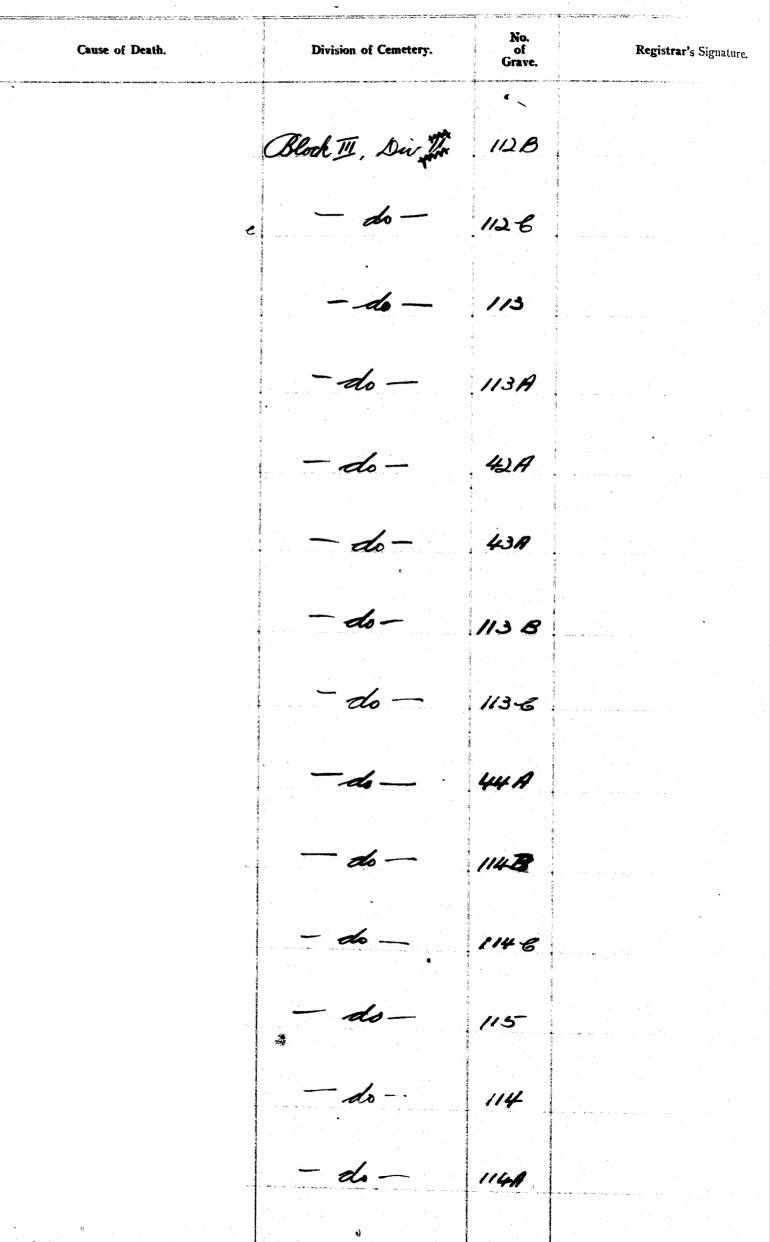

202

Seey. 35

| - and                                                     | an ser a sur sur sur state realization and state of strain state of a series                                                                                                                                  | and a second | and the providence of the second s |
|-----------------------------------------------------------|---------------------------------------------------------------------------------------------------------------------------------------------------------------------------------------------------------------|----------------------------------------------------------------------------------------------------------------|-----------------------------------------------------------------------------------------------------------------|
| ause of Death.                                            | - Division of Cemetery.                                                                                                                                                                                       | No.<br>oi<br>Grave.                                                                                            | Registrar's Signature.                                                                                          |
| ւցուսի հայեւ թացցուցում էր ստանցում էլ, էր՝ նրջ՝ աստե տոր | un die Lander die Seine ander die Seine ander die Seine die Seine die Seine Seine Seine Seine Seine Seine Sein<br>2<br>2<br>3<br>3<br>3<br>3<br>3<br>3<br>3<br>3<br>3<br>3<br>3<br>3<br>3<br>3<br>3<br>3<br>3 |                                                                                                                |                                                                                                                 |
|                                                           | Block III Dw: 9                                                                                                                                                                                               | 1. 11.248.                                                                                                     |                                                                                                                 |
|                                                           | do                                                                                                                                                                                                            | 248 A .                                                                                                        | · · · · · · · · · · · · · · · · · · ·                                                                           |
|                                                           | do                                                                                                                                                                                                            | - 285A,                                                                                                        | · · · · · · · · · · · · · · · · · · ·                                                                           |
|                                                           | do                                                                                                                                                                                                            | - 286 R.                                                                                                       |                                                                                                                 |
|                                                           | do                                                                                                                                                                                                            | - 248 B.                                                                                                       |                                                                                                                 |
|                                                           | do                                                                                                                                                                                                            | 287A.                                                                                                          |                                                                                                                 |
|                                                           | do                                                                                                                                                                                                            | - 288A.                                                                                                        |                                                                                                                 |
|                                                           | do                                                                                                                                                                                                            | - 248c.                                                                                                        |                                                                                                                 |
|                                                           | do                                                                                                                                                                                                            | 249.                                                                                                           |                                                                                                                 |
|                                                           | do                                                                                                                                                                                                            | - 249 R.                                                                                                       |                                                                                                                 |
|                                                           | do                                                                                                                                                                                                            | - 2493;                                                                                                        |                                                                                                                 |
|                                                           | Sectori "c" Block                                                                                                                                                                                             | 11. 1566.                                                                                                      |                                                                                                                 |
|                                                           | ) do                                                                                                                                                                                                          | - 1567                                                                                                         | $\mathbf{v}$                                                                                                    |
|                                                           | Block III Div: 9                                                                                                                                                                                              | 249c.                                                                                                          |                                                                                                                 |
|                                                           |                                                                                                                                                                                                               |                                                                                                                |                                                                                                                 |