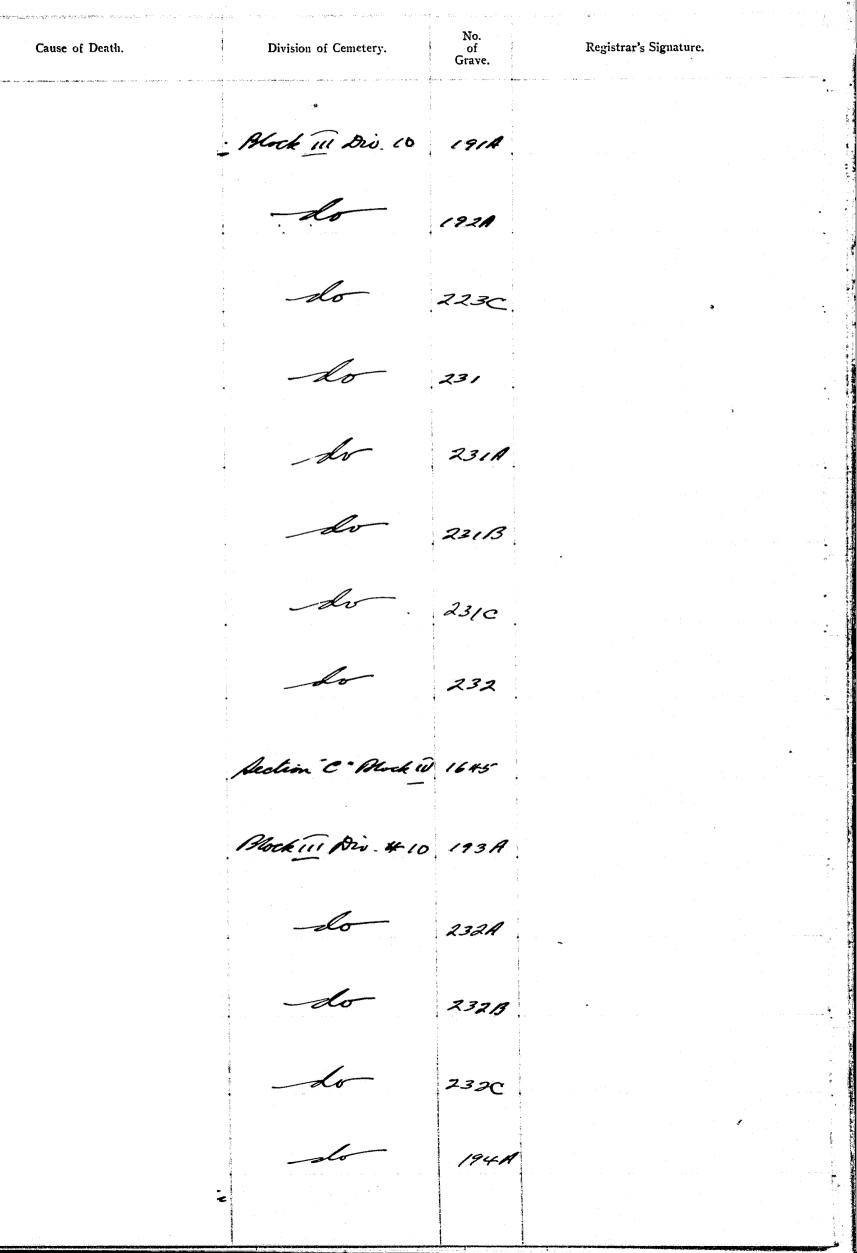

202

Seey. 35

| - and                                                     | an ser a sur sur sur state realization and state of strain state of a series                                                                                                                                  | and a second | and the providence of the second s |
|-----------------------------------------------------------|---------------------------------------------------------------------------------------------------------------------------------------------------------------------------------------------------------------|----------------------------------------------------------------------------------------------------------------|-----------------------------------------------------------------------------------------------------------------|
| ause of Death.                                            | - Division of Cemetery.                                                                                                                                                                                       | No.<br>oi<br>Grave.                                                                                            | Registrar's Signature.                                                                                          |
| ւցուսի հայեւ թացցուցում էր ստանցում էլ, էր՝ նրջ՝ աստե տոր | un die Lander die Seine ander die Seine ander die Seine die Seine die Seine Seine Seine Seine Seine Seine Sein<br>2<br>2<br>3<br>3<br>3<br>3<br>3<br>3<br>3<br>3<br>3<br>3<br>3<br>3<br>3<br>3<br>3<br>3<br>3 |                                                                                                                |                                                                                                                 |
|                                                           | Block III Dw: 9                                                                                                                                                                                               | 1. 11.248.                                                                                                     |                                                                                                                 |
|                                                           | do                                                                                                                                                                                                            | 248 A .                                                                                                        | · · · · · · · · · · · · · · · · · · ·                                                                           |
|                                                           | do                                                                                                                                                                                                            | - 285A,                                                                                                        | · · · · · · · · · · · · · · · · · · ·                                                                           |
|                                                           | do                                                                                                                                                                                                            | - 286 R.                                                                                                       |                                                                                                                 |
|                                                           | do                                                                                                                                                                                                            | - 248 B.                                                                                                       |                                                                                                                 |
|                                                           | do                                                                                                                                                                                                            | 287A.                                                                                                          |                                                                                                                 |
|                                                           | do                                                                                                                                                                                                            | - 288A.                                                                                                        |                                                                                                                 |
|                                                           | do                                                                                                                                                                                                            | - 248c.                                                                                                        |                                                                                                                 |
|                                                           | do                                                                                                                                                                                                            | 249.                                                                                                           |                                                                                                                 |
|                                                           | do                                                                                                                                                                                                            | - 249 R.                                                                                                       |                                                                                                                 |
|                                                           | do                                                                                                                                                                                                            | - 2493;                                                                                                        |                                                                                                                 |
|                                                           | Sectori "c" Block                                                                                                                                                                                             | 11. 1566.                                                                                                      |                                                                                                                 |
|                                                           | ) do                                                                                                                                                                                                          | - 1567                                                                                                         | $\mathbf{v}$                                                                                                    |
|                                                           | Block III Div: 9                                                                                                                                                                                              | 249c.                                                                                                          |                                                                                                                 |
|                                                           |                                                                                                                                                                                                               |                                                                                                                |                                                                                                                 |