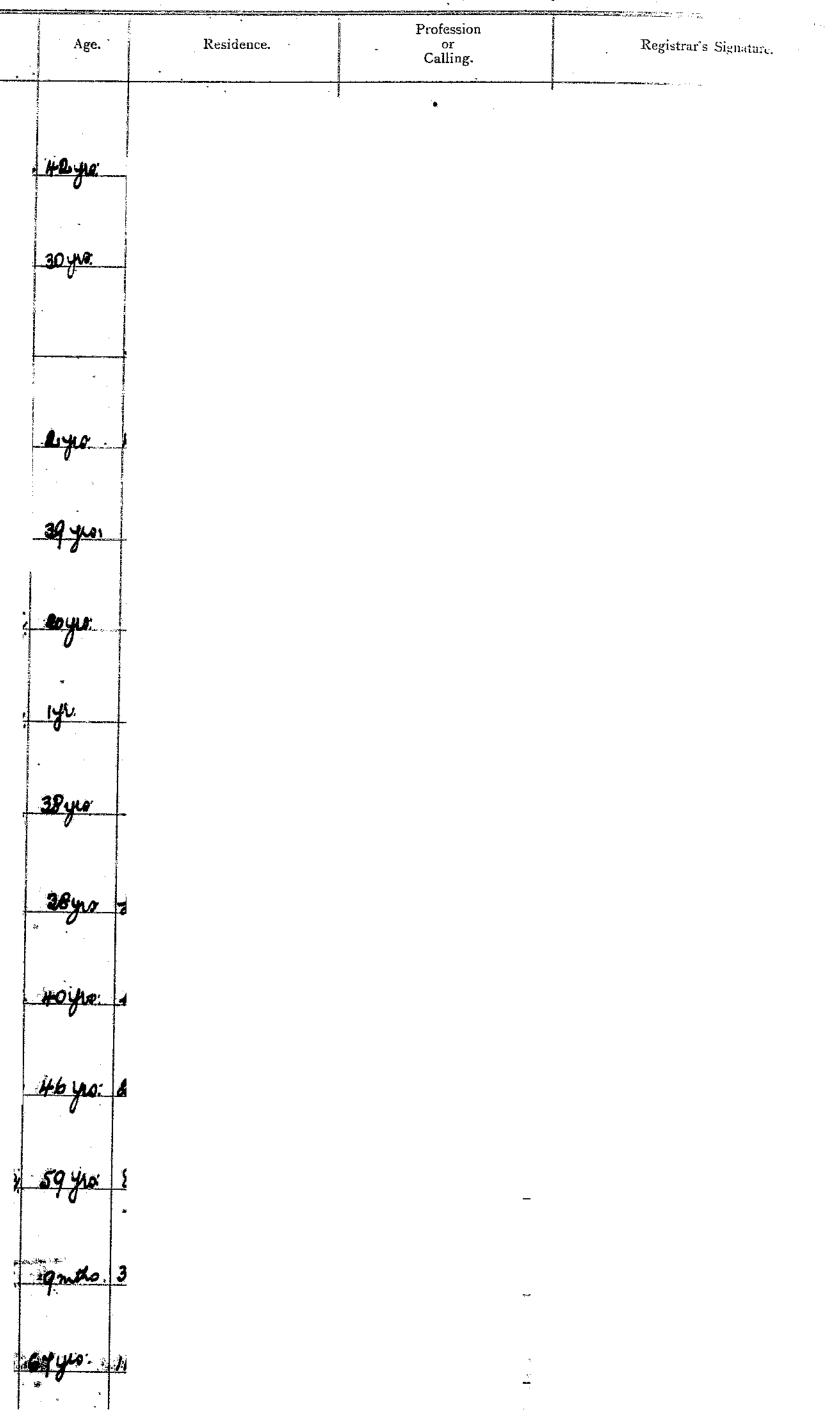

\*

| OL RÓ               | RIALS        | IN THE          | u CH                      | inese                    | CEIME:                                         | lfkt (     | ROWL | BROWN)                       |                        |
|---------------------|--------------|-----------------|---------------------------|--------------------------|------------------------------------------------|------------|------|------------------------------|------------------------|
| Date of<br>Intermer |              | ne of Deceased. | Sex.                      | Married<br>or<br>Single. | Age.                                           | Residence. |      | Profession<br>or<br>Calling. | Registrar's Signature. |
|                     | 4 4          |                 |                           |                          |                                                |            | 7    |                              | ۲                      |
| 25th June           | 1922 Jan     | . Kin ann       | mai                       |                          | 34° yris                                       |            |      |                              |                        |
|                     | •            | n E.            | *                         |                          |                                                |            |      |                              |                        |
| Egh Jun             | igz & Jan    | Kim Hoe         | mie                       | ×                        | 59 44                                          |            |      |                              |                        |
|                     |              | 1466            |                           |                          | ra un demande en en                            |            |      |                              |                        |
| 12 th July          | 1922 Joh     | Tiam Kee        | Mac                       | 1                        | 26 ym ;                                        |            |      |                              |                        |
|                     |              |                 | €.                        |                          |                                                |            |      |                              |                        |
| is 11th July        | 1922 J Seet  | Ghim Lock       | male                      |                          | 254                                            |            |      |                              |                        |
| 'n                  | *            |                 | æ                         |                          |                                                |            |      |                              |                        |
| 11 th July          | 1922 6h      | an Bong Chit    | Temal                     | -                        | 36 yrs                                         |            |      |                              |                        |
|                     | · P.         | <b>N N</b>      |                           |                          |                                                |            |      |                              |                        |
| gh ful              | 4.925 Lim    | v: Puay Kee     | Mar                       | -                        | 29 70                                          |            |      |                              |                        |
|                     |              |                 | og.                       |                          |                                                |            |      |                              |                        |
| gth Ju              | ely 1912 Ve  | k Gun He        | a Teman                   | ).                       | 67 400                                         |            |      |                              |                        |
|                     | ·            | · ·             |                           |                          |                                                |            |      |                              |                        |
| 9th Jul             | y egg Lin    | . Hua Seal      | Male                      | -                        | 44 %                                           |            |      |                              |                        |
| 0                   |              |                 | *                         |                          |                                                |            |      |                              |                        |
| 10h Jul             | y 1922 Lim   | Geck Choi       | Tenale                    | ~                        | 38 40                                          |            |      |                              |                        |
|                     |              |                 | <b>~</b>                  |                          |                                                |            |      |                              |                        |
| 13th Jun            | y 1922 For   | & Seith Bee     | Temale                    | -                        | Je yre                                         |            |      |                              |                        |
|                     | •            | *               | ~                         |                          |                                                |            |      |                              |                        |
| 14th Ju             | 4 1925 dan   | Kial nuo        | Semale                    | -                        | 32 3/20                                        |            |      |                              |                        |
|                     |              |                 | ~                         |                          |                                                |            |      |                              |                        |
| 4. 1916 Ju          | 4 1922 Bhe   | en Kay Kee      | French                    | -                        | 60 m                                           |            |      |                              |                        |
| <b>A</b>            |              |                 | <b>\$</b> \$              |                          | 4.4 1912 WALLS                                 |            |      |                              |                        |
| 26 th Ja            | ly 1922 Mrs. | Jan Hord Les    | Semace                    | -                        | <u> 30 yrs</u>                                 |            |      |                              |                        |
| ,                   |              | 1 0.            |                           |                          |                                                |            |      |                              |                        |
| 2.5th Jul           | 1922 You     | g Lan Bian      | male                      | at i                     | 45 400                                         |            |      |                              |                        |
| - 371 %             | p1922 2.     | Ying Thye       | mare                      |                          | · 37%                                          |            |      |                              |                        |
|                     |              |                 | an dhu shun shi ƙafa ƙafa | à                        | di haman an a |            |      |                              |                        |