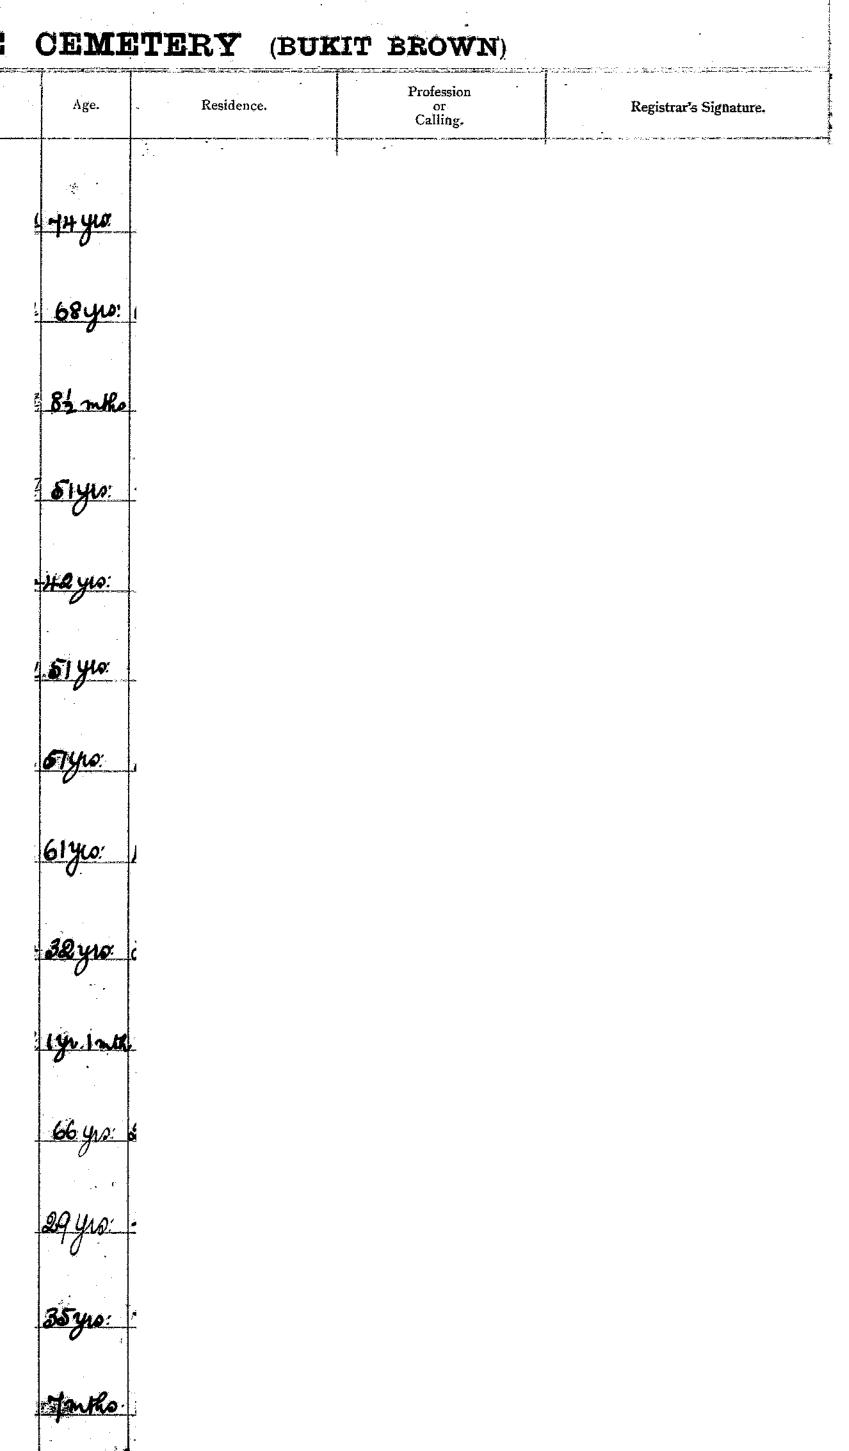

| · · · · · · · · · · · · · · · · · · · | •                                                                                      | . KE              | REGISTER OF BURIAI |                       |                   |  |  |  |  |  |
|---------------------------------------|----------------------------------------------------------------------------------------|-------------------|--------------------|-----------------------|-------------------|--|--|--|--|--|
| Division<br>of<br>Cemetery.           | No. of<br>Grave.                                                                       | Date of<br>Death. | Cause of Death.    | Date of<br>Interment. |                   |  |  |  |  |  |
|                                       |                                                                                        |                   | 6 ·                |                       | en (2****) i 14(4 |  |  |  |  |  |
| Amuel cas                             | - <b>5 98</b><br>(325)                                                                 | <b>U-6-2</b>      |                    | 25th June 1922        | Ĵ                 |  |  |  |  |  |
| General (a)                           | -<br>-                                                                                 | i j               |                    | Egth June 1922        | Ja                |  |  |  |  |  |
| General (a)                           | -                                                                                      | 10-7-82           |                    | 12 M July 1922        | -                 |  |  |  |  |  |
|                                       | 89<br>5<br>5<br>5                                                                      |                   |                    |                       |                   |  |  |  |  |  |
| Genal (a)                             |                                                                                        | 11-7-22           |                    | in 11th July 1922 .   |                   |  |  |  |  |  |
| General (a)                           | 301<br><del>5-6-</del> 5-                                                              | 9-7-22            |                    | 11 th July 1922       | b                 |  |  |  |  |  |
| General (a)                           | 325<br>597                                                                             | <u>7-7.22</u>     |                    | 9th July 1925         | L                 |  |  |  |  |  |
| General (a)                           | 74.450 H                                                                               | <u>6-7-22</u>     |                    | - gok July 1902       |                   |  |  |  |  |  |
| General cas                           |                                                                                        | 7-7-22            |                    | 9th July 192          | -                 |  |  |  |  |  |
| General (a)                           | 4.<br>4.<br>2.<br>2.<br>2.<br>2.<br>2.<br>2.<br>2.<br>2.<br>2.<br>2.<br>2.<br>2.<br>2. | 6. 7. 22          |                    | 10th July 1922        |                   |  |  |  |  |  |
| General (a)                           |                                                                                        | 12. 7-22          |                    | 13th July 1922        |                   |  |  |  |  |  |
| General (a)                           |                                                                                        |                   |                    | 14th July 1925        |                   |  |  |  |  |  |
|                                       | л<br>ч<br>ч                                                                            | 14.7.22           |                    |                       |                   |  |  |  |  |  |
| General (a)                           | -57-6                                                                                  | 17-7-22           |                    | 4. 1916 July 1928     | 6                 |  |  |  |  |  |
| General (a)                           | <b>14.5</b> -<br>(84)                                                                  | <b>72-7-22</b>    |                    | 26 th July 1922       | m                 |  |  |  |  |  |
| General cas                           | 304                                                                                    | 24-7-22           |                    | 2.5H July 1922        | Ŋ                 |  |  |  |  |  |
| General (a)                           | 303                                                                                    | 25-7-22           |                    | - 2571 Jug1922        |                   |  |  |  |  |  |

\*

| OL RÓ               | RIALS        | IN THE          | u CH                      | inese                    | CEIME:                                         | lfkt (     | ROWL | BROWN)                       |                        |
|---------------------|--------------|-----------------|---------------------------|--------------------------|------------------------------------------------|------------|------|------------------------------|------------------------|
| Date of<br>Intermer |              | ne of Deceased. | Sex.                      | Married<br>or<br>Single. | Age.                                           | Residence. |      | Profession<br>or<br>Calling. | Registrar's Signature. |
|                     | 4 4          |                 |                           |                          |                                                |            | 7    |                              | ۲                      |
| 25th June           | 1922 Jan     | . Kin ann       | mai                       |                          | 34° yris                                       |            |      |                              |                        |
|                     | •            | n E.            | *                         |                          |                                                |            |      |                              |                        |
| Egh Jun             | igz & Jan    | Kim Hoe         | mie                       | ×                        | 59 44                                          |            |      |                              |                        |
|                     |              | 1466            |                           |                          | ra un demande en en                            |            |      |                              |                        |
| 12 th July          | 1922 Joh     | Tiam Kee        | Mac                       | 1                        | 26 ym ;                                        |            |      |                              |                        |
|                     |              |                 | €.                        |                          |                                                |            |      |                              |                        |
| is 11th July        | 1922 J Seet  | Ghim Lock       | male                      |                          | 254                                            |            |      |                              |                        |
| 'n                  | *            |                 | æ                         |                          |                                                |            |      |                              |                        |
| 11 th July          | 1922 6h      | an Bong Chit    | Temal                     | -                        | 36 yrs                                         |            |      |                              |                        |
|                     | · P.         | <b>N N</b>      |                           |                          |                                                |            |      |                              |                        |
| gh ful              | 4.925 Lim    | v: Puay Kee     | Mar                       | -                        | 29 70                                          |            |      |                              |                        |
|                     |              |                 | og.                       |                          |                                                |            |      |                              |                        |
| gth Ju              | ely 1912 Ve  | k Gun He        | a Teman                   | ).                       | 67 400                                         |            |      |                              |                        |
|                     | ·            | · ·             |                           |                          |                                                |            |      |                              |                        |
| 9th Jul             | y egg Lin    | . Hua Seal      | Male                      | -                        | 44 %                                           |            |      |                              |                        |
| 0                   |              |                 | *                         |                          |                                                |            |      |                              |                        |
| 10h Jul             | y 1922 Lim   | Geck Choi       | Tenale                    | ~                        | 38 40                                          |            |      |                              |                        |
|                     |              |                 | <b>~</b>                  |                          |                                                |            |      |                              |                        |
| 13th Jun            | y 1922 For   | & Seith Bee     | Temale                    | -                        | Je yre                                         |            |      |                              |                        |
|                     | •            | *               | ~                         |                          |                                                |            |      |                              |                        |
| 14th Ju             | 4 1925 dan   | Kial nuo        | Semale                    | -                        | 32 3/20                                        |            |      |                              |                        |
|                     |              |                 | ~                         |                          |                                                |            |      |                              |                        |
| 4. 1916 Ju          | 4 1922 Bhe   | en Kay Kee      | French                    | -                        | 60 m                                           |            |      |                              |                        |
| <b>A</b>            |              |                 | <b>\$</b> \$              |                          | 4.4 1912 WALLS                                 |            |      |                              |                        |
| 26 th Ja            | ly 1922 Mrs. | Jan Hord Les    | Semace                    | -                        | <u> 30 yrs</u>                                 |            |      |                              |                        |
| ,                   |              | 1 0.            |                           |                          |                                                |            |      |                              |                        |
| 2.5th Jul           | 1922 You     | g Lan Bian      | male                      | at i                     | 45 400                                         |            |      |                              |                        |
| - 371 %             | p1922 2.     | Ying Thye       | mare                      |                          | · 37%                                          |            |      |                              |                        |
|                     |              |                 | an dhu shun shi ƙafa ƙafa | à                        | di haman an a |            |      |                              |                        |