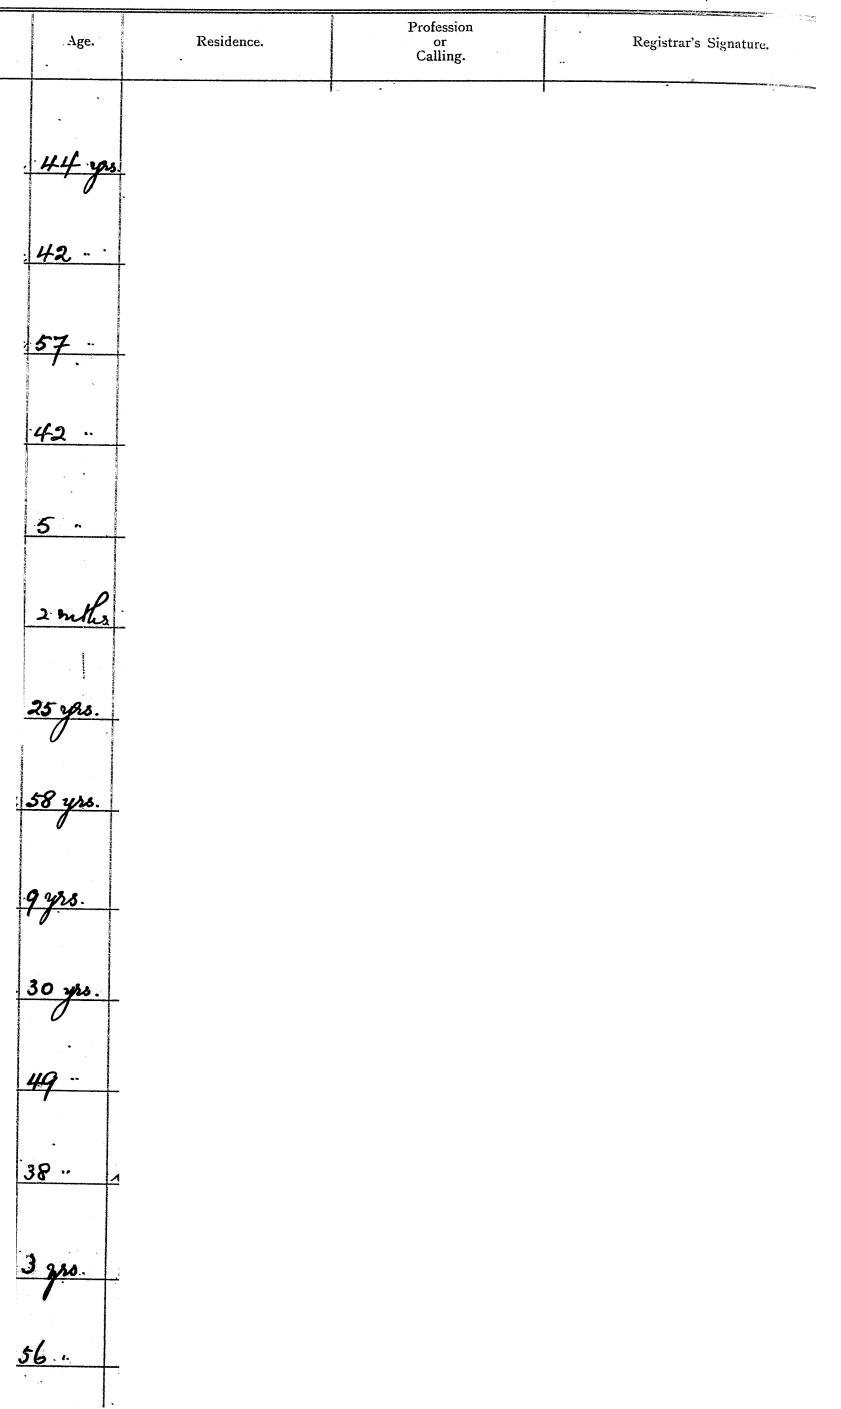

\*

| OL RÓ               | RIALS        | IN THE          | u CH                      | inese                    | CEIME:                                         | lfkt (     | ROWL | BROWN)                       |                        |
|---------------------|--------------|-----------------|---------------------------|--------------------------|------------------------------------------------|------------|------|------------------------------|------------------------|
| Date of<br>Intermer |              | ne of Deceased. | Sex.                      | Married<br>or<br>Single. | Age.                                           | Residence. |      | Profession<br>or<br>Calling. | Registrar's Signature. |
|                     | 4 4          |                 |                           |                          |                                                |            | 7    |                              | ۲                      |
| 25th June           | 1922 Jan     | . Kin ann       | mai                       |                          | 34° yris                                       |            |      |                              |                        |
|                     | •            | n E.            | *                         |                          |                                                |            |      |                              |                        |
| Egh Jun             | igz & Jan    | Kim Hoe         | mie                       | ×                        | 59 44                                          |            |      |                              |                        |
|                     |              | 1466            |                           |                          | ra un demande en en                            |            |      |                              |                        |
| 12 th July          | 1922 Joh     | Tiam Kee        | Mac                       | 1                        | 26 ym ;                                        |            |      |                              |                        |
|                     |              |                 | €.                        |                          |                                                |            |      |                              |                        |
| is 11th July        | 1922 J Seet  | Ghim Lock       | male                      |                          | 254                                            |            |      |                              |                        |
| 'n                  | *            |                 | æ                         |                          |                                                |            |      |                              |                        |
| 11 th July          | 1922 6h      | an Bong Chit    | Temal                     | -                        | 36 yrs                                         |            |      |                              |                        |
|                     | · P.         | <b>N N</b>      |                           |                          |                                                |            |      |                              |                        |
| gh ful              | 4.925 Lim    | v: Puay Kee     | Mar                       | -                        | 29 70                                          |            |      |                              |                        |
|                     |              |                 | og.                       |                          |                                                |            |      |                              |                        |
| gth Ju              | ely 1912 Ve  | k Gun He        | a Teman                   | ).                       | 67 400                                         |            |      |                              |                        |
|                     | ·            | · ·             |                           |                          |                                                |            |      |                              |                        |
| 9th Jul             | y egg Lin    | . Hua Seal      | Male                      | -                        | 44 %                                           |            |      |                              |                        |
| 0                   |              |                 | *                         |                          |                                                |            |      |                              |                        |
| 10h Jul             | y 1922 Lim   | Geck Choi       | Tenale                    | ~                        | 38 40                                          |            |      |                              |                        |
|                     |              |                 | <b>~</b>                  |                          |                                                |            |      |                              |                        |
| 13th Jun            | y 1922 For   | & Seith Bee     | Temale                    | -                        | Je yre                                         |            |      |                              |                        |
|                     | •            | *               | ~                         |                          |                                                |            |      |                              |                        |
| 14th Ju             | 4 1925 dan   | Kial nuo        | Semale                    | -                        | 32 3/20                                        |            |      |                              |                        |
|                     |              |                 | ~                         |                          |                                                |            |      |                              |                        |
| 4. 1916 Ju          | 4 1922 Bhe   | en Kay Kee      | French                    | -                        | 60 m                                           |            |      |                              |                        |
| <b>A</b>            |              |                 | <b>\$</b> \$              |                          | 4.4 1912 WALLS                                 |            |      |                              |                        |
| 26 th Ja            | ly 1922 Mrs. | Jan Hord Les    | Semace                    | -                        | <u> 30 yrs</u>                                 |            |      |                              |                        |
| ,                   |              | 1 0.            |                           |                          |                                                |            |      |                              |                        |
| 2.5th Jul           | 1922 You     | g Lan Bian      | male                      | at i                     | 45 400                                         |            |      |                              |                        |
| - 371 %             | p1922 2.     | Ying Thye       | mare                      |                          | · 37%                                          |            |      |                              |                        |
|                     |              |                 | an dhu shun shi ƙafa ƙafa | à                        | di haman an a |            |      |                              |                        |