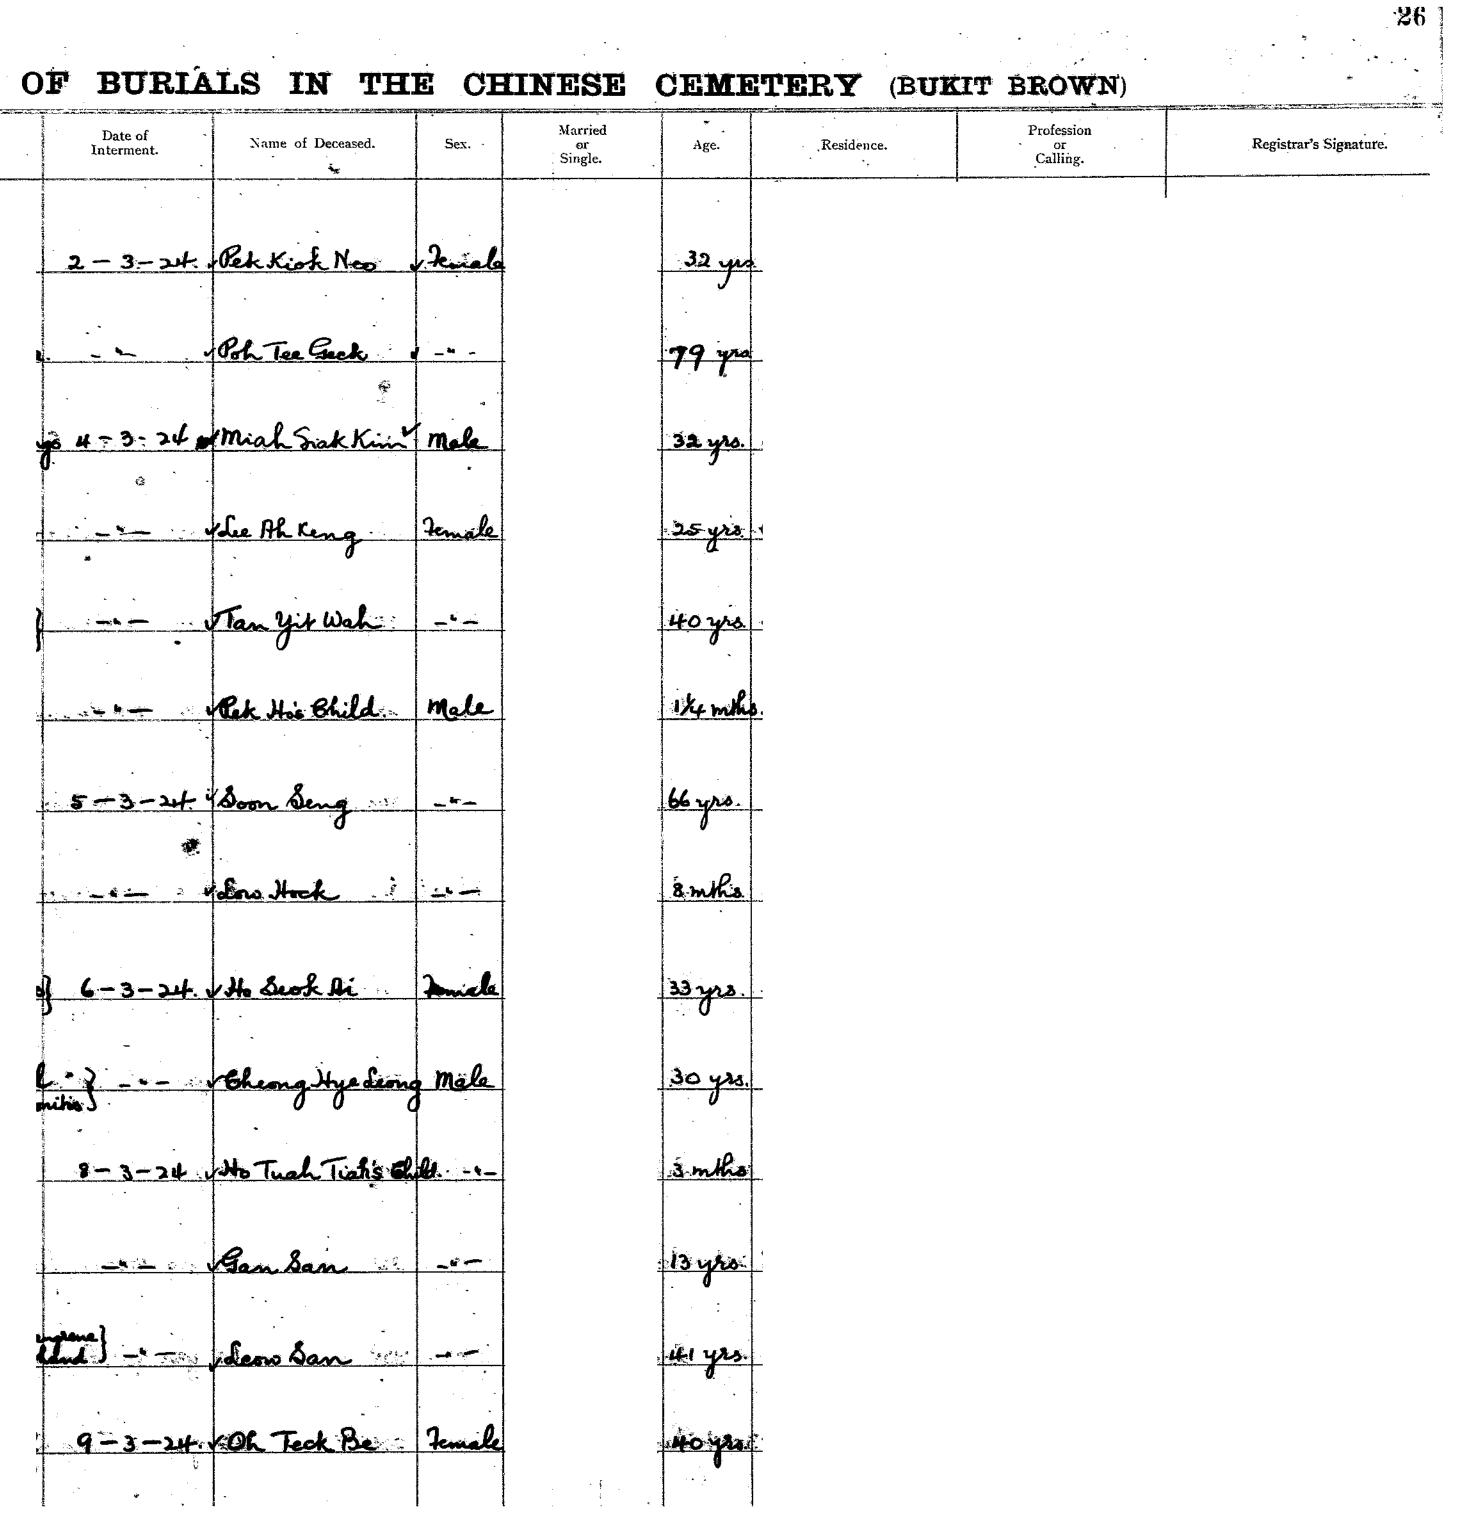

\*

| OL RÓ               | RIALS        | IN THE          | u CH                      | inese                    | CEIME:                                         | lfkt (     | ROWL | BROWN)                       |                        |
|---------------------|--------------|-----------------|---------------------------|--------------------------|------------------------------------------------|------------|------|------------------------------|------------------------|
| Date of<br>Intermer |              | ne of Deceased. | Sex.                      | Married<br>or<br>Single. | Age.                                           | Residence. |      | Profession<br>or<br>Calling. | Registrar's Signature. |
|                     | 4 4          |                 |                           |                          |                                                |            | 7    |                              | ۲                      |
| 25th June           | 1922 Jan     | . Kin ann       | mai                       |                          | 34° yris                                       |            |      |                              |                        |
|                     | •            | n E.            | *                         |                          |                                                |            |      |                              |                        |
| Egh Jun             | igz & Jan    | Kim Hoe         | mie                       | ×                        | 59 44                                          |            |      |                              |                        |
|                     |              | 1466            |                           |                          | ra un demande en en                            |            |      |                              |                        |
| 12 th July          | 1922 Joh     | Tiam Kee        | Mac                       | 1                        | 26 ym ;                                        |            |      |                              |                        |
|                     |              |                 | €.                        |                          |                                                |            |      |                              |                        |
| is 11th July        | 1922 J Seet  | Ghim Lock       | male                      |                          | 254                                            |            |      |                              |                        |
| 'n                  | *            |                 | æ                         |                          |                                                |            |      |                              |                        |
| 11 th July          | 1922 6h      | an Bong Chit    | Temal                     | -                        | 36 yrs                                         |            |      |                              |                        |
|                     | · P.         | <b>N N</b>      |                           |                          |                                                |            |      |                              |                        |
| gh ful              | 4.925 Lim    | v: Puay Kee     | Mar                       | -                        | 29 70                                          |            |      |                              |                        |
|                     |              |                 | og.                       |                          |                                                |            |      |                              |                        |
| gth Ju              | ely 1912 Ve  | k Gun He        | a Teman                   | ).                       | 67 400                                         |            |      |                              |                        |
|                     | ·            | · ·             |                           |                          |                                                |            |      |                              |                        |
| 9th Jul             | y egg Lin    | . Hua Seal      | Male                      | -                        | 44 %                                           |            |      |                              |                        |
| 0                   |              |                 | *                         |                          |                                                |            |      |                              |                        |
| 10h Jul             | y 1922 Lim   | Geck Choi       | Tenale                    | ~                        | 38 40                                          |            |      |                              |                        |
|                     |              |                 | <b>~</b>                  |                          |                                                |            |      |                              |                        |
| 13th Jun            | y 1922 For   | & Seith Bee     | Temale                    | -                        | Je yre                                         |            |      |                              |                        |
|                     | •            | *               | ~                         |                          |                                                |            |      |                              |                        |
| 14th Ju             | 4 1925 dan   | Kial nuo        | Semale                    | -                        | 32 3/20                                        |            |      |                              |                        |
|                     |              |                 | ~                         |                          |                                                |            |      |                              |                        |
| 4. 1916 Ju          | 4 1922 Bhe   | en Kay Kee      | French                    | -                        | 60 m                                           |            |      |                              |                        |
| <b>A</b>            |              |                 | <b>\$</b> \$              |                          | 4.4 1912 WALLS                                 |            |      |                              |                        |
| 26 th Ja            | ly 1922 Mrs. | Jan Hord Les    | Semace                    | -                        | <u> 30 yrs</u>                                 |            |      |                              |                        |
| ,                   |              | 1 0.            |                           |                          |                                                |            |      |                              |                        |
| 2.5th Jul           | 1922 You     | g Lan Bian      | male                      | at i                     | 45 400                                         |            |      |                              |                        |
| - 371 %             | p1922 2.     | Ying Thye       | mare                      |                          | · 37%                                          |            |      |                              |                        |
|                     |              |                 | an dhu shun shi ƙafa ƙafa | à                        | di haman an a |            |      |                              |                        |