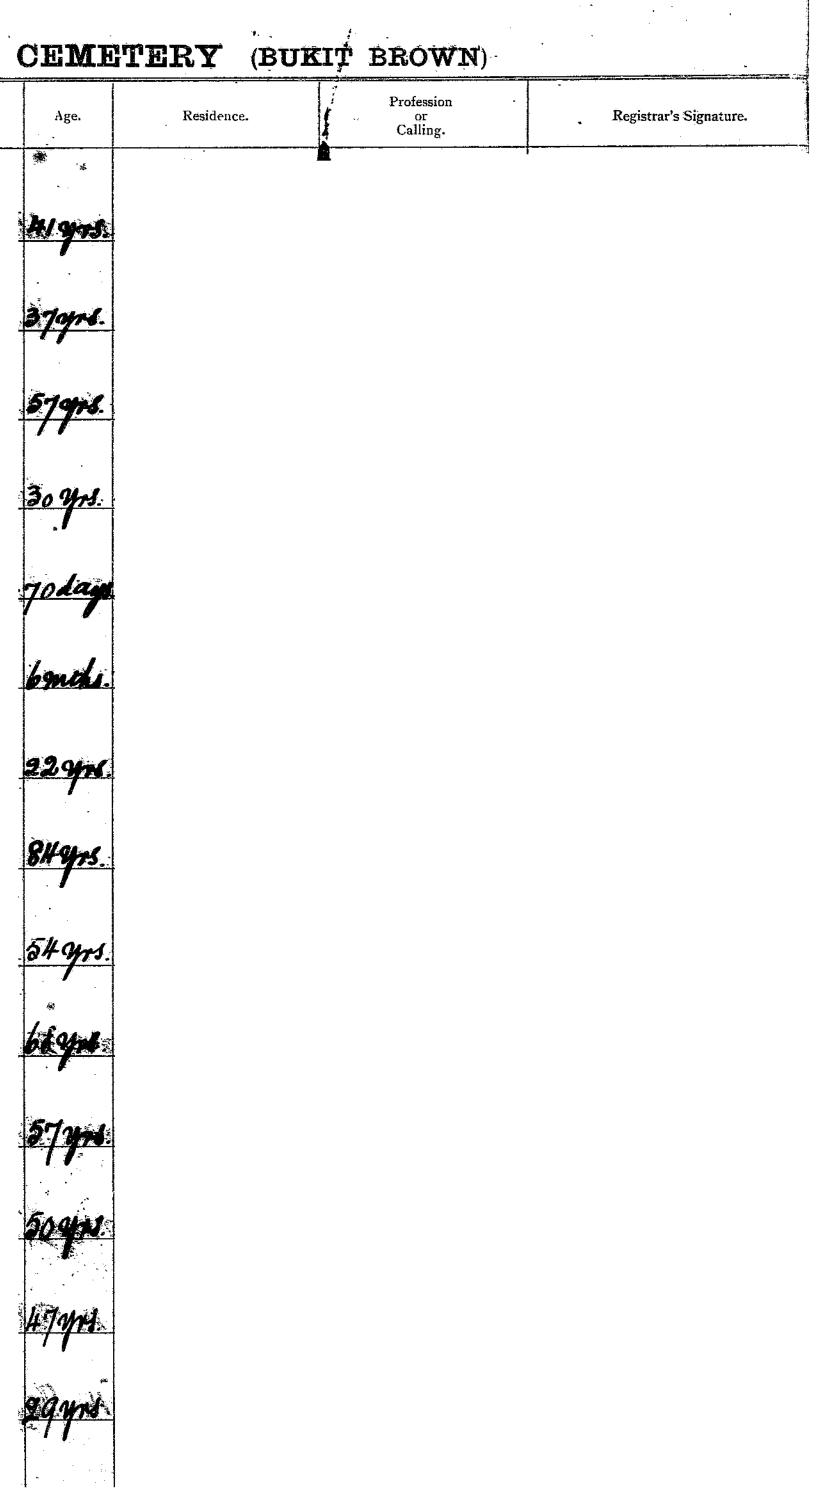

| · · · · · · · · · · · · · · · · · · · | •                                                                                      | . KE              | REGISTER OF BURIAI |                       |                   |  |  |  |  |  |
|---------------------------------------|----------------------------------------------------------------------------------------|-------------------|--------------------|-----------------------|-------------------|--|--|--|--|--|
| Division<br>of<br>Cemetery.           | No. of<br>Grave.                                                                       | Date of<br>Death. | Cause of Death.    | Date of<br>Interment. |                   |  |  |  |  |  |
|                                       |                                                                                        |                   | 6 ·                |                       | en (2****) i 14(4 |  |  |  |  |  |
| Amuel cas                             | - <b>5 98</b><br>(325)                                                                 | <b>U-6-2</b>      |                    | 25th June 1922        | Ĵ                 |  |  |  |  |  |
| General (a)                           | -<br>-                                                                                 | i j               |                    | Egth June 1922        | Ja                |  |  |  |  |  |
| General (a)                           | -                                                                                      | 10-7-82           |                    | 12 M July 1922        | -                 |  |  |  |  |  |
|                                       | 89<br>5<br>5<br>5                                                                      |                   |                    |                       |                   |  |  |  |  |  |
| Genal (a)                             |                                                                                        | 11-7-22           |                    | in 11th July 1922 .   |                   |  |  |  |  |  |
| General (a)                           | 301<br><del>5-6-</del> 5-                                                              | 9-7-22            |                    | 11 th July 1922       | b                 |  |  |  |  |  |
| General (a)                           | 325<br>597                                                                             | <u>7-7.22</u>     |                    | 9th July 1925         | L                 |  |  |  |  |  |
| General (a)                           | 74.450 H                                                                               | <u>6-7-22</u>     |                    | - gok July 1902       |                   |  |  |  |  |  |
| General cas                           |                                                                                        | 7-7-22            |                    | 9th July 192          | -                 |  |  |  |  |  |
| General (a)                           | 4.<br>4.<br>2.<br>2.<br>2.<br>2.<br>2.<br>2.<br>2.<br>2.<br>2.<br>2.<br>2.<br>2.<br>2. | 6. 7. 22          |                    | 10th July 1922        |                   |  |  |  |  |  |
| General (a)                           |                                                                                        | 12. 7-22          |                    | 13th July 1922        |                   |  |  |  |  |  |
| General (a)                           |                                                                                        |                   |                    | 14th July 1925        |                   |  |  |  |  |  |
|                                       | л<br>ч<br>ч                                                                            | 14.7.22           |                    |                       |                   |  |  |  |  |  |
| General (a)                           | -57-6                                                                                  | 17-7-22           |                    | 4. 1916 July 1928     | 6                 |  |  |  |  |  |
| General (a)                           | <b>14.5</b> -<br>(84)                                                                  | <b>72-7-22</b>    |                    | 26 th July 1922       | m                 |  |  |  |  |  |
| General cas                           | 304                                                                                    | 24-7-22           |                    | 2.5H July 1922        | Ŋ                 |  |  |  |  |  |
| General (a)                           | 303                                                                                    | 25-7-22           |                    | - 2571 Jug1922        |                   |  |  |  |  |  |

\*

| OL RÓ               | RIALS        | IN THE          | u CH                      | inese                    | CEIME:                                         | lfkt (     | ROWL | BROWN)                       |                        |
|---------------------|--------------|-----------------|---------------------------|--------------------------|------------------------------------------------|------------|------|------------------------------|------------------------|
| Date of<br>Intermer |              | ne of Deceased. | Sex.                      | Married<br>or<br>Single. | Age.                                           | Residence. |      | Profession<br>or<br>Calling. | Registrar's Signature. |
|                     | 4 4          |                 |                           |                          |                                                |            | 7    |                              | ۲                      |
| 25th June           | 1922 Jan     | . Kin ann       | mai                       |                          | 34° yris                                       |            |      |                              |                        |
|                     | •            | n E.            | *                         |                          |                                                |            |      |                              |                        |
| Egh Jun             | igz & Jan    | Kim Hoe         | mie                       | ×                        | 59 44                                          |            |      |                              |                        |
|                     |              | 1466            |                           |                          | ra un demande en en                            |            |      |                              |                        |
| 12 th July          | 1922 Joh     | Tiam Kee        | Mac                       | 1                        | 26 ym ;                                        |            |      |                              |                        |
|                     |              |                 | €.                        |                          |                                                |            |      |                              |                        |
| is 11th July        | 1922 J Seet  | Ghim Lock       | male                      |                          | 254                                            |            |      |                              |                        |
| 'n                  | *            |                 | æ                         |                          |                                                |            |      |                              |                        |
| 11 th July          | 1922 6h      | an Bong Chit    | Temal                     | -                        | 36 yrs                                         |            |      |                              |                        |
|                     | · P.         | <b>N N</b>      |                           |                          |                                                |            |      |                              |                        |
| gh ful              | 4.925 Lim    | v: Puay Kee     | Mar                       | -                        | 29 70                                          |            |      |                              |                        |
|                     |              |                 | og.                       |                          |                                                |            |      |                              |                        |
| gth Ju              | ely 1912 Ve  | k Gun He        | a Teman                   | ).                       | 67 400                                         |            |      |                              |                        |
|                     | ·            | · ·             |                           |                          |                                                |            |      |                              |                        |
| 9th Jul             | y egg Lin    | . Hua Seal      | Male                      | -                        | 44 %                                           |            |      |                              |                        |
| 0                   |              |                 | *                         |                          |                                                |            |      |                              |                        |
| 10h Jul             | y 1922 Lim   | Geck Choi       | Tenale                    | ~                        | 38 40                                          |            |      |                              |                        |
|                     |              |                 | <b>~</b>                  |                          |                                                |            |      |                              |                        |
| 13th Jun            | y 1922 For   | & Seith Bee     | Temale                    | -                        | Je yre                                         |            |      |                              |                        |
|                     | •            | *               | ~                         |                          |                                                |            |      |                              |                        |
| 14th Ju             | 4 1925 dan   | Kial nuo        | Semale                    | -                        | 32 3/20                                        |            |      |                              |                        |
|                     |              |                 | ~                         |                          |                                                |            |      |                              |                        |
| 4. 1916 Ju          | 4 1922 Bhe   | en Kay Kee      | French                    | -                        | 60 m                                           |            |      |                              |                        |
| <b>A</b>            |              |                 | <b>\$</b> \$              |                          | 4.4 1912 WALLS                                 |            |      |                              |                        |
| 26 th Ja            | ly 1922 Mrs. | Jan Hord Les    | Semace                    | -                        | <u> 30 yrs</u>                                 |            |      |                              |                        |
| ,                   |              | 1 0.            |                           |                          |                                                |            |      |                              |                        |
| 2.5th Jul           | 1922 You     | g Lan Bian      | male                      | at i                     | 45 400                                         |            |      |                              |                        |
| - 371 %             | p1922 2.     | Ying Thye       | mare                      |                          | · 37%                                          |            |      |                              |                        |
|                     |              |                 | an dhu shun shi ƙafa ƙafa | à                        | di haman an a |            |      |                              |                        |