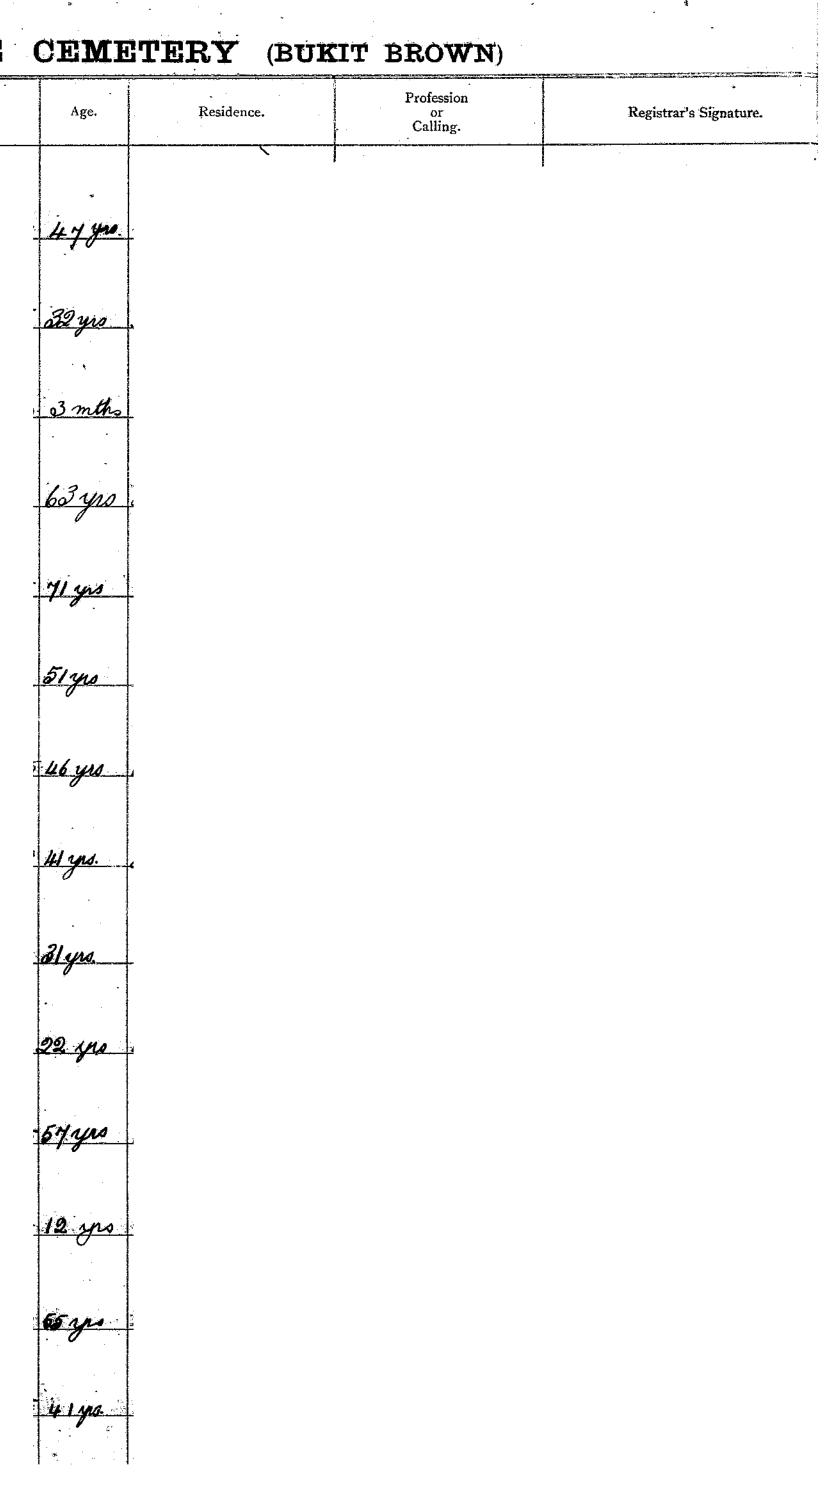

| · · · · · · · · · · · · · · · · · · · | •                                                                                      | . KE              | REGISTER OF BURIAI |                       |                   |  |  |  |  |  |
|---------------------------------------|----------------------------------------------------------------------------------------|-------------------|--------------------|-----------------------|-------------------|--|--|--|--|--|
| Division<br>of<br>Cemetery.           | No. of<br>Grave.                                                                       | Date of<br>Death. | Cause of Death.    | Date of<br>Interment. |                   |  |  |  |  |  |
|                                       |                                                                                        |                   | 6 ·                |                       | en (2****) i 14(4 |  |  |  |  |  |
| Amuel cas                             | - <b>5 98</b><br>(325)                                                                 | <b>U-6-2</b>      |                    | 25th June 1922        | Ĵ                 |  |  |  |  |  |
| General (a)                           | -<br>-                                                                                 | i j               |                    | Egth June 1922        | Ja                |  |  |  |  |  |
| General (a)                           | -                                                                                      | 10-7-82           |                    | 12 M July 1922        | -                 |  |  |  |  |  |
|                                       | 89<br>5<br>5<br>5                                                                      |                   |                    |                       |                   |  |  |  |  |  |
| Genal (a)                             |                                                                                        | 11-7-22           |                    | in 11th July 1922 .   |                   |  |  |  |  |  |
| General (a)                           | 301<br><del>5-6-</del> 5-                                                              | 9-7-22            |                    | 11 th July 1922       | b                 |  |  |  |  |  |
| General (a)                           | 325<br>597                                                                             | <u>7-7.22</u>     |                    | 9th July 1925         | L                 |  |  |  |  |  |
| General (a)                           | 74.450 H                                                                               | <u>6-7-22</u>     |                    | - gok July 1902       |                   |  |  |  |  |  |
| General cas                           |                                                                                        | 7-7-22            |                    | 9th July 192          | -                 |  |  |  |  |  |
| General (a)                           | 4.<br>4.<br>2.<br>2.<br>2.<br>2.<br>2.<br>2.<br>2.<br>2.<br>2.<br>2.<br>2.<br>2.<br>2. | 6. 7. 22          |                    | 10th July 1922        |                   |  |  |  |  |  |
| General (a)                           |                                                                                        | 12. 7-22          |                    | 13th July 1922        |                   |  |  |  |  |  |
| General (a)                           |                                                                                        |                   |                    | 14th July 1925        |                   |  |  |  |  |  |
|                                       | л<br>ч<br>ч                                                                            | 14.7.22           |                    |                       |                   |  |  |  |  |  |
| General (a)                           | -57-6                                                                                  | 17-7-22           |                    | 4. 1916 July 1928     | 6                 |  |  |  |  |  |
| General (a)                           | <b>14.5</b> -<br>(84)                                                                  | <b>72-7-22</b>    |                    | 26 th July 1922       | m                 |  |  |  |  |  |
| General cas                           | 304                                                                                    | 24-7-22           |                    | 2.5H July 1922        | Ŋ                 |  |  |  |  |  |
| General (a)                           | 303                                                                                    | 25-7-22           |                    | - 2571 Jug1922        |                   |  |  |  |  |  |

\*

| OL RÓ               | RIALS        | IN THE          | u CH                      | inese                    | CEIME:                                         | lfkt (     | ROWL | BROWN)                       |                        |
|---------------------|--------------|-----------------|---------------------------|--------------------------|------------------------------------------------|------------|------|------------------------------|------------------------|
| Date of<br>Intermer |              | ne of Deceased. | Sex.                      | Married<br>or<br>Single. | Age.                                           | Residence. |      | Profession<br>or<br>Calling. | Registrar's Signature. |
|                     | 4 4          |                 |                           |                          |                                                |            | 7    |                              | ۲                      |
| 25th June           | 1922 Jan     | . Kin ann       | mai                       |                          | 34° yris                                       |            |      |                              |                        |
|                     | •            | n E.            | *                         |                          |                                                |            |      |                              |                        |
| Egh Jun             | igz & Jan    | Kim Hoe         | mie                       | ×                        | 59 44                                          |            |      |                              |                        |
|                     |              | 1466            |                           |                          | ra un demande en en                            |            |      |                              |                        |
| 12 th July          | 1922 Joh     | Tiam Kee        | Mac                       | 1                        | 26 ym ;                                        |            |      |                              |                        |
|                     |              |                 | €.                        |                          |                                                |            |      |                              |                        |
| is 11th July        | 1922 J Seet  | Ghim Lock       | male                      |                          | 254                                            |            |      |                              |                        |
| 'n                  | *            |                 | æ                         |                          |                                                |            |      |                              |                        |
| 11 th July          | 1922 6h      | an Bong Chit    | Temal                     | -                        | 36 yrs                                         |            |      |                              |                        |
|                     | · P.         | <b>N N</b>      |                           |                          |                                                |            |      |                              |                        |
| gh ful              | 4.925 Lim    | v: Puay Kee     | Mar                       | -                        | 29 70                                          |            |      |                              |                        |
|                     |              |                 | og.                       |                          |                                                |            |      |                              |                        |
| gth Ju              | ely 1912 Ve  | k Gun He        | a Teman                   | ).                       | 67 400                                         |            |      |                              |                        |
|                     | ·            | · ·             |                           |                          |                                                |            |      |                              |                        |
| 9th Jul             | y egg Lin    | . Hua Seal      | Male                      | -                        | 44 %                                           |            |      |                              |                        |
| 0                   |              |                 | *                         |                          |                                                |            |      |                              |                        |
| 10h Jul             | y 1922 Lim   | Geck Choi       | Tenale                    | ~                        | 38 40                                          |            |      |                              |                        |
|                     |              |                 | <b>~</b>                  |                          |                                                |            |      |                              |                        |
| 13th Jun            | y 1922 For   | & Seith Bee     | Temale                    | -                        | Je yre                                         |            |      |                              |                        |
|                     | •            | *               | ~                         |                          |                                                |            |      |                              |                        |
| 14th Ju             | 4 1925 dan   | Kial nuo        | Semale                    | -                        | 32 3/20                                        |            |      |                              |                        |
|                     |              |                 | ~                         |                          |                                                |            |      |                              |                        |
| 4. 1916 Ju          | 4 1922 Bhe   | en Kay Kee      | French                    | -                        | 60 m                                           |            |      |                              |                        |
| <b>A</b>            |              |                 | <b>\$</b> \$              |                          | 4.4 1912 WALLS                                 |            |      |                              |                        |
| 26 th Ja            | ly 1922 Mrs. | Jan Hord Les    | Semace                    | -                        | <u> 30 yrs</u>                                 |            |      |                              |                        |
| ,                   |              | 1 0.            |                           |                          |                                                |            |      |                              |                        |
| 2.5th Jul           | 1922 You     | g Lan Bian      | male                      | at i                     | 45 400                                         |            |      |                              |                        |
| - 371 %             | p1922 2.     | Ying Thye       | mare                      |                          | · 37%                                          |            |      |                              |                        |
|                     |              |                 | an dhu shun shi ƙafa ƙafa | à                        | di haman an a |            |      |                              |                        |