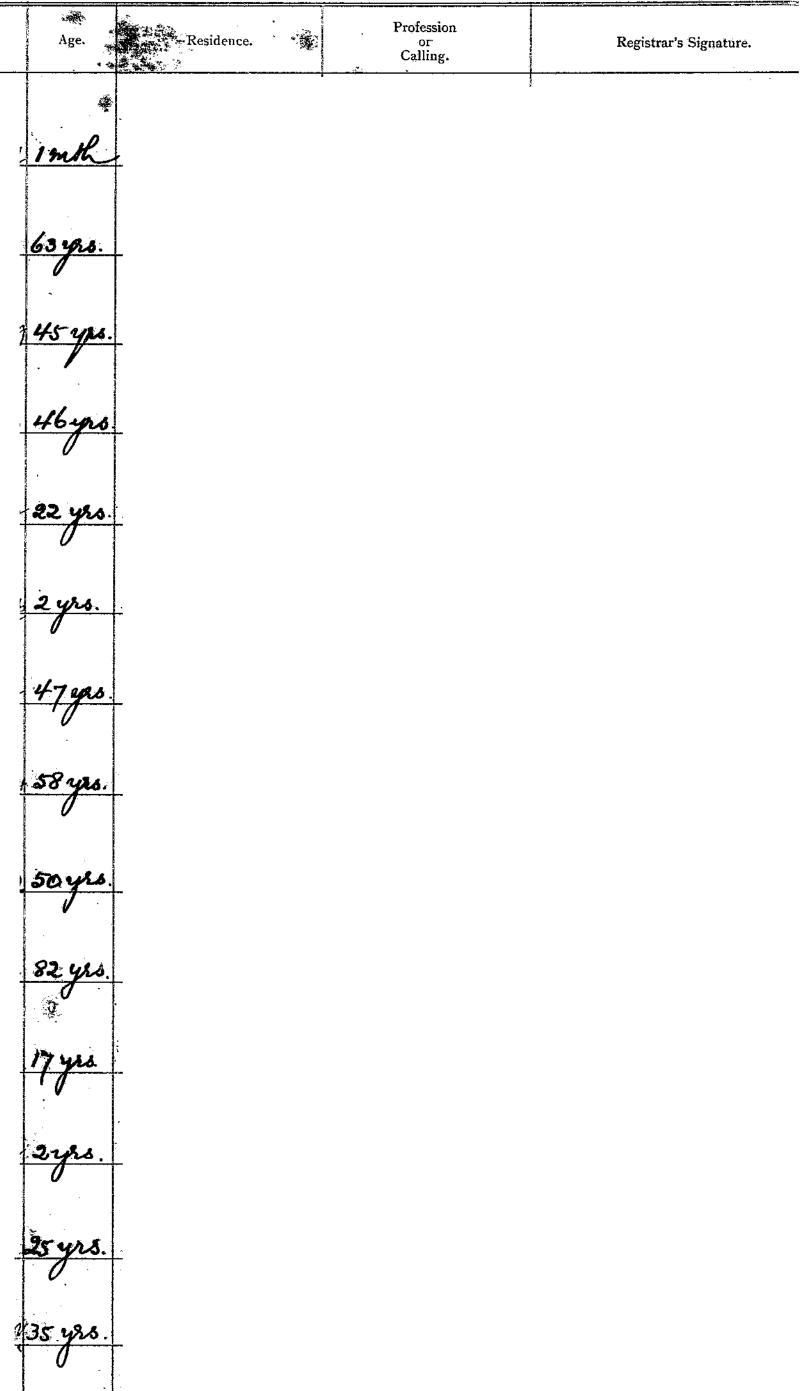

| · · · · · · · · · · · · · · · · · · · | •                                                                                      | . KE              | REGISTER OF BURIAI |                       |                   |  |  |  |  |  |
|---------------------------------------|----------------------------------------------------------------------------------------|-------------------|--------------------|-----------------------|-------------------|--|--|--|--|--|
| Division<br>of<br>Cemetery.           | No. of<br>Grave.                                                                       | Date of<br>Death. | Cause of Death.    | Date of<br>Interment. |                   |  |  |  |  |  |
|                                       |                                                                                        |                   | 6 ·                |                       | en (2****) i 14(4 |  |  |  |  |  |
| Amuel cas                             | - <b>5 98</b><br>(325)                                                                 | <b>U-6-2</b>      |                    | 25th June 1922        | Ĵ                 |  |  |  |  |  |
| General (a)                           | -<br>-                                                                                 | i j               |                    | Egth June 1922        | Ja                |  |  |  |  |  |
| General (a)                           | -                                                                                      | 10-7-82           |                    | 12 M July 1922        | -                 |  |  |  |  |  |
|                                       | 89<br>5<br>5<br>5                                                                      |                   |                    |                       |                   |  |  |  |  |  |
| Genal (a)                             |                                                                                        | 11-7-22           |                    | in 11th July 1922 .   |                   |  |  |  |  |  |
| General (a)                           | 301<br><del>5-6-</del> 5-                                                              | 9-7-22            |                    | 11 th July 1922       | b                 |  |  |  |  |  |
| General (a)                           | 325<br>597                                                                             | <u>7-7.22</u>     |                    | 9th July 1925         | L                 |  |  |  |  |  |
| General (a)                           | 74.450 H                                                                               | <u>6-7-22</u>     |                    | - gok July 1902       |                   |  |  |  |  |  |
| General cas                           |                                                                                        | 7-7-22            |                    | 9th July 192          | -                 |  |  |  |  |  |
| General (a)                           | 4.<br>4.<br>2.<br>2.<br>2.<br>2.<br>2.<br>2.<br>2.<br>2.<br>2.<br>2.<br>2.<br>2.<br>2. | 6. 7. 22          |                    | 10th July 1922        |                   |  |  |  |  |  |
| General (a)                           |                                                                                        | 12. 7-22          |                    | 13th July 1922        |                   |  |  |  |  |  |
| General (a)                           |                                                                                        |                   |                    | 14th July 1925        |                   |  |  |  |  |  |
|                                       | л<br>ч<br>ч                                                                            | 14.7.22           |                    |                       |                   |  |  |  |  |  |
| General (a)                           | -57-6                                                                                  | 17-7-22           |                    | 4. 1916 July 1928     | 6                 |  |  |  |  |  |
| General (a)                           | <b>14.5</b> -<br>(84)                                                                  | <b>72-7-22</b>    |                    | 26 th July 1922       | m                 |  |  |  |  |  |
| General cas                           | 304                                                                                    | 24-7-22           |                    | 2.5H July 1922        | Ŋ                 |  |  |  |  |  |
| General (a)                           | 303                                                                                    | 25-7-22           |                    | - 2571 Jug1922        |                   |  |  |  |  |  |

\*

| OL RÓ               | RIALS        | IN THE          | u CH                      | inese                    | CEIME:                                         | lfkt (     | ROWL | BROWN)                       |                        |
|---------------------|--------------|-----------------|---------------------------|--------------------------|------------------------------------------------|------------|------|------------------------------|------------------------|
| Date of<br>Intermer |              | ne of Deceased. | Sex.                      | Married<br>or<br>Single. | Age.                                           | Residence. |      | Profession<br>or<br>Calling. | Registrar's Signature. |
|                     | 4 4          |                 |                           |                          |                                                |            | 7    |                              | ۲                      |
| 25th June           | 1922 Jan     | . Kin ann       | mai                       |                          | 34° yris                                       |            |      |                              |                        |
|                     | •            | n E.            | *                         |                          |                                                |            |      |                              |                        |
| Egh Jun             | igz & Jan    | Kim Hoe         | mie                       | ×                        | 59 44                                          |            |      |                              |                        |
|                     |              | 1466            |                           |                          | ra un demande en en                            |            |      |                              |                        |
| 12 th July          | 1922 Joh     | Tiam Kee        | Mac                       | 1                        | 26 ym ;                                        |            |      |                              |                        |
|                     |              |                 | €.                        |                          |                                                |            |      |                              |                        |
| is 11th July        | 1922 J Seet  | Ghim Lock       | male                      |                          | 254                                            |            |      |                              |                        |
| 'n                  | *            |                 | æ                         |                          |                                                |            |      |                              |                        |
| 11 th July          | 1922 6h      | an Bong Chit    | Temal                     | -                        | 36 yrs                                         |            |      |                              |                        |
|                     | · P.         | <b>N N</b>      |                           |                          |                                                |            |      |                              |                        |
| gh ful              | 4.925 Lim    | v: Puay Kee     | Mar                       | -                        | 29 70                                          |            |      |                              |                        |
|                     |              |                 | og.                       |                          |                                                |            |      |                              |                        |
| gth Ju              | ely 1912 Ve  | k Gun He        | a Teman                   | ).                       | 67 400                                         |            |      |                              |                        |
|                     | ·            | · ·             |                           |                          |                                                |            |      |                              |                        |
| 9th Jul             | y egg Lin    | . Hua Seal      | Male                      | -                        | 44 %                                           |            |      |                              |                        |
| 0                   |              |                 | *                         |                          |                                                |            |      |                              |                        |
| 10h Jul             | y 1922 Lim   | Geck Choi       | Tenale                    | ~                        | 38 40                                          |            |      |                              |                        |
|                     |              |                 | <b>~</b>                  |                          |                                                |            |      |                              |                        |
| 13th Jun            | y 1922 For   | & Seith Bee     | Temale                    | -                        | Je yre                                         |            |      |                              |                        |
|                     | •            | *               | ~                         |                          |                                                |            |      |                              |                        |
| 14th Ju             | 4 1925 dan   | Kial nuo        | Semale                    | -                        | 32 3/20                                        |            |      |                              |                        |
|                     |              |                 | ~                         |                          |                                                |            |      |                              |                        |
| 4. 1916 Ju          | 4 1922 Bhe   | en Kay Kee      | French                    | -                        | 60 m                                           |            |      |                              |                        |
| <b>A</b>            |              |                 | <b>\$</b> \$              |                          | 4.4 1912 WALLS                                 |            |      |                              |                        |
| 26 th Ja            | ly 1922 Mrs. | Jan Hord Les    | Semace                    | -                        | <u> 30 yrs</u>                                 |            |      |                              |                        |
| ,                   |              | 1 0.            |                           |                          |                                                |            |      |                              |                        |
| 2.5th Jul           | 1922 You     | g Lan Bian      | male                      | at i                     | 45 400                                         |            |      |                              |                        |
| - 371 %             | p1922 2.     | Ying Thye       | mare                      |                          | · 37%                                          |            |      |                              |                        |
|                     |              |                 | an dhu shun shi ƙafa ƙafa | à                        | di haman an a |            |      |                              |                        |