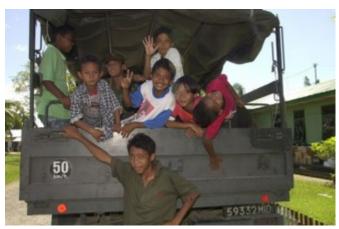

Besides transporting supplies to the disaster area, the LST would serve as a helicopter staging area. The helicopters would conduct search and rescue operations, casualty evacuations and transport relief and logistical supplies as well as personnel. The engineer team would help to clear roads and debris, while the medical teams would provide medical assistance.