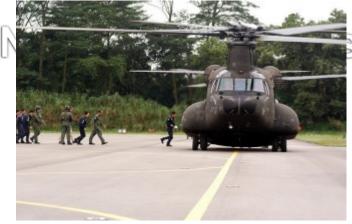

## Additional Humanitarian Relief to Tsunami-hit Areas

29 Dec 2004

Minister Teo Chee Hean and top MINDEF/SAF officials sending off the two RSAF Chinook helicopters heading for Indonesia.

The Singapore Government would be despatching four RSAF helicopters to Indonesia to assist with the Indonesian government's relief efforts. Of these, two RSAF Chinook helicopters left for Medan, Indonesia, this afternoon. The helicopters were sent off by Minister for Defence, Mr Teo Chee Hean. Advance elements of a SAF medical team had also arrived in Medan on a RSAF Fokker 50 aircraft earlier in the afternoon.