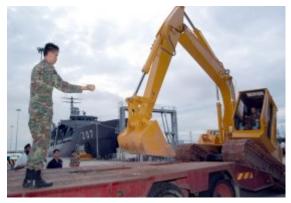

RSS Endurance, a Landing Ship Tank, being loaded with equipment. The LST will be sent to Indonesia to assist in relief efforts.

SAF Personnel and Assets Returns as Singapore's Relief Efforts in Aceh Transition from Emergency Relief to Recovery Phase