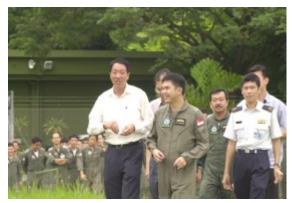

## Additional Humanitarian Relief to Tsunami-hit Areas

29 Dec 2004

Minister Teo Chee Hean and top MINDEF/SAF officials sending off the two RSAF Chinook helicopters heading for Indonesia.

The Singapore Government would be despatching four RSAF helicopters to Indonesia to assist with the Indonesian government's relief efforts. Of these, two RSAF Chinook helicopters left for Medan, Indonesia, this afternoon. The helicopters were sent off by Minister for Defence, Mr Teo Chee Hean. Advance elements of a SAF medical team had also arrived in Medan on a RSAF Fokker 50 aircraft earlier in the afternoon.