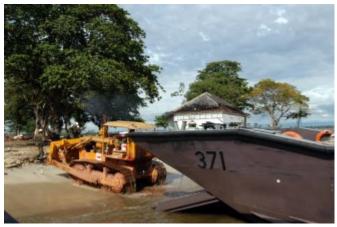

The remainder of the 25-strong SAF medical team and two RSAF Super Puma helicopters would depart for Indonesia tomorrow. At the send-off, Mr Teo also announced that the Singapore Government would be sending a LST, a second medical team and an engineer team from the SAF as a composite humanitarian assistance task force to Indonesia on 31 Dec 04. With the arrival of the LST, this would bring the total number of SAF servicemen assisting with the relief efforts in Indonesia to approximately 530. Further relief and medical supplies would be sent with the medical team departing tomorrow and also on the LST.

Besides transporting supplies to the disaster area, the LST would serve as a helicopter staging area. The helicopters would conduct search and rescue operations, casualty evacuations and transport relief and logistical supplies as well as personnel. The engineer team would help to clear roads and debris, while the medical teams would provide medical assistance.