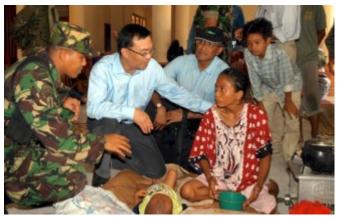

Besides transporting supplies to the disaster area, the LST would serve as a helicopter staging area. The helicopters would conduct search and rescue operations, casualty evacuations and transport relief and logistical supplies as well as personnel. The engineer team would help to clear roads and debris, while the medical teams would provide medical assistance.