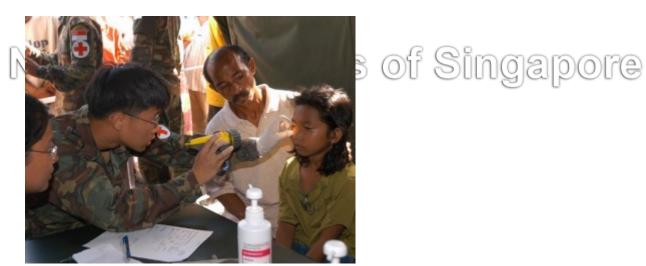

The SCDF will send two Disaster Assistance and Rescue Teams (DART) comprising 23-men each to Medan and Phuket to help search for missing persons. The teams will depart today on two RSAF C-130 aircraft from Paya Lebar Airbase. Singapore Airlines will ferry a humanitarian aid package to Phuket this evening.