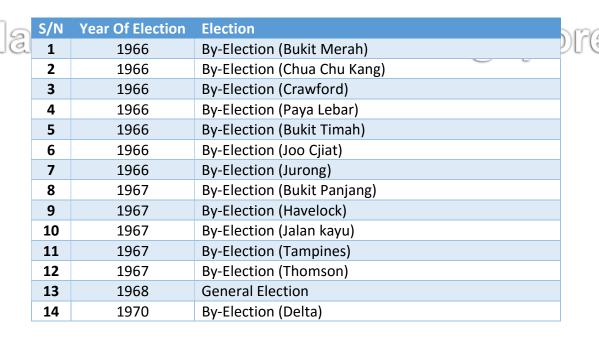

# (b) Post-independence

|     | 15    | 1970        | By-Election (Havelock)          |
|-----|-------|-------------|---------------------------------|
|     | 16    | 1970        | By-Election (Kampong Kapor)     |
|     | 17    | 1970        | By-Election (Ulu Pandan)        |
|     | 18    | 1970        | By-Election (Whampoa)           |
|     | 19    | 1972        | General Election                |
|     | 20    | 1976        | General Election                |
|     | 21    | 1977        | By-Election (Radin Mas)         |
|     | 22    | 1977        | By-Election (Bukit Merah)       |
|     | 23    | 1979        | By-Election (Anson)             |
|     | 24    | 1979        | By-Election (Geylang West)      |
|     | 25    | 1979        | By-Election (Mountbatten)       |
|     | 26    | 1979        | By-Election (Nee Soon)          |
|     | 27    | 1979        | By-Election (Potong Pasir)      |
|     | 28    | 1979        | By-Election (Sembawang)         |
|     | 29    | 1979        | By-Election (Telok Blangah)     |
|     | 30    | 1980        | General Election                |
|     | 31    | 1981        | By-Election (Anson)             |
|     | 32    | 1984        | General Election                |
|     | 33    | 1988        | General Election                |
|     | 34    | 1991        | General Election                |
|     | 35    | 1992        | By-Election (Marine Parade)     |
|     | 36    | 1993        | Presidential Election           |
|     | 37    | 1997        | General Election                |
|     | 38    | 1999        | Presidential Election           |
|     | 39    | 2001        | General Election                |
|     | 40    | 2005        | Presidential Election           |
|     | 41    | 2006        | General Election                |
|     | 42    | 2011        | General Election                |
|     | 43    | 2011        | Presidential Election           |
|     | 44    | 2012        | By-Election (Hougang)           |
| 0.0 | 45    | 2013        | By-Election (Punggol East)      |
| Ne  | 46    | ൂ 2015 /∆\г | General Election & Off Simonamo |
| LVE | 47    | 2016        | By-Election (Bukit Batok)       |
|     | 48    | 2017        | Presidential Election           |
|     | Sub-t | total       | 48                              |
|     | TOTA  | \L          | 69                              |
|     |       |             |                                 |