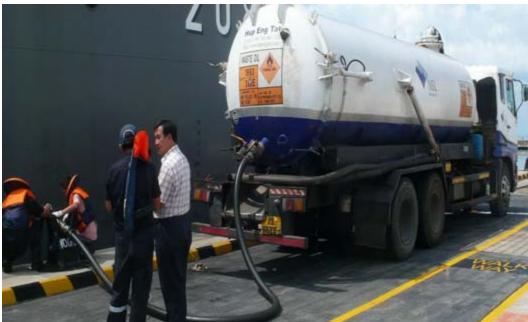

**Vacuum Truck** 

Update 6: Collision between MT Bunga Kelana 3 and MV Waily in the Singapore Strait Issued by MPA at 29 May 2010, 1700hrs

**Location: Off East Coast** 

**Craft towing the Harbour Buster** 