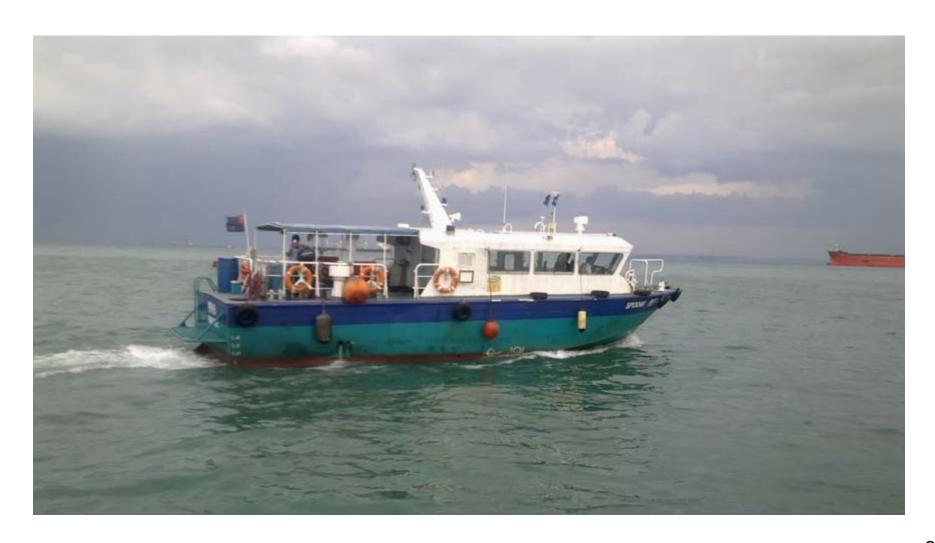

# MPA's patrol craft monitoring the waters

Update 6: Collision between MT Bunga Kelana 3 and MV Waily in the Singapore Strait Issued by MPA at 29 May 2010, 1700hrs