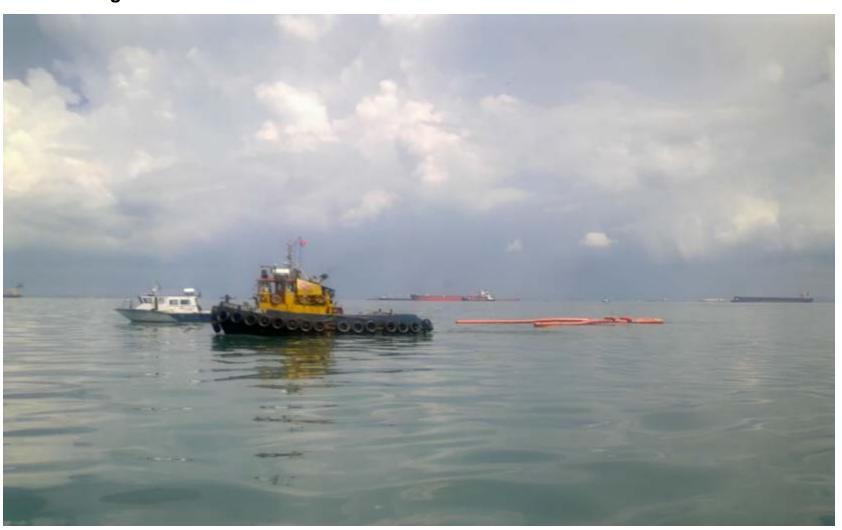

**Vacuum Truck** 

Update 6: Collision between MT Bunga Kelana 3 and MV Waily in the Singapore Strait Issued by MPA at 29 May 2010, 1700hrs

**Location: Off East Coast** 

**Craft towing the Harbour Buster** 