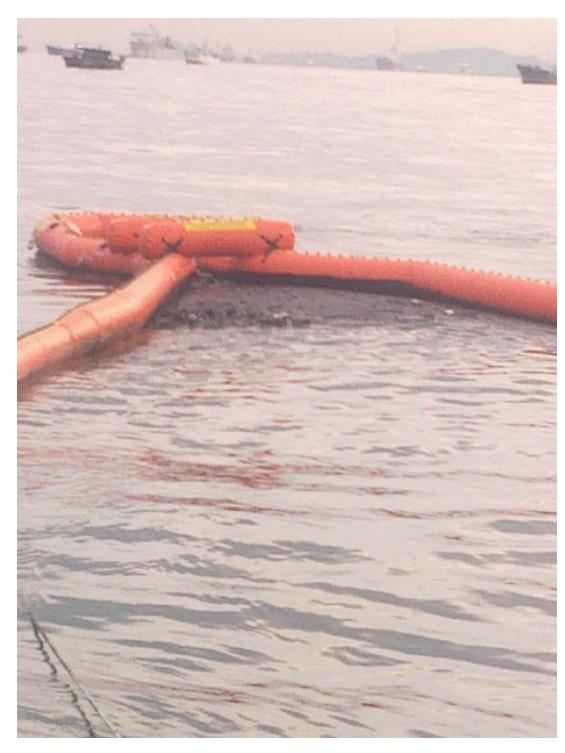

m retrieval craft scooping oil stain flotsam and tar balls

Update 6: Collision between MT Bunga Kelana 3 and MV Waily in the Singapore Strait Issued by MPA at 29 May 2010, 1700hrs

**Location: Off Changi Naval Base** 

**Containment boom** 





Update 6: Collision between MT Bunga Kelana 3 and MV Waily in the Singapore Strait

Issued by MPA at 29 May 2010, 1700hrs

#### Annex B

**Location: Outside East Coast Lagoon** 



Update 6: Collision between MT Bunga Kelana 3 and MV Waily in the Singapore Strait Issued by MPA at 29 May 2010, 1700hrs

**Location: Changi Naval Base** 

**Vacuum Truck** 





Update 6: Collision between MT Bunga Kelana 3 and MV Waily in the Singapore Strait Issued by MPA at 29 May 2010, 1700hrs

**Location: Off East Coast** 

**Craft towing the Harbour Buster** 





Update 6: Collision between MT Bunga Kelana 3 and MV Waily in the Singapore Strait

Press Release issued by MPA at 29 May 2010, 1700hrs

### Annex B

**Location: Off East Coast Park**