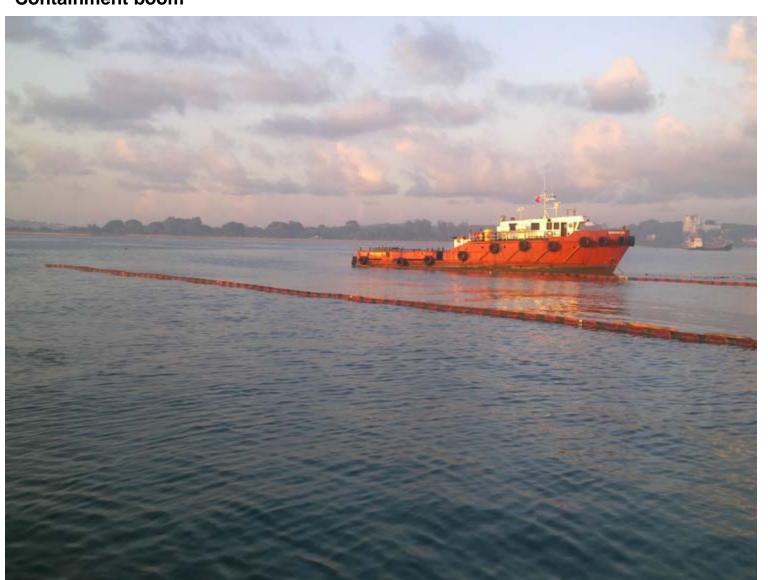

**Location: Off Changi Naval Base** 

**Containment boom** 

Update 6: Collision between MT Bunga Kelana 3 and MV Waily in the Singapore Strait

Issued by MPA at 29 May 2010, 1700hrs