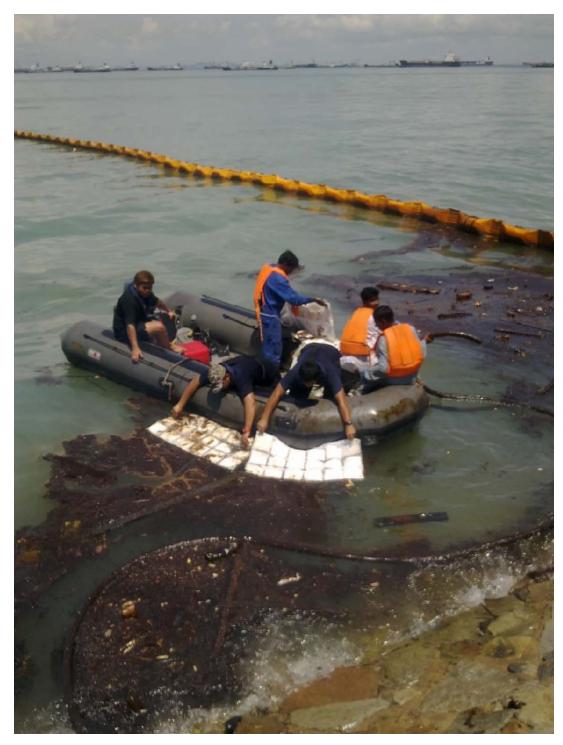

#### Annex B

**Location: Outside East Coast Lagoon** 

Update 6: Collision between MT Bunga Kelana 3 and MV Waily in the Singapore Strait Issued by MPA at 29 May 2010, 1700hrs

**Location: Changi Naval Base** 