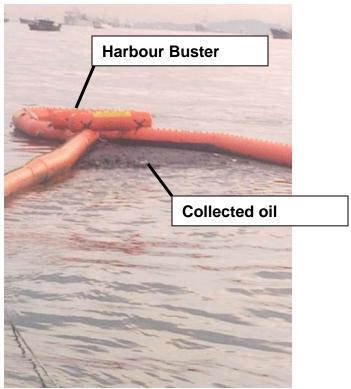

tion: Off Changi Naval Base** 

**Containment boom** 





Update 6: Collision between MT Bunga Kelana 3 and MV Waily in the Singapore Strait

Issued by MPA at 29 May 2010, 1700hrs

#### Annex B

**Location: Outside East Coast Lagoon** 



Update 6: Collision between MT Bunga Kelana 3 and MV Waily in the Singapore Strait Issued by MPA at 29 May 2010, 1700hrs

**Location: Changi Naval Base** 

**Vacuum Truck** 





Update 6: Collision between MT Bunga Kelana 3 and MV Waily in the Singapore Strait Issued by MPA at 29 May 2010, 1700hrs

**Location: Off East Coast** 

**Craft towing the Harbour Buster** 





Update 6: Collision between MT Bunga Kelana 3 and MV Waily in the Singapore Strait

Press Release issued by MPA at 29 May 2010, 1700hrs

### Annex B

**Location: Off East Coast Park**