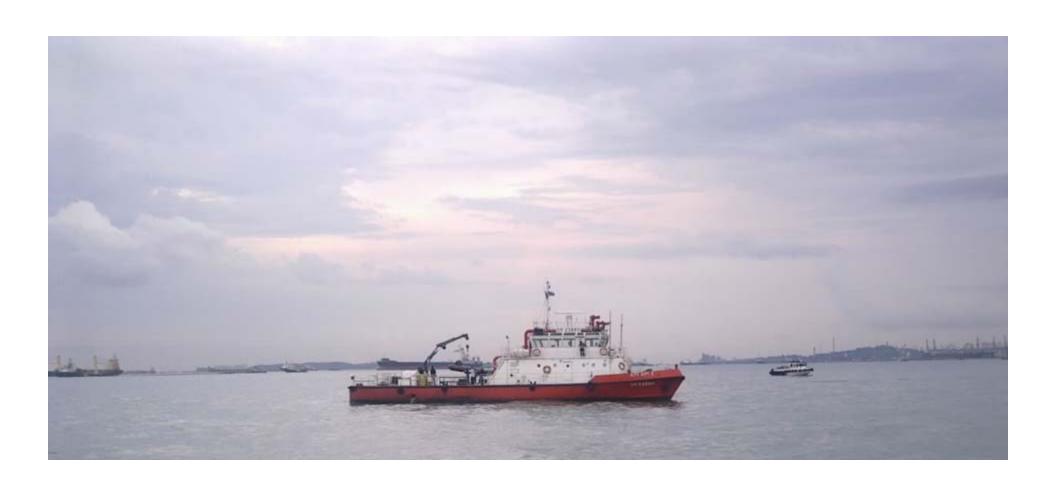

**Vacuum Truck** 

Update 6: Collision between MT Bunga Kelana 3 and MV Waily in the Singapore Strait Issued by MPA at 29 May 2010, 1700hrs

**Location: Off East Coast** 

**Craft towing the Harbour Buster** 