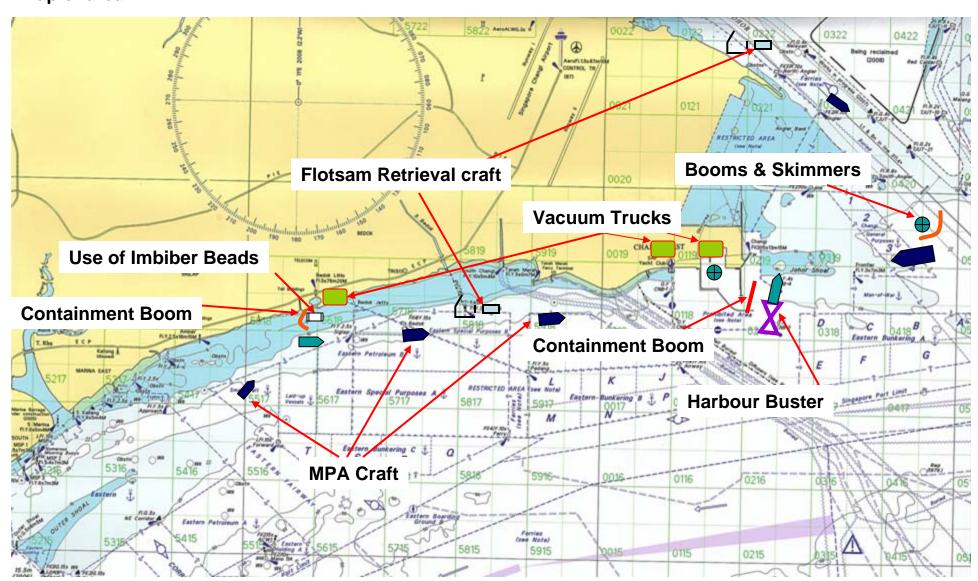

#### Map of area

Update 6: Collision between MT Bunga Kelana 3 and MV Waily in the Singapore Strait Issued by MPA at 29 May 2010, 1700hrs