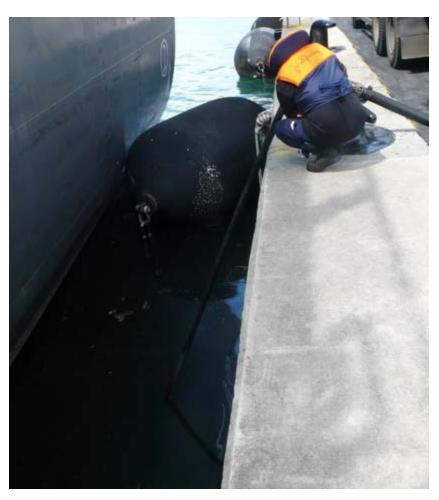

**Vacuum Truck** 

Update 6: Collision between MT Bunga Kelana 3 and MV Waily in the Singapore Strait Issued by MPA at 29 May 2010, 1700hrs

**Location: Off East Coast** 

**Craft towing the Harbour Buster** 