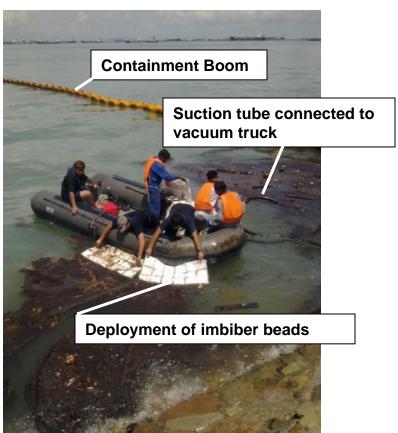

#### Annex B

**Location: Outside East Coast Lagoon** 

Update 6: Collision between MT Bunga Kelana 3 and MV Waily in the Singapore Strait Issued by MPA at 29 May 2010, 1700hrs

**Location: Changi Naval Base** 