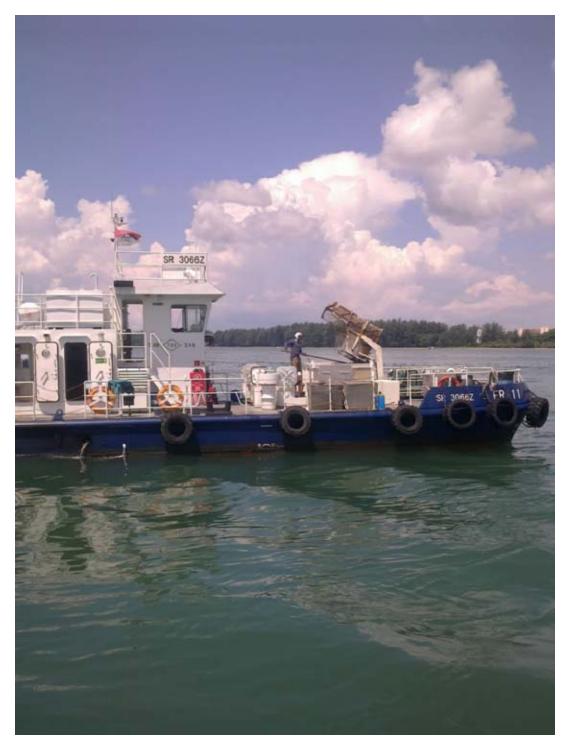

# MPA's "Api Api" craft monitoring the waters

Update 6: Collision between MT Bunga Kelana 3 and MV Waily in the Singapore Strait

Issued by MPA at 29 May 2010, 1700hrs